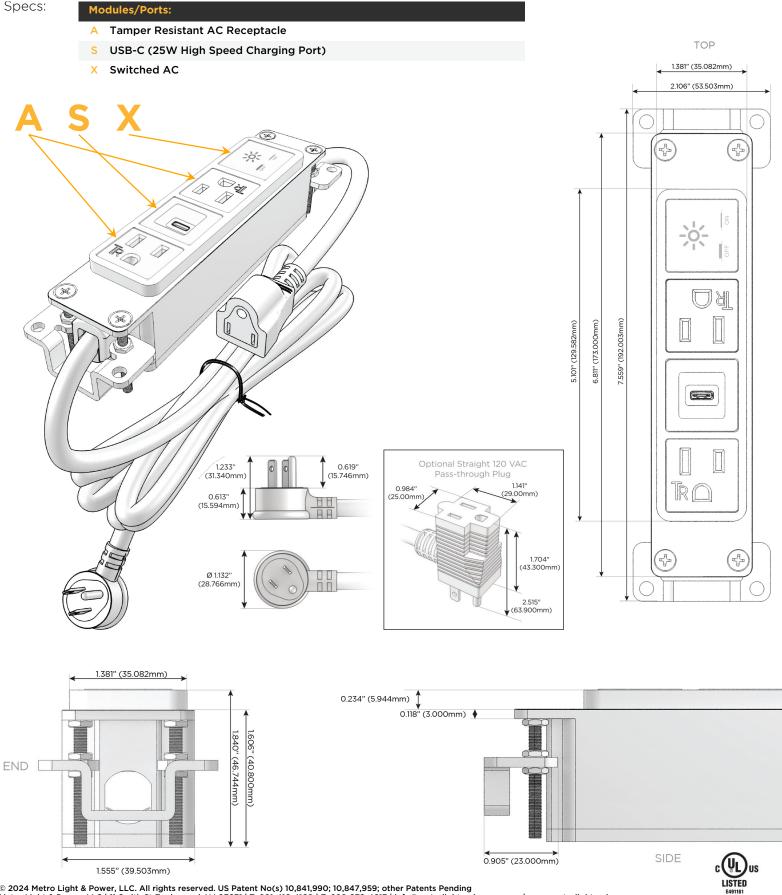

## Module/Port Options:

- **Tamper Resistant AC Receptacle** Α
- E USB-A & USB-C (20W)
- Double USB-A (Fast Charging Ports 18W) Μ
- H. HDMI
- 6 CAT 6
- 12 RJ 12
- Switched AC X
- 3-Way Switch (Low Voltage)
- USB-C (45W High Speed Charging Port) V
- USB-C (25W High Speed Charging Port)
- Switched AC (Rocker Switch) R
- D Dimmer Switch

### Plug:

Supplied with Low Profile Flat 45° Angle 120 VAC Plug

**Optional Standard Straight 120 VAC Plug** 

Optional Straight 120 VAC Pass-through Plug

- CLEAN, COMPACT DESIGN
- STREAMLINED
- LOW PROFILE
- SIDE-EXITING CORDS
- PLUG & PLAY
- 6' AC CORD & PLUG (FLAT PLUG STANDARD)
- CUSTOMIZABLE CONFIGURATIONS AND FINISHES
- UL LISTED FOR MOUNTING IN FURNITURE
- 15A