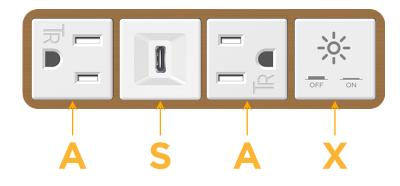

## Module/Port Options:

- **Tamper Resistant AC Receptacle** Α
- E USB-A & USB-C (20W)
- Double USB-A (Fast Charging Ports 18W) Μ
- H. HDMI
- 6 CAT 6
- 12 RJ 12
- Switched AC X
- 3-Way Switch (Low Voltage)
- USB-C (45W High Speed Charging Port) V
- USB-C (25W High Speed Charging Port)
- Switched AC (Rocker Switch) R
- D Dimmer Switch