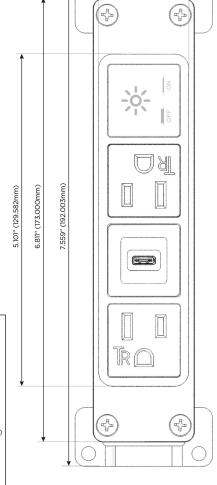

## **Module/Port Options:**

- A Tamper Resistant AC Receptacle
- E USB-A & USB-C (20W)
- M Double USB-A (Fast Charging Ports 18W)
- H HDMI
- 6 CAT 6
- 12 RJ 12
- X Switched AC
- Y 3-Way Switch (Low Voltage)
- V USB-C (45W High Speed Charging Port)
- S USB-C (25W High Speed Charging Port)
- R Switched AC (Rocker Switch)
- D Dimmer Switch

## **Modules/Ports:**

- **Tamper Resistant AC Receptacle**
- USB-C (25W High Speed Charging Port)
- Switched AC