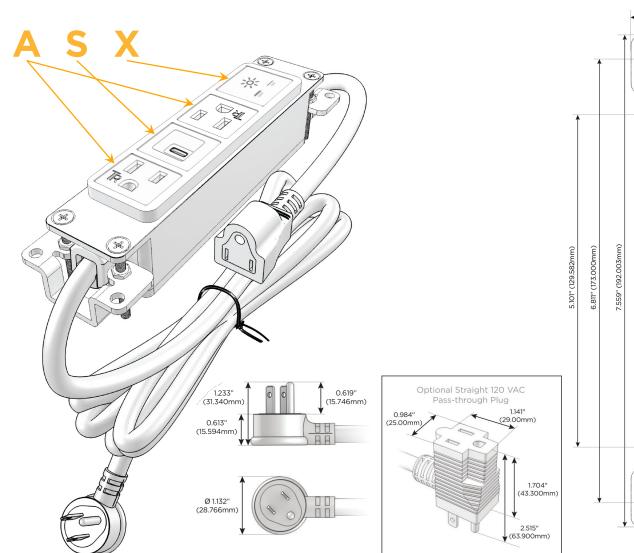

## **Module/Port Options:**

- A Tamper Resistant AC Receptacle
- E USB-A & USB-C (20W)
- M Double USB-A (Fast Charging Ports 18W)
- H HDMI
- 6 CAT 6
- 12 RJ 12
- X Switched AC
- Y 3-Way Switch (Low Voltage)
- V USB-C (45W High Speed Charging Port)
- S USB-C (25W High Speed Charging Port)
- R Switched AC (Rocker Switch)
- D Dimmer Switch

#### Plug:

Supplied with Low Profile Flat 45° Angle 120 VAC Plug

Optional Standard Straight 120 VAC Plug

Optional Straight 120 VAC Pass-through Plug

- · CLEAN, COMPACT DESIGN
- STREAMLINED
- LOW PROFILE
- SIDE-EXITING CORDS
- PLUG & PLAY
- 6' AC CORD & PLUG (FLAT PLUG STANDARD)
- CUSTOMIZABLE CONFIGURATIONS AND FINISHES
- UL LISTED FOR MOUNTING IN FURNITURE
- 15A

## **Modules/Ports:**

- **Tamper Resistant AC Receptacle**
- USB-C (25W High Speed Charging Port)
- Switched AC