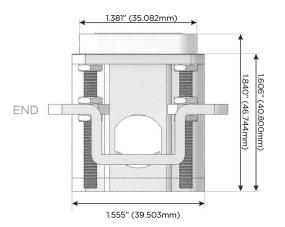

# Distributed by

Mormax Company, Inc.

914-699-0101

8 Westchester Plaza Elmsford, NY 10523

sales@mormax.com

mormax.com

TOP

1.381" (35.082mm)

2.106" (53.503mm)