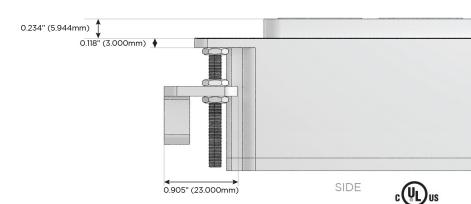

#### Plug:

Supplied with Low Profile Flat 45° Angle 120 VAC Plug

Optional Standard Straight 120 VAC Plug

Optional Straight 120 VAC Pass-through Plug

- · CLEAN, COMPACT DESIGN
- STREAMLINED
- LOW PROFILE
- SIDE-EXITING CORDS
- PLUG & PLAY
- 6' AC CORD & PLUG (FLAT PLUG STANDARD)
- CUSTOMIZABLE CONFIGURATIONS AND FINISHES
- UL LISTED FOR MOUNTING IN FURNITURE
- 15A