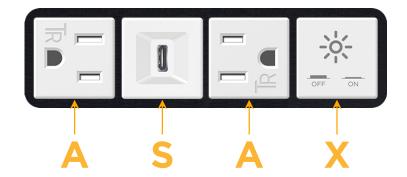

## **Module/Port Options:**

- A Tamper Resistant AC Receptacle
- E USB-A & USB-C (20W)
- M Double USB-A (Fast Charging Ports 18W)
- H HDMI
- 6 CAT 6
- 12 RJ 12
- X Switched AC
- Y 3-Way Switch (Low Voltage)
- V USB-C (45W High Speed Charging Port)
- S USB-C (25W High Speed Charging Port)
- R Switched AC (Rocker Switch)
- D Dimmer Switch

## **Modules/Ports:**

- **Tamper Resistant AC Receptacle**
- USB-C (25W High Speed Charging Port)
- Switched AC