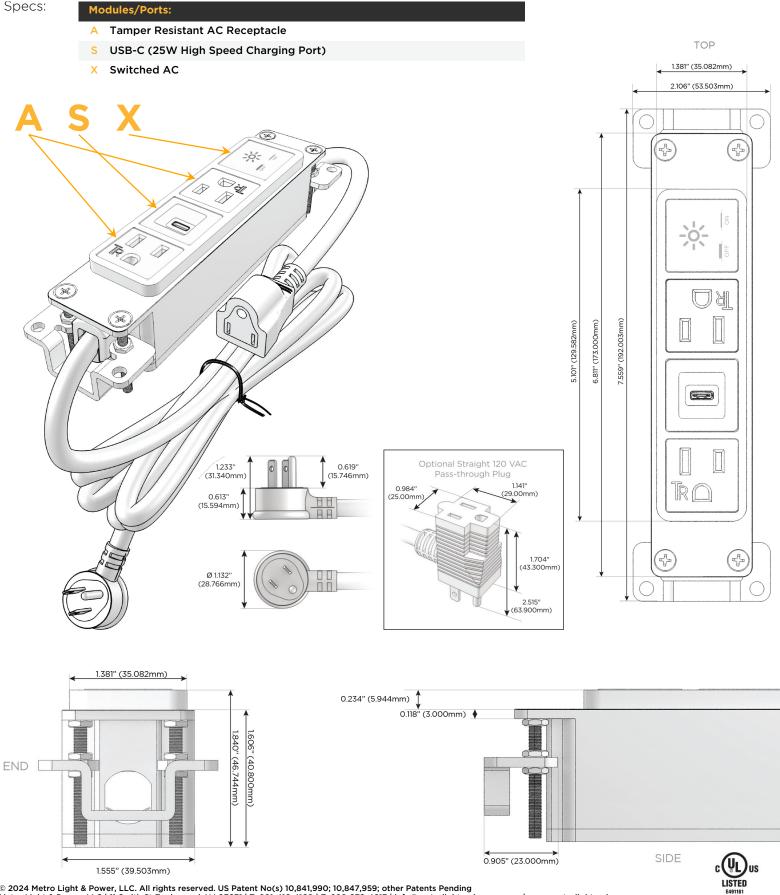

## Module/Port Options:

- **Tamper Resistant AC Receptacle** Α
- E USB-A & USB-C (20W)
- Double USB-A (Fast Charging Ports 18W) Μ
- H. HDMI
- 6 CAT 6
- 12 RJ 12
- Switched AC X
- 3-Way Switch (Low Voltage)
- V USB-C (45W High Speed Charging Port)
- USB-C (25W High Speed Charging Port)
- Switched AC (Rocker Switch) R
- D Dimmer Switch

## Plug:

Supplied with Low Profile Flat 45° Angle 120 VAC Plug

**Optional Standard Straight 120 VAC Plug** 

Optional Straight 120 VAC Pass-through Plug

- CLEAN, COMPACT DESIGN
- STREAMLINED
- LOW PROFILE
- SIDE-EXITING CORDS
- PLUG & PLAY
- 6' AC CORD & PLUG (FLAT PLUG STANDARD)
- CUSTOMIZABLE CONFIGURATIONS AND FINISHES
- UL LISTED FOR MOUNTING IN FURNITURE
- 15A