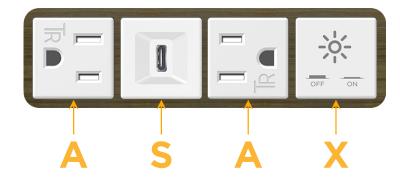

## Module/Port Options:

- **Tamper Resistant AC Receptacle** Α
- E USB-A & USB-C (20W)
- Double USB-A (Fast Charging Ports 18W) Μ
- H. HDMI
- 6 CAT 6
- 12 RJ 12
- Switched AC X
- 3-Way Switch (Low Voltage)
- V USB-C (45W High Speed Charging Port)
- USB-C (25W High Speed Charging Port)
- Switched AC (Rocker Switch) R
- D Dimmer Switch