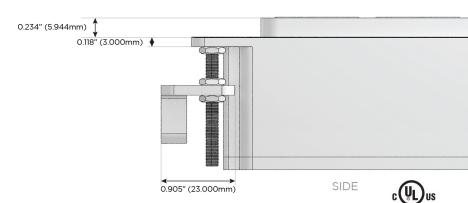

arging Port)
- Switched AC (Rocker Switch)
- **Dimmer Switch**

#### Plug:

Supplied with Low Profile Flat 45° Angle 120 VAC Plug

Optional Standard Straight 120 VAC Plug

Optional Straight 120 VAC Pass-through Plug

- CLEAN, COMPACT DESIGN
- **STREAMLINED**
- **LOW PROFILE**
- SIDE-EXITING CORDS
- **PLUG & PLAY**
- 6' AC CORD & PLUG (FLAT PLUG STANDARD)
- **CUSTOMIZABLE CONFIGURATIONS AND FINISHES**
- **UL LISTED FOR MOUNTING IN FURNITURE**
- 15A





#### AC POWER & DATA CONNECTIVITY SOLUTION

M-POWER-4TW-ASAR-WAB

# Distributed by

MORMAX

Mormax Company, Inc.

6

914-699-0101

TOP

8 Westchester Plaza Elmsford, NY 10523 sales@mormax.com
mormax.com

## Specs: Modules/Ports:

A Tamper Resistant AC Receptacle

S USB-C (25W High Speed Charging Port)

R Switched AC (Rocker Switch)