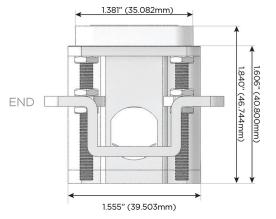

Charging Port)
- Switched AC (Rocker Switch)
- **Dimmer Switch**

#### Plug:

Supplied with Low Profile Flat 45° Angle 120 VAC Plug

Optional Standard Straight 120 VAC Plug

Optional Straight 120 VAC Pass-through Plug

- CLEAN, COMPACT DESIGN
- **STREAMLINED**
- **LOW PROFILE**
- SIDE-EXITING CORDS
- **PLUG & PLAY**
- 6' AC CORD & PLUG (FLAT PLUG STANDARD)
- **CUSTOMIZABLE CONFIGURATIONS AND FINISHES**
- **UL LISTED FOR MOUNTING IN FURNITURE**
- 15A





#### AC POWER & DATA CONNECTIVITY SOLUTION

M-POWER-4TW-ASAR-WAB

# Distributed by

MORMAX

Mormax Company, Inc.

6

914-699-0101

TOP

8 Westchester Plaza Elmsford, NY 10523 sales@mormax.com
mormax.com

## Specs: Modules/Ports:

A Tamper Resistant AC Receptacle

S USB-C (25W High Speed Charging Port)

R Switched AC (Rocker Switch)