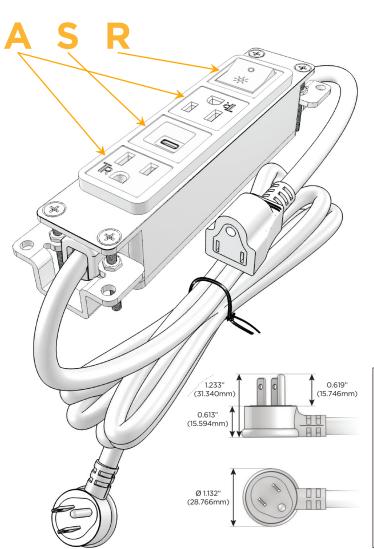

#### AC POWER & DATA CONNECTIVITY SOLUTION

M-POWER-4TW-ASAR-WAB

Distributed by

Mormax Company, Inc.

914-699-0101 sales@mormax.com

mormax.com

8 Westchester Plaza Elmsford, NY 10523

Metro Light & Power's line of power & data solutions offers sophisticated design elements combined with greater ease of installation. Streamlined and low-profile, enhanced by side-exiting cords, our outlets advance the industry with their cutting edge look and feel. We believe flexibility is key, and we provide a variety of mounting options, including the ability to mount in limited spaces. Our outlets are available in many finishes and configurations, in addition to a custom color and finish capability for our clients.

#### Plug:

Supplied with Low Profile Flat 45° Angle 120 VAC Plug

Optional Standard Straight 120 VAC Plug

Optional Straight 120 VAC Pass-through Plug

- CLEAN, COMPACT DESIGN
- **STREAMLINED**
- **LOW PROFILE**
- SIDE-EXITING CORDS
- **PLUG & PLAY**
- 6' AC CORD & PLUG (FLAT PLUG STANDARD)
- **CUSTOMIZABLE CONFIGURATIONS AND FINISHES**
- **UL LISTED FOR MOUNTING IN FURNITURE**
- 15A

## Specs: Modules/Ports:

A Tamper Resistant AC Receptacle

S USB-C (25W High Speed Charging Port)

R Switched AC (Rocker Switch)