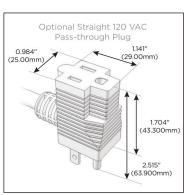

#### Plug:

Supplied with Low Profile Flat 45° Angle 120 VAC Plug

Optional Standard Straight 120 VAC Plug

Optional Straight 120 VAC Pass-through Plug

- CLEAN, COMPACT DESIGN
- **STREAMLINED**
- **LOW PROFILE**
- SIDE-EXITING CORDS
- **PLUG & PLAY**
- 6' AC CORD & PLUG (FLAT PLUG STANDARD)
- **CUSTOMIZABLE CONFIGURATIONS AND FINISHES**
- **UL LISTED FOR MOUNTING IN FURNITURE**
- 15A