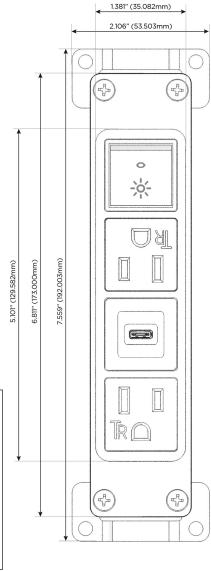

#### **Module/Port Options:**

- **Tamper Resistant AC Receptacle**
- USB-A & USB-C (20W)
- Double USB-A (Fast Charging Ports 18W)
- **HDMI**
- CAT 6
- **RJ 12**
- Switched AC
- 3-Way Switch (Low Voltage)
- USB-C (45W High Speed Charging Port)
- USB-C (25W High Speed Charging Port)
- Switched AC (Rocker Switch)
- **Dimmer Switch**

## Specs: Modules/Ports:

A Tamper Resistant AC Receptacle

S USB-C (25W High Speed Charging Port)

R Switched AC (Rocker Switch)