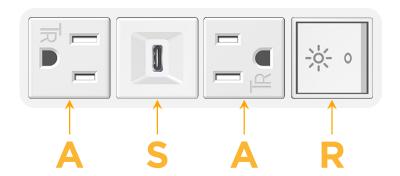

## Specs: Modules/Ports:

A Tamper Resistant AC Receptacle

S USB-C (25W High Speed Charging Port)

R Switched AC (Rocker Switch)