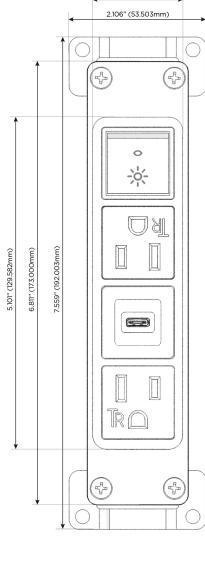

### **Modules/Ports:**

- A Tamper Resistant AC Receptacle
- S USB-C (25W High Speed Charging Port)
- R Switched AC (Rocker Switch)