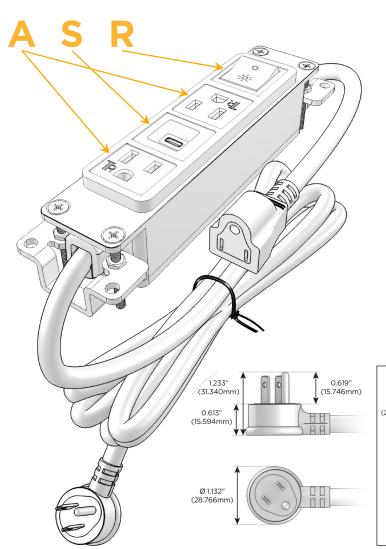

#### Plug:

Supplied with Low Profile Flat 45° Angle 120 VAC Plug

Optional Standard Straight 120 VAC Plug

Optional Straight 120 VAC Pass-through Plug

- CLEAN, COMPACT DESIGN
- **STREAMLINED**
- **LOW PROFILE**
- SIDE-EXITING CORDS
- **PLUG & PLAY**
- 6' AC CORD & PLUG (FLAT PLUG STANDARD)
- **CUSTOMIZABLE CONFIGURATIONS AND FINISHES**
- **UL LISTED FOR MOUNTING IN FURNITURE**
- 15A

### **Modules/Ports:**

- A Tamper Resistant AC Receptacle
- S USB-C (25W High Speed Charging Port)
- R Switched AC (Rocker Switch)