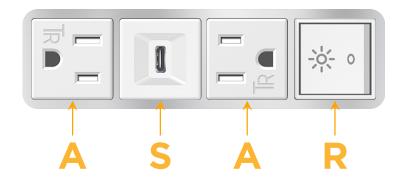

### **Modules/Ports:**

- A Tamper Resistant AC Receptacle
- S USB-C (25W High Speed Charging Port)
- R Switched AC (Rocker Switch)