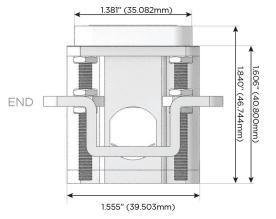

# Distributed by

Mormax Company, Inc.
8 Westchester Plaza

Elmsford, NY 10523

914-699-0101

sales@mormax.com mormax.com

TOP

1.381" (35.082mm)

ASAR-SS8B