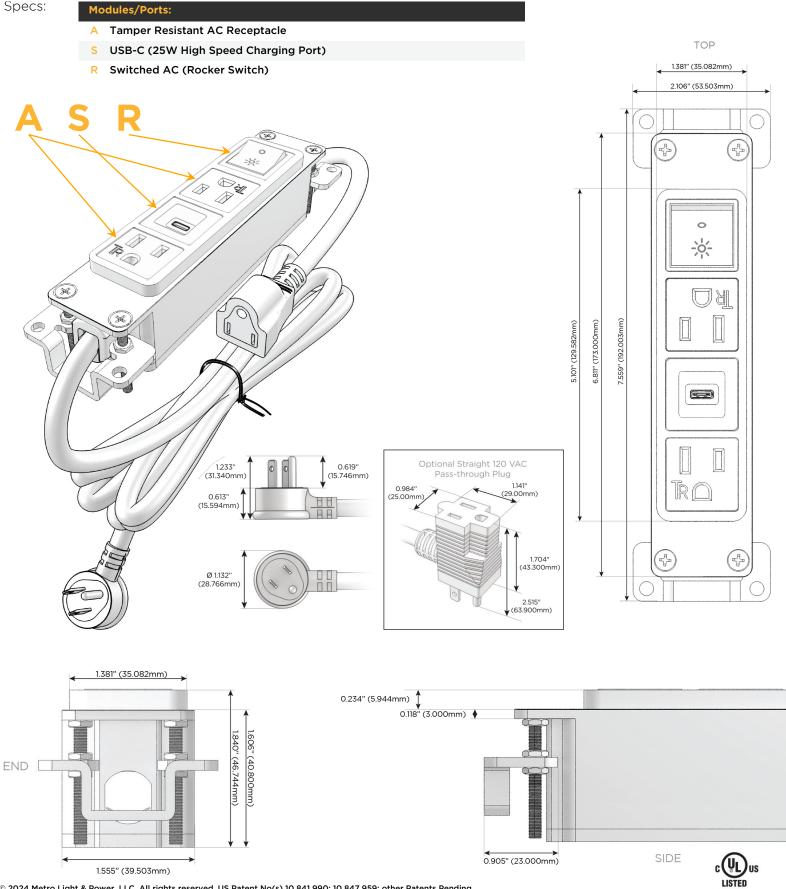

## Module/Port Options:

- A Tamper Resistant AC Receptacle
- E USB-A & USB-C (20W)
- M Double USB-A (Fast Charging Ports 18W)
- H HDMI
- 6 CAT 6
- 12 RJ 12
- X Switched AC
- Y 3-Way Switch (Low Voltage)
- V USB-C (45W High Speed Charging Port)
- S USB-C (25W High Speed Charging Port)
- R Switched AC (Rocker Switch)
- D Dimmer Switch

### Plug:

Supplied with Low Profile Flat 45° Angle 120 VAC Plug

Optional Standard Straight 120 VAC Plug

Optional Straight 120 VAC Pass-through Plug

- CLEAN, COMPACT DESIGN
- STREAMLINED
- LOW PROFILE
- SIDE-EXITING CORDS
- PLUG & PLAY
- 6' AC CORD & PLUG (FLAT PLUG STANDARD)
- CUSTOMIZABLE CONFIGURATIONS AND FINISHES
- UL LISTED FOR MOUNTING IN FURNITURE
- 15A