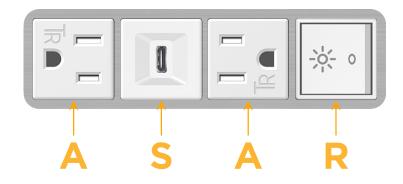

## Module/Port Options:

- A Tamper Resistant AC Receptacle
- E USB-A & USB-C (20W)
- M Double USB-A (Fast Charging Ports 18W)
- H HDMI
- 6 CAT 6
- 12 RJ 12
- X Switched AC
- Y 3-Way Switch (Low Voltage)
- V USB-C (45W High Speed Charging Port)
- S USB-C (25W High Speed Charging Port)
- R Switched AC (Rocker Switch)
- D Dimmer Switch