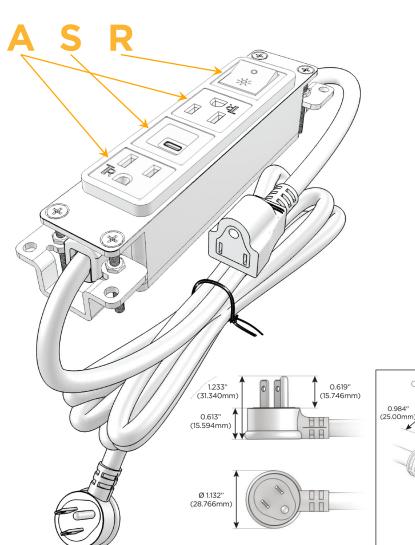

#### AC POWER & DATA CONNECTIVITY SOLUTION

M-POWER-4TW-ASAR-S3AB

### Plug:

Supplied with Low Profile Flat 45° Angle 120 VAC Plug

Optional Standard Straight 120 VAC Plug

Optional Straight 120 VAC Pass-through Plug

- CLEAN, COMPACT DESIGN
- STREAMLINED
- LOW PROFILE
- SIDE-EXITING CORDS
- PLUG & PLAY
- 6' AC CORD & PLUG (FLAT PLUG STANDARD)
- CUSTOMIZABLE CONFIGURATIONS AND FINISHES
- UL LISTED FOR MOUNTING IN FURNITURE
- 15A

# **Modules/Ports:**

A Tamper Resistant AC Receptacle

S USB-C (25W High Speed Charging Port)

R Switched AC (Rocker Switch)