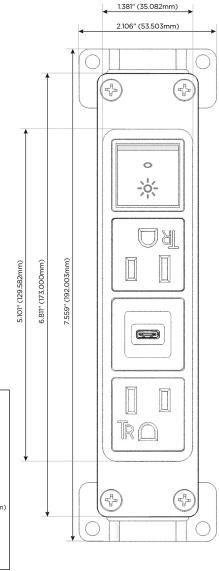

#### AC POWER & DATA CONNECTIVITY SOLUTION

M-POWER-4TW-ASAR-S3AB

# **Modules/Ports:**

A Tamper Resistant AC Receptacle

S USB-C (25W High Speed Charging Port)

R Switched AC (Rocker Switch)