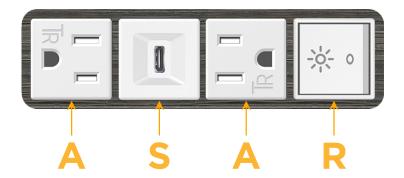

#### AC POWER & DATA CONNECTIVITY SOLUTION

M-POWER-4TW-ASAR-S3AB

# **Modules/Ports:**

A Tamper Resistant AC Receptacle

S USB-C (25W High Speed Charging Port)

R Switched AC (Rocker Switch)