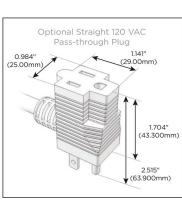

### Plug:

Supplied with Low Profile Flat 45° Angle 120 VAC Plug

Optional Standard Straight 120 VAC Plug

Optional Straight 120 VAC Pass-through Plug

- CLEAN, COMPACT DESIGN
- STREAMLINED
- LOW PROFILE
- SIDE-EXITING CORDS
- PLUG & PLAY
- 6' AC CORD & PLUG (FLAT PLUG STANDARD)
- CUSTOMIZABLE CONFIGURATIONS AND FINISHES
- UL LISTED FOR MOUNTING IN FURNITURE
- 15A