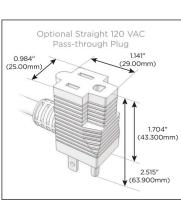

### Plug:

Supplied with Low Profile Flat 45° Angle 120 VAC Plug

Optional Standard Straight 120 VAC Plug

Optional Straight 120 VAC Pass-through Plug

- CLEAN, COMPACT DESIGN
- **STREAMLINED**
- **LOW PROFILE**
- SIDE-EXITING CORDS
- **PLUG & PLAY**
- 6' AC CORD & PLUG (FLAT PLUG STANDARD)
- **CUSTOMIZABLE CONFIGURATIONS AND FINISHES**
- **UL LISTED FOR MOUNTING IN FURNITURE**
- 15A