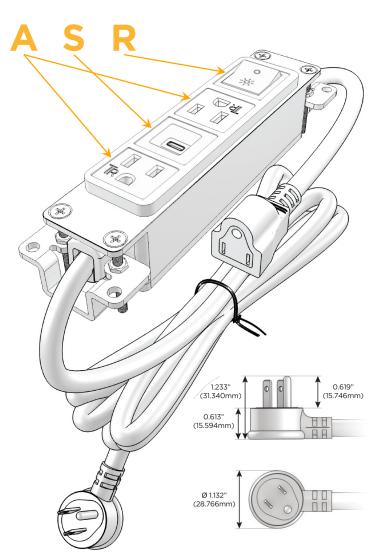

# **Module/Port Options:**

- **Tamper Resistant AC Receptacle**
- USB-A & USB-C (20W)
- Double USB-A (Fast Charging Ports 18W)
- **HDMI**
- CAT 6
- **RJ 12**
- Switched AC
- 3-Way Switch (Low Voltage)
- V USB-C (45W High Speed Charging Port)
- USB-C (25W High Speed Charging Port)
- Switched AC (Rocker Switch)
- D Dimmer Switch

### Plug:

Supplied with Low Profile Flat 45° Angle 120 VAC Plug

Optional Standard Straight 120 VAC Plug

Optional Straight 120 VAC Pass-through Plug

- CLEAN, COMPACT DESIGN
- **STREAMLINED**
- **LOW PROFILE**
- SIDE-EXITING CORDS
- **PLUG & PLAY**
- 6' AC CORD & PLUG (FLAT PLUG STANDARD)
- **CUSTOMIZABLE CONFIGURATIONS AND FINISHES**
- **UL LISTED FOR MOUNTING IN FURNITURE**
- 15A

# **Modules/Ports:**

- A Tamper Resistant AC Receptacle
- S USB-C (25W High Speed Charging Port)
- R Switched AC (Rocker Switch)