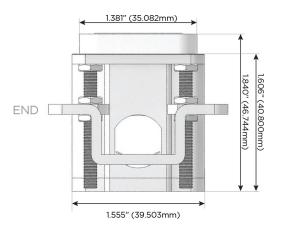

### Plug:

Supplied with Low Profile Flat 45° Angle 120 VAC Plug

Optional Standard Straight 120 VAC Plug

Optional Straight 120 VAC Pass-through Plug

- CLEAN, COMPACT DESIGN
- **STREAMLINED**
- **LOW PROFILE**
- SIDE-EXITING CORDS
- **PLUG & PLAY**
- 6' AC CORD & PLUG (FLAT PLUG STANDARD)
- **CUSTOMIZABLE CONFIGURATIONS AND FINISHES**
- **UL LISTED FOR MOUNTING IN FURNITURE**
- 15A