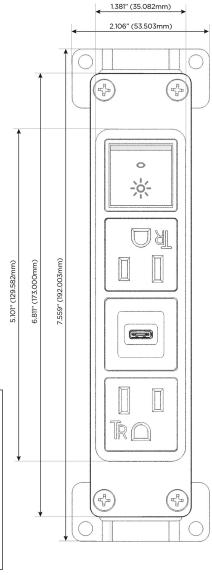

# **Modules/Ports:**

- A Tamper Resistant AC Receptacle
- S USB-C (25W High Speed Charging Port)
- R Switched AC (Rocker Switch)