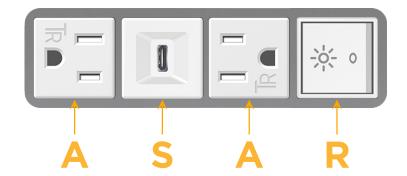

# **Module/Port Options:**

- **Tamper Resistant AC Receptacle**
- USB-A & USB-C (20W)
- Double USB-A (Fast Charging Ports 18W)
- **HDMI**
- CAT 6
- **RJ 12**
- Switched AC
- 3-Way Switch (Low Voltage)
- V USB-C (45W High Speed Charging Port)
- USB-C (25W High Speed Charging Port)
- Switched AC (Rocker Switch)
- D Dimmer Switch

# **Modules/Ports:**

- A Tamper Resistant AC Receptacle
- S USB-C (25W High Speed Charging Port)
- R Switched AC (Rocker Switch)