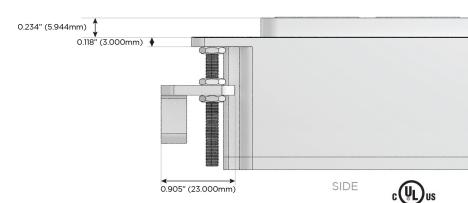

peed Charging Port)
- Switched AC (Rocker Switch)
- **Dimmer Switch**

### Plug:

Supplied with Low Profile Flat 45° Angle 120 VAC Plug

Optional Standard Straight 120 VAC Plug

Optional Straight 120 VAC Pass-through Plug

- CLEAN, COMPACT DESIGN
- **STREAMLINED**
- **LOW PROFILE**
- SIDE-EXITING CORDS
- **PLUG & PLAY**
- 6' AC CORD & PLUG (FLAT PLUG STANDARD)
- **CUSTOMIZABLE CONFIGURATIONS AND FINISHES**
- **UL LISTED FOR MOUNTING IN FURNITURE**
- 15A





#### AC POWER & DATA CONNECTIVITY SOLUTION

M-POWER-4TW-ASAR-CUAB

Specs:

# Distributed by



Mormax Company, Inc.

8 Westchester Plaza

Elmsford, NY 10523

914-699-0101

sales@mormax.com mormax.com

TOP

# Modules/Ports:

A Tamper Resistant AC Receptacle

S USB-C (25W High Speed Charging Port)

R Switched AC (Rocker Switch)