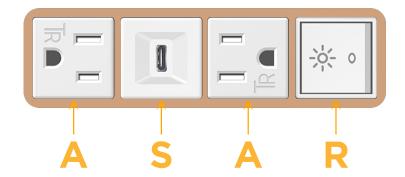

# Modules/Ports:

A Tamper Resistant AC Receptacle

S USB-C (25W High Speed Charging Port)

R Switched AC (Rocker Switch)