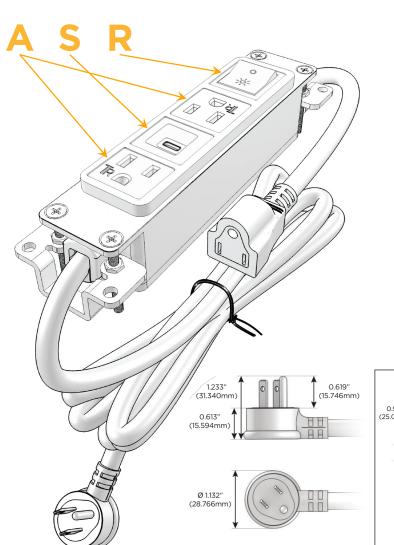

# **Module/Port Options:**

- **Tamper Resistant AC Receptacle**
- USB-A & USB-C (20W)
- Double USB-A (Fast Charging Ports 18W)
- **HDMI**
- CAT 6
- **RJ 12**
- Switched AC
- 3-Way Switch (Low Voltage)
- USB-C (45W High Speed Charging Port)
- USB-C (25W High Speed Charging Port)
- Switched AC (Rocker Switch)
- **Dimmer Switch**

### Plug:

Supplied with Low Profile Flat 45° Angle 120 VAC Plug

Optional Standard Straight 120 VAC Plug

Optional Straight 120 VAC Pass-through Plug

- CLEAN, COMPACT DESIGN
- **STREAMLINED**
- **LOW PROFILE**
- SIDE-EXITING CORDS
- **PLUG & PLAY**
- 6' AC CORD & PLUG (FLAT PLUG STANDARD)
- **CUSTOMIZABLE CONFIGURATIONS AND FINISHES**
- **UL LISTED FOR MOUNTING IN FURNITURE**
- 15A

# Modules/Ports:

A Tamper Resistant AC Receptacle

S USB-C (25W High Speed Charging Port)

R Switched AC (Rocker Switch)