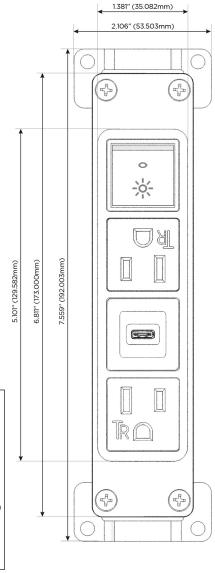

# **Module/Port Options:**

- **Tamper Resistant AC Receptacle**
- USB-A & USB-C (20W)
- Double USB-A (Fast Charging Ports 18W)
- **HDMI**
- CAT 6
- **RJ 12**
- Switched AC
- 3-Way Switch (Low Voltage)
- USB-C (45W High Speed Charging Port)
- USB-C (25W High Speed Charging Port)
- Switched AC (Rocker Switch)
- **Dimmer Switch**

# Modules/Ports:

A Tamper Resistant AC Receptacle

S USB-C (25W High Speed Charging Port)

R Switched AC (Rocker Switch)