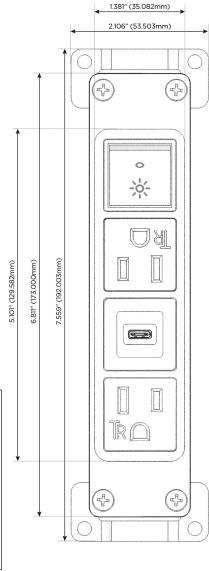

#### **Module/Port Options:**

- A Tamper Resistant AC Receptacle
- E USB-A & USB-C (20W)
- M Double USB-A (Fast Charging Ports 18W)
- H HDMI
- 6 CAT 6
- 12 RJ 12
- X Switched AC
- Y 3-Way Switch (Low Voltage)
- V USB-C (45W High Speed Charging Port)
- S USB-C (25W High Speed Charging Port)
- R Switched AC (Rocker Switch)
- D Dimmer Switch

## Specs: Modules/Ports:

A Tamper Resistant AC Receptacle

S USB-C (25W High Speed Charging Port)

R Switched AC (Rocker Switch)