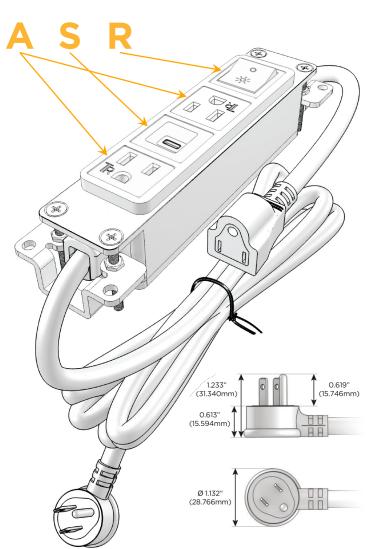

#### **Module/Port Options:**

- A Tamper Resistant AC Receptacle
- E USB-A & USB-C (20W)
- M Double USB-A (Fast Charging Ports 18W)
- H HDMI
- 6 CAT 6
- 12 RJ 12
- X Switched AC
- Y 3-Way Switch (Low Voltage)
- V USB-C (45W High Speed Charging Port)
- S USB-C (25W High Speed Charging Port)
- R Switched AC (Rocker Switch)
- D Dimmer Switch

#### Plug:

Supplied with Low Profile Flat 45° Angle 120 VAC Plug

Optional Standard Straight 120 VAC Plug

Optional Straight 120 VAC Pass-through Plug

- CLEAN, COMPACT DESIGN
- STREAMLINED
- LOW PROFILE
- SIDE-EXITING CORDS
- PLUG & PLAY
- 6' AC CORD & PLUG (FLAT PLUG STANDARD)
- CUSTOMIZABLE CONFIGURATIONS AND FINISHES
- UL LISTED FOR MOUNTING IN FURNITURE
- 15A

## Specs: Modules/Ports:

A Tamper Resistant AC Receptacle

S USB-C (25W High Speed Charging Port)

R Switched AC (Rocker Switch)