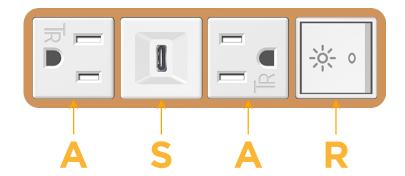

## Specs: Modules/Ports:

A Tamper Resistant AC Receptacle

S USB-C (25W High Speed Charging Port)

R Switched AC (Rocker Switch)