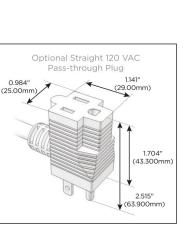

#### Plug:

Supplied with Low Profile Flat 45° Angle 120 VAC Plug

Optional Standard Straight 120 VAC Plug

Optional Straight 120 VAC Pass-through Plug

- CLEAN, COMPACT DESIGN
- STREAMLINED
- LOW PROFILE
- SIDE-EXITING CORDS
- PLUG & PLAY
- 6' AC CORD & PLUG (FLAT PLUG STANDARD)
- CUSTOMIZABLE CONFIGURATIONS AND FINISHES
- UL LISTED FOR MOUNTING IN FURNITURE
- 15A