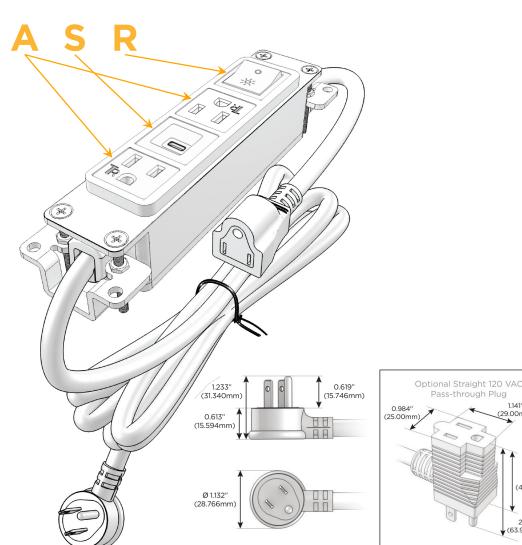

#### **Module/Port Options:**

- A Tamper Resistant AC Receptacle
- E USB-A & USB-C (20W)
- M Double USB-A (Fast Charging Ports 18W)
- H HDMI
- 6 CAT 6
- 12 RJ 12
- X Switched AC
- Y 3-Way Switch (Low Voltage)
- V USB-C (45W High Speed Charging Port)
- S USB-C (25W High Speed Charging Port)
- R Switched AC (Rocker Switch)
- D Dimmer Switch

#### Plug:

Supplied with Low Profile Flat 45° Angle 120 VAC Plug

Optional Standard Straight 120 VAC Plug

Optional Straight 120 VAC Pass-through Plug

- CLEAN, COMPACT DESIGN
- STREAMLINED
- LOW PROFILE
- SIDE-EXITING CORDS
- PLUG & PLAY
- 6' AC CORD & PLUG (FLAT PLUG STANDARD)
- CUSTOMIZABLE CONFIGURATIONS AND FINISHES
- UL LISTED FOR MOUNTING IN FURNITURE
- 15A

# **Modules/Ports:**

- **Tamper Resistant AC Receptacle**
- USB-C (25W High Speed Charging Port)
- Switched AC (Rocker Switch)