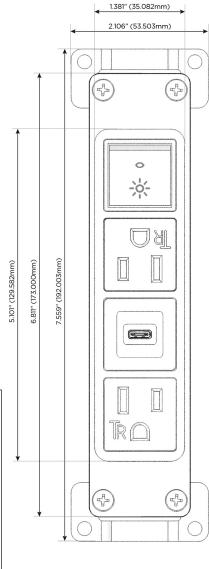

#### **Module/Port Options:**

- A Tamper Resistant AC Receptacle
- E USB-A & USB-C (20W)
- M Double USB-A (Fast Charging Ports 18W)
- H HDMI
- 6 CAT 6
- 12 RJ 12
- X Switched AC
- Y 3-Way Switch (Low Voltage)
- V USB-C (45W High Speed Charging Port)
- S USB-C (25W High Speed Charging Port)
- R Switched AC (Rocker Switch)
- D Dimmer Switch

# **Modules/Ports:**

- **Tamper Resistant AC Receptacle**
- USB-C (25W High Speed Charging Port)
- Switched AC (Rocker Switch)