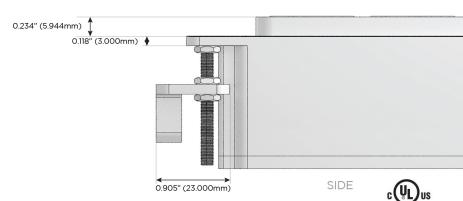

(25W High Speed Charging Port)
- R Switched AC (Rocker Switch)
- D Dimmer Switch

#### Plug:

Supplied with Low Profile Flat 45° Angle 120 VAC Plug

Optional Standard Straight 120 VAC Plug

Optional Straight 120 VAC Pass-through Plug

- CLEAN, COMPACT DESIGN
- STREAMLINED
- LOW PROFILE
- SIDE-EXITING CORDS
- PLUG & PLAY
- 6' AC CORD & PLUG (FLAT PLUG STANDARD)
- CUSTOMIZABLE CONFIGURATIONS AND FINISHES
- UL LISTED FOR MOUNTING IN FURNITURE
- 15A





#### AC POWER & DATA CONNECTIVITY SOLUTION

M-POWER-4TW-ASAR-BZAB

Specs:

## Distributed by



Mormax Company, Inc.

8 Westchester Plaza

Elmsford, NY 10523

914-699-0101

sales@mormax.com mormax.com

TOP

# **Modules/Ports:**

- **Tamper Resistant AC Receptacle**
- USB-C (25W High Speed Charging Port)
- Switched AC (Rocker Switch)