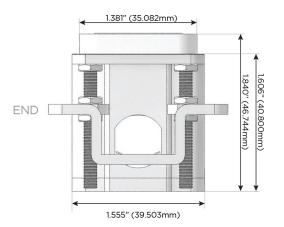

-C (25W High Speed Charging Port)
- R Switched AC (Rocker Switch)
- D Dimmer Switch

#### Plug:

Supplied with Low Profile Flat 45° Angle 120 VAC Plug

Optional Standard Straight 120 VAC Plug

Optional Straight 120 VAC Pass-through Plug

- CLEAN, COMPACT DESIGN
- STREAMLINED
- LOW PROFILE
- SIDE-EXITING CORDS
- PLUG & PLAY
- 6' AC CORD & PLUG (FLAT PLUG STANDARD)
- CUSTOMIZABLE CONFIGURATIONS AND FINISHES
- UL LISTED FOR MOUNTING IN FURNITURE
- 15A





#### AC POWER & DATA CONNECTIVITY SOLUTION

M-POWER-4TW-ASAR-BZAB

Specs:

## Distributed by



Mormax Company, Inc.

8 Westchester Plaza

Elmsford, NY 10523

914-699-0101

sales@mormax.com mormax.com

TOP

# **Modules/Ports:**

- **Tamper Resistant AC Receptacle**
- USB-C (25W High Speed Charging Port)
- Switched AC (Rocker Switch)