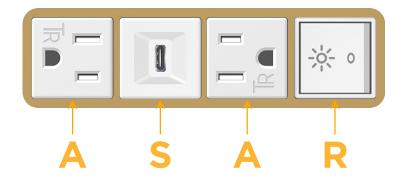

#### **Module/Port Options:**

- A Tamper Resistant AC Receptacle
- E USB-A & USB-C (20W)
- M Double USB-A (Fast Charging Ports 18W)
- H HDMI
- 6 CAT 6
- 12 RJ 12
- X Switched AC
- Y 3-Way Switch (Low Voltage)
- V USB-C (45W High Speed Charging Port)
- S USB-C (25W High Speed Charging Port)
- R Switched AC (Rocker Switch)
- D Dimmer Switch

# **Modules/Ports:**

- **Tamper Resistant AC Receptacle**
- USB-C (25W High Speed Charging Port)
- Switched AC (Rocker Switch)