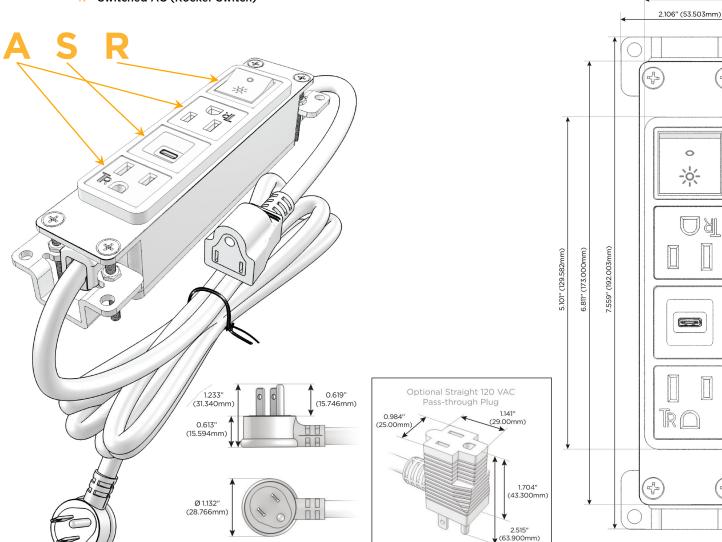

# **Module/Port Options:**

- A Tamper Resistant AC Receptacle
- E USB-A & USB-C (20W)
- M Double USB-A (Fast Charging Ports 18W)
- H HDMI
- 6 CAT 6
- 12 RJ 12
- X Switched AC
- Y 3-Way Switch (Low Voltage)
- V USB-C (45W High Speed Charging Port)
- S USB-C (25W High Speed Charging Port)
- R Switched AC (Rocker Switch)
- D Dimmer Switch

# Plug:

Supplied with Low Profile Flat 45° Angle 120 VAC Plug

Optional Standard Straight 120 VAC Plug

Optional Straight 120 VAC Pass-through Plug

- CLEAN, COMPACT DESIGN
- STREAMLINED
- LOW PROFILE
- SIDE-EXITING CORDS
- PLUG & PLAY
- 6' AC CORD & PLUG (FLAT PLUG STANDARD)
- CUSTOMIZABLE CONFIGURATIONS AND FINISHES
- UL LISTED FOR MOUNTING IN FURNITURE
- 15A

sales@mormax.com

**Modules/Ports:** 

**Tamper Resistant AC Receptacle** USB-C (25W High Speed Charging Port)

Switched AC (Rocker Switch)