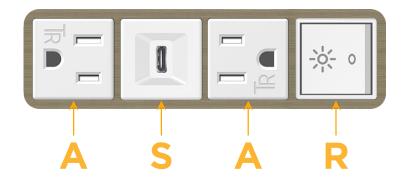

# **Module/Port Options:**

- A Tamper Resistant AC Receptacle
- E USB-A & USB-C (20W)
- M Double USB-A (Fast Charging Ports 18W)
- H HDMI
- 6 CAT 6
- 12 RJ 12
- X Switched AC
- Y 3-Way Switch (Low Voltage)
- V USB-C (45W High Speed Charging Port)
- S USB-C (25W High Speed Charging Port)
- R Switched AC (Rocker Switch)
- D Dimmer Switch

sales@mormax.com

**Modules/Ports:** 

**Tamper Resistant AC Receptacle** USB-C (25W High Speed Charging Port)

Switched AC (Rocker Switch)