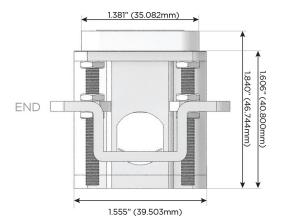

# Distributed by

Mormax Company, Inc. 8 Westchester Plaza

Elmsford, NY 10523

914-699-0101

mormax.com

TOP

1.381" (35.082mm)

-;\\