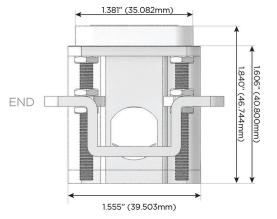

#### AC POWER & DATA CONNECTIVITY SOLUTION

M-POWER-4TW-ASAR-BRB

Specs:

### Distributed by

Mormax Company, Inc.
8 Westchester Plaza

Elmsford, NY 10523

<u>&</u>

914-699-0101

TOP

1.381" (35.082mm)

sales@mormax.com mormax.com