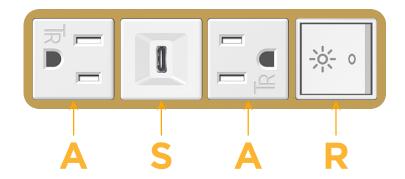

## Modules/Ports:

- A Tamper Resistant AC Receptacle
- S USB-C (25W High Speed Charging Port)
- R Switched AC (Rocker Switch)