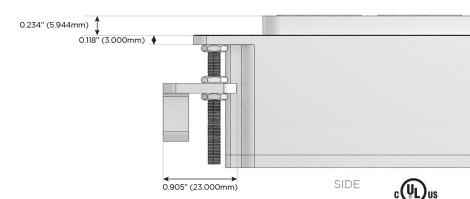

Port)
- R Switched AC (Rocker Switch)
- Dimmer Switch

#### Plug:

Supplied with Low Profile Flat 45° Angle 120 VAC Plug

Optional Standard Straight 120 VAC Plug

Optional Straight 120 VAC Pass-through Plug

- CLEAN, COMPACT DESIGN
- STREAMLINED
- LOW PROFILE
- SIDE-EXITING CORDS
- PLUG & PLAY
- 6' AC CORD & PLUG (FLAT PLUG STANDARD)
- CUSTOMIZABLE CONFIGURATIONS AND FINISHES
- UL LISTED FOR MOUNTING IN FURNITURE
- 15A





#### AC POWER & DATA CONNECTIVITY SOLUTION

M-POWER-4TW-ASAR-BRB

Specs:

### Distributed by



Mormax Company, Inc.
8 Westchester Plaza

Elmsford, NY 10523

<u>&</u>

914-699-0101

TOP

1.381" (35.082mm)

sales@mormax.com mormax.com

## Modules/Ports:

- A Tamper Resistant AC Receptacle
- S USB-C (25W High Speed Charging Port)
- R Switched AC (Rocker Switch)