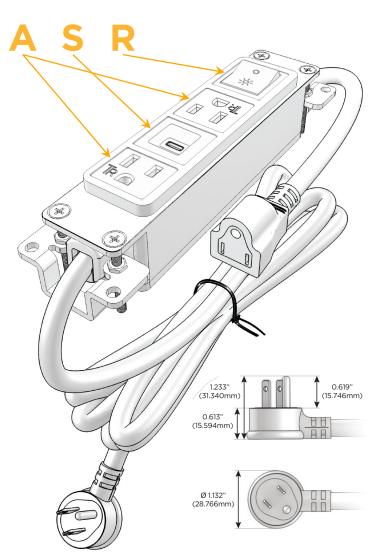

#### AC POWER & DATA CONNECTIVITY SOLUTION

M-POWER-4TW-ASAR-BRB

Distributed by

Mormax Company, Inc.

8 Westchester Plaza Elmsford, NY 10523 914-699-0101
sales@mormax.com

Metro Light & Power's line of power & data solutions offers sophisticated design elements combined with greater ease of installation. Streamlined and low-profile, enhanced by side-exiting cords, our outlets advance the industry with their cutting edge look and feel. We believe flexibility is key, and we provide a variety of mounting options, including the ability to mount in limited spaces. Our outlets are available in many finishes and configurations, in addition to a custom color and finish capability for our clients.

#### Plug:

Supplied with Low Profile Flat 45° Angle 120 VAC Plug

Optional Standard Straight 120 VAC Plug

Optional Straight 120 VAC Pass-through Plug

- CLEAN, COMPACT DESIGN
- STREAMLINED
- LOW PROFILE
- SIDE-EXITING CORDS
- PLUG & PLAY
- 6' AC CORD & PLUG (FLAT PLUG STANDARD)
- CUSTOMIZABLE CONFIGURATIONS AND FINISHES
- UL LISTED FOR MOUNTING IN FURNITURE
- 15A

## Modules/Ports:

- A Tamper Resistant AC Receptacle
- S USB-C (25W High Speed Charging Port)
- R Switched AC (Rocker Switch)