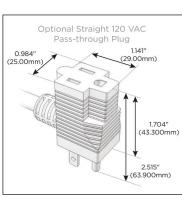

#### Plug:

Supplied with Low Profile Flat 45° Angle 120 VAC Plug

Optional Standard Straight 120 VAC Plug

Optional Straight 120 VAC Pass-through Plug

- CLEAN, COMPACT DESIGN
- STREAMLINED
- LOW PROFILE
- SIDE-EXITING CORDS
- PLUG & PLAY
- 6' AC CORD & PLUG (FLAT PLUG STANDARD)
- CUSTOMIZABLE CONFIGURATIONS AND FINISHES
- UL LISTED FOR MOUNTING IN FURNITURE
- 15A