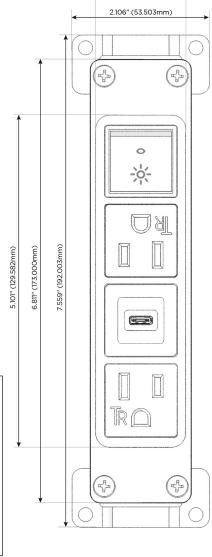

# Module/Port Options:

- A Tamper Resistant AC Receptacle
- E USB-A & USB-C (20W)
- M Double USB-A (Fast Charging Ports 18W)
- H HDMI
- 6 CAT 6
- 12 RJ 12
- X Switched AC
- Y 3-Way Switch (Low Voltage)
- V USB-C (45W High Speed Charging Port)
- S USB-C (25W High Speed Charging Port)
- R Switched AC (Rocker Switch)
- Dimmer Switch

## Modules/Ports:

- A Tamper Resistant AC Receptacle
- S USB-C (25W High Speed Charging Port)
- R Switched AC (Rocker Switch)