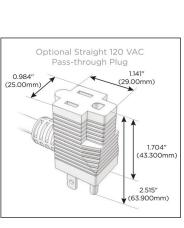

#### Plug:

Supplied with Low Profile Flat 45° Angle 120 VAC Plug

Optional Standard Straight 120 VAC Plug

Optional Straight 120 VAC Pass-through Plug

- CLEAN, COMPACT DESIGN
- STREAMLINED
- LOW PROFILE
- SIDE-EXITING CORDS
- PLUG & PLAY
- 6' AC CORD & PLUG (FLAT PLUG STANDARD)
- CUSTOMIZABLE CONFIGURATIONS AND FINISHES
- UL LISTED FOR MOUNTING IN FURNITURE
- 15A