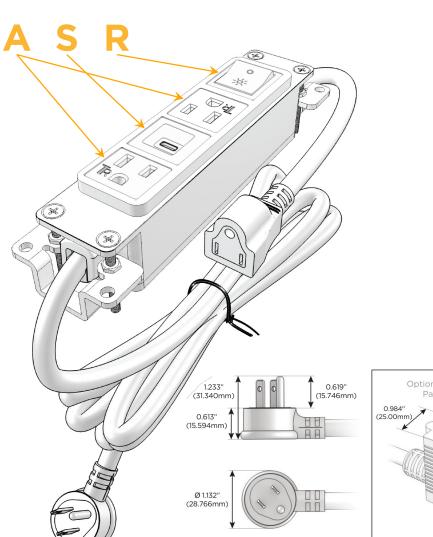

### **Module/Port Options:**

- A Tamper Resistant AC Receptacle
- E USB-A & USB-C (20W)
- M Double USB-A (Fast Charging Ports 18W)
- H HDMI
- 6 CAT 6
- 12 RJ 12
- X Switched AC
- Y 3-Way Switch (Low Voltage)
- V USB-C (45W High Speed Charging Port)
- S USB-C (25W High Speed Charging Port)
- R Switched AC (Rocker Switch)
- D Dimmer Switch

#### Plug:

Supplied with Low Profile Flat 45° Angle 120 VAC Plug

Optional Standard Straight 120 VAC Plug

Optional Straight 120 VAC Pass-through Plug

- CLEAN, COMPACT DESIGN
- STREAMLINED
- LOW PROFILE
- SIDE-EXITING CORDS
- PLUG & PLAY
- 6' AC CORD & PLUG (FLAT PLUG STANDARD)
- CUSTOMIZABLE CONFIGURATIONS AND FINISHES
- UL LISTED FOR MOUNTING IN FURNITURE
- 15A

**Tamper Resistant AC Receptacle** 

USB-C (25W High Speed Charging Port)

Switched AC (Rocker Switch)