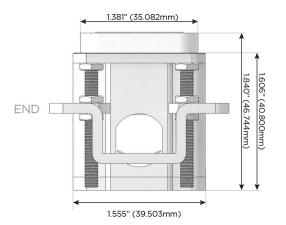

#### AC POWER & DATA CONNECTIVITY SOLUTION

M-POWER-4TW-ASAR-BR4B

Specs:

# Distributed by

Mormax Company, Inc. 8 Westchester Plaza

Elmsford, NY 10523

914-699-0101

TOP

mormax.com

sales@mormax.com

**Modules/Ports:** 