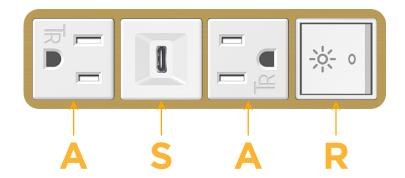

### **Module/Port Options:**

- A Tamper Resistant AC Receptacle
- E USB-A & USB-C (20W)
- M Double USB-A (Fast Charging Ports 18W)
- H HDMI
- 6 CAT 6
- 12 RJ 12
- X Switched AC
- Y 3-Way Switch (Low Voltage)
- V USB-C (45W High Speed Charging Port)
- S USB-C (25W High Speed Charging Port)
- R Switched AC (Rocker Switch)
- D Dimmer Switch

**Tamper Resistant AC Receptacle** 

USB-C (25W High Speed Charging Port)

Switched AC (Rocker Switch)