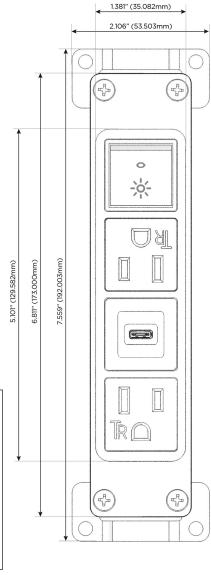

### **Module/Port Options:**

- A Tamper Resistant AC Receptacle
- E USB-A & USB-C (20W)
- M Double USB-A (Fast Charging Ports 18W)
- H HDMI
- 6 CAT 6
- 12 RJ 12
- X Switched AC
- Y 3-Way Switch (Low Voltage)
- V USB-C (45W High Speed Charging Port)
- S USB-C (25W High Speed Charging Port)
- R Switched AC (Rocker Switch)
- D Dimmer Switch

**Tamper Resistant AC Receptacle** 

USB-C (25W High Speed Charging Port)

Switched AC (Rocker Switch)