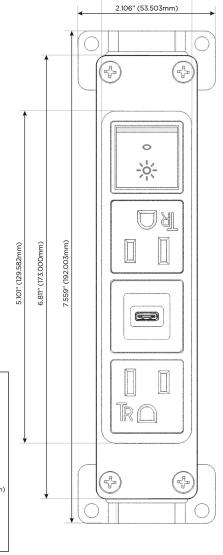

# **Modules/Ports:**

- A Tamper Resistant AC Receptacle
- S USB-C (25W High Speed Charging Port)
- R Switched AC (Rocker Switch)