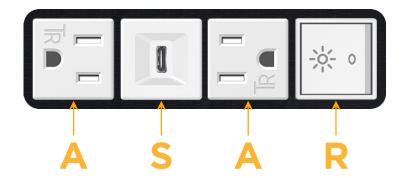

# **Modules/Ports:**

- A Tamper Resistant AC Receptacle
- S USB-C (25W High Speed Charging Port)
- R Switched AC (Rocker Switch)