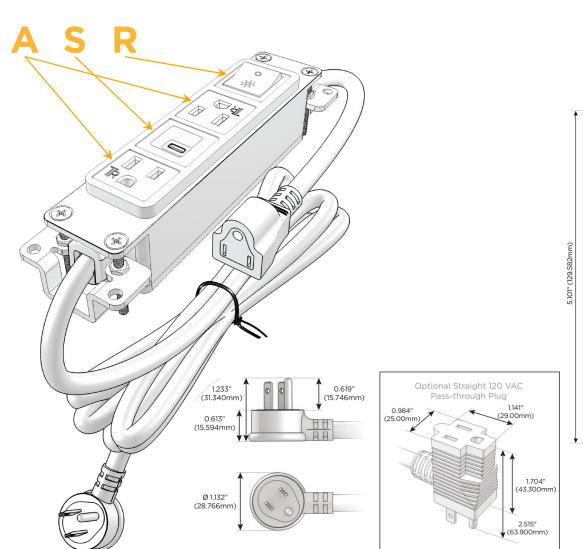

### Plug:

Supplied with Low Profile Flat 45° Angle 120 VAC Plug

Optional Standard Straight 120 VAC Plug

Optional Straight 120 VAC Pass-through Plug

- CLEAN, COMPACT DESIGN
- **STREAMLINED**
- **LOW PROFILE**
- SIDE-EXITING CORDS
- **PLUG & PLAY**
- 6' AC CORD & PLUG (FLAT PLUG STANDARD)
- **CUSTOMIZABLE CONFIGURATIONS AND FINISHES**
- **UL LISTED FOR MOUNTING IN FURNITURE**
- 15A

# **Modules/Ports:**

- A Tamper Resistant AC Receptacle
- S USB-C (25W High Speed Charging Port)
- R Switched AC (Rocker Switch)