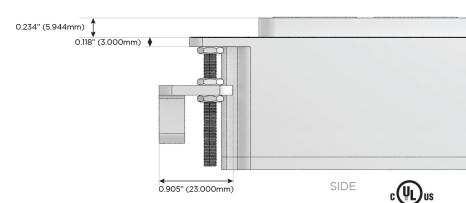

(Rocker Switch)
- D Dimmer Switch

### Plug:

Supplied with Low Profile Flat 45° Angle 120 VAC Plug

Optional Standard Straight 120 VAC Plug

Optional Straight 120 VAC Pass-through Plug

- CLEAN, COMPACT DESIGN
- **STREAMLINED**
- **LOW PROFILE**
- SIDE-EXITING CORDS
- **PLUG & PLAY**
- 6' AC CORD & PLUG (FLAT PLUG STANDARD)
- **CUSTOMIZABLE CONFIGURATIONS AND FINISHES**
- **UL LISTED FOR MOUNTING IN FURNITURE**
- 15A





#### AC POWER & DATA CONNECTIVITY SOLUTION

M-POWER-4TW-ASAR-BB

Specs:

# Distributed by



Mormax Company, Inc.
8 Westchester Plaza

Elmsford, NY 10523

6

914-699-0101

TOP

1.381" (35.082mm)

 $\sim$ 

sales@mormax.com mormax.com

# **Modules/Ports:**

- A Tamper Resistant AC Receptacle
- S USB-C (25W High Speed Charging Port)
- R Switched AC (Rocker Switch)