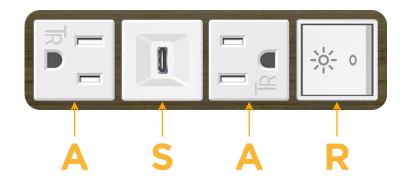

# Module/Port Options:

- **Tamper Resistant AC Receptacle** Α
- USB-A & USB-C (20W) E
- Double USB-A (Fast Charging Ports 18W) Μ
- H. HDMI
- 6 CAT 6
- 12 RJ 12
- Switched AC X
- 3-Way Switch (Low Voltage)
- V USB-C (45W High Speed Charging Port)
- USB-C (25W High Speed Charging Port)
- Switched AC (Rocker Switch) R
- D Dimmer Switch