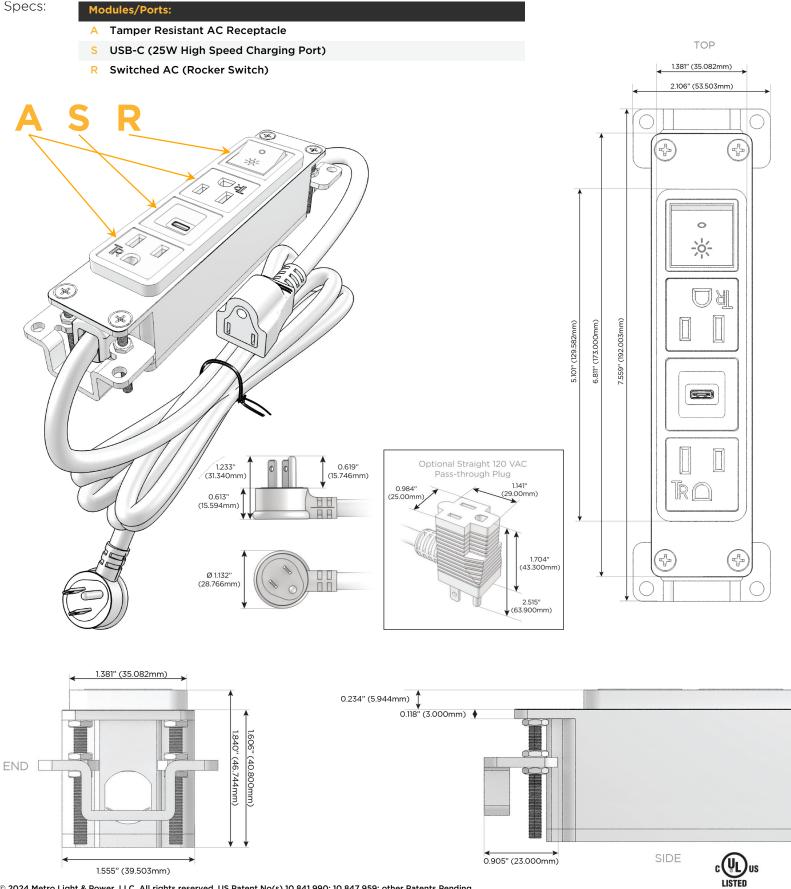

# Module/Port Options:

- **Tamper Resistant AC Receptacle** Α
- USB-A & USB-C (20W) E
- Double USB-A (Fast Charging Ports 18W) Μ
- H. HDMI
- 6 CAT 6
- 12 RJ 12
- Switched AC X
- 3-Way Switch (Low Voltage)
- V USB-C (45W High Speed Charging Port)
- USB-C (25W High Speed Charging Port)
- Switched AC (Rocker Switch) R
- D Dimmer Switch

## Plug:

Supplied with Low Profile Flat 45° Angle 120 VAC Plug

**Optional Standard Straight 120 VAC Plug** 

Optional Straight 120 VAC Pass-through Plug

- CLEAN, COMPACT DESIGN
- STREAMLINED
- LOW PROFILE
- SIDE-EXITING CORDS
- PLUG & PLAY
- 6' AC CORD & PLUG (FLAT PLUG STANDARD)
- CUSTOMIZABLE CONFIGURATIONS AND FINISHES
- UL LISTED FOR MOUNTING IN FURNITURE
- 15A