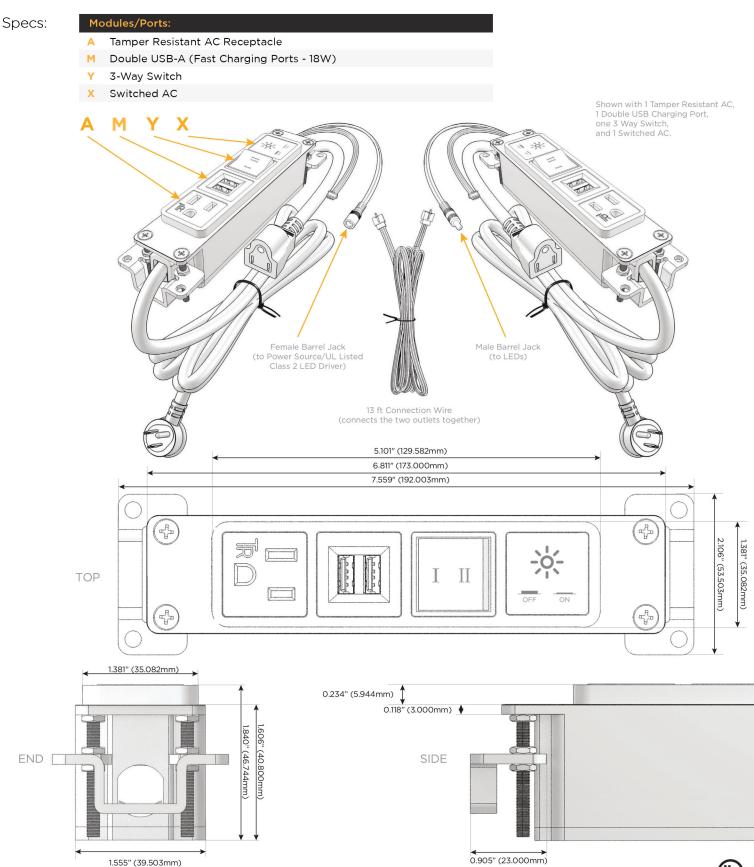

# Features: Module/Port Options:

- A Tamper Resistant AC Receptacle
- E USB-A & USB-C (20W)
- M Double USB-A (Fast Charging Ports 18W)
- H HDMI
- 6 CAT 6
- 12 RJ 12
- X Switched AC
- Y 3-Way Switch (Low Voltage)
- V USB-C (45W High Speed Charging Port)
- S USB-C (25W High Speed Charging Port)
- R Switched AC (Rocker Switch)
- D Dimmer Switch

### Plug:

Supplied with Low Profile Flat 45° Angle 120 VAC Plug

Optional Standard Straight 120 VAC Plug

Optional Straight 120 VAC Pass-through Plug

- CLEAN, COMPACT DESIGN
- STREAMLINED
- LOW PROFILE
- SIDE-EXITING CORDS
- PLUG & PLAY
- 6' AC CORD & PLUG (FLAT PLUG STANDARD)
- CUSTOMIZABLE CONFIGURATIONS AND FINISHES
- UL LISTED FOR MOUNTING IN FURNITURE
- 15A

# M-POWER-4T