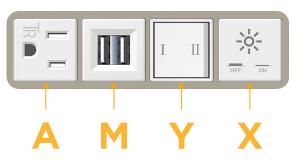

# Features: Module/Port Options:

- A Tamper Resistant AC Receptacle
- E USB-A & USB-C (20W)
- M Double USB-A (Fast Charging Ports 18W)
- H HDMI
- 6 CAT 6
- 12 RJ 12
- X Switched AC
- Y 3-Way Switch (Low Voltage)
- V USB-C (45W High Speed Charging Port)
- S USB-C (25W High Speed Charging Port)
- R Switched AC (Rocker Switch)
- D Dimmer Switch