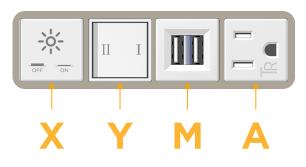

# Features: Module/Port Options:

- A Tamper Resistant AC Receptacle
- E USB-A & USB-C (20W)
- M Double USB-A (Fast Charging Ports 18W)
- H HDMI
- 6 CAT 6
- 12 RJ 12
- X Switched AC
- Y 3-Way Switch (Low Voltage)
- V USB-C (45W High Speed Charging Port)
- S USB-C (25W High Speed Charging Port)
- R Switched AC (Rocker Switch)
- D Dimmer Switch