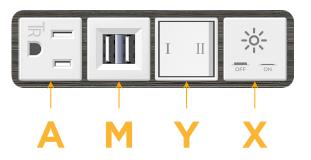

### Features: Module/Port Options:

- **Tamper Resistant AC Receptacle** Α
- E USB-A & USB-C (20W)
- Double USB-A (Fast Charging Ports 18W) M
- H HDMI
- CAT 6 6
- 12 RJ 12
- Switched AC Х
- 3-Way Switch (Low Voltage) Y
- USB-C (45W High Speed Charging Port) V
- USB-C (25W High Speed Charging Port) S
- Switched AC (Rocker Switch) D
- **Dimmer Switch** D