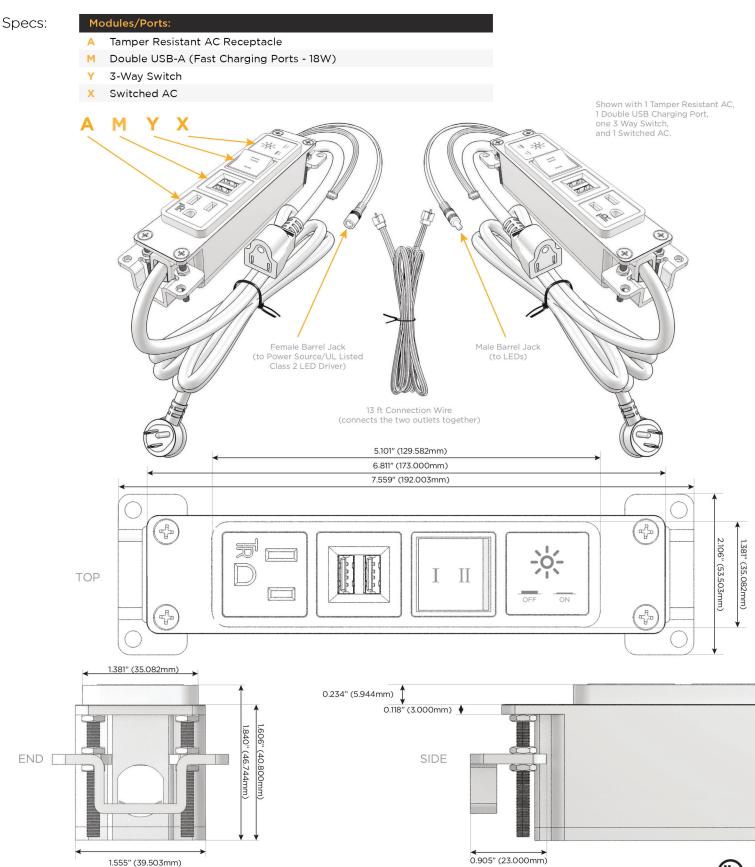

### Features: Module/Port Options:

- **Tamper Resistant AC Receptacle** Α
- E USB-A & USB-C (20W)
- Double USB-A (Fast Charging Ports 18W) M
- H HDMI
- CAT 6 6
- 12 RJ 12
- Switched AC Х
- 3-Way Switch (Low Voltage) Y
- USB-C (45W High Speed Charging Port) V
- USB-C (25W High Speed Charging Port) S
- Switched AC (Rocker Switch) D
- **Dimmer Switch** D

## Plug:

Supplied with Low Profile Flat 45° Angle 120 VAC Plug

**Optional Standard Straight 120 VAC Plug** 

**Optional Straight 120 VAC Pass-through Plug** 

- CLEAN, COMPACT DESIGN
- STREAMLINED
- LOW PROFILE
- SIDE-EXITING CORDS
- **PLUG & PLAY**
- 6' AC CORD & PLUG (FLAT PLUG STANDARD)
- CUSTOMIZABLE CONFIGURATIONS AND FINISHES
- UL LISTED FOR MOUNTING IN FURNITURE
- 15A

UL LISTED AND APPROVED FOR USE ONLY WITH METRO LIGHT & POWER'S UL LISTED LEDS & CLASS 2 UL LISTED LED DRIVERS