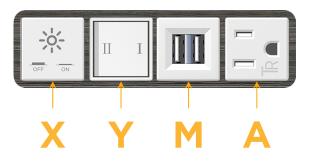

### Features: Module/Port Options:

- **Tamper Resistant AC Receptacle** Α
- E USB-A & USB-C (20W)
- Double USB-A (Fast Charging Ports 18W) M
- H HDMI
- CAT 6 6
- 12 RJ 12
- Switched AC Х
- 3-Way Switch (Low Voltage) Y
- USB-C (45W High Speed Charging Port) V
- USB-C (25W High Speed Charging Port) S
- Switched AC (Rocker Switch) D
- **Dimmer Switch** D