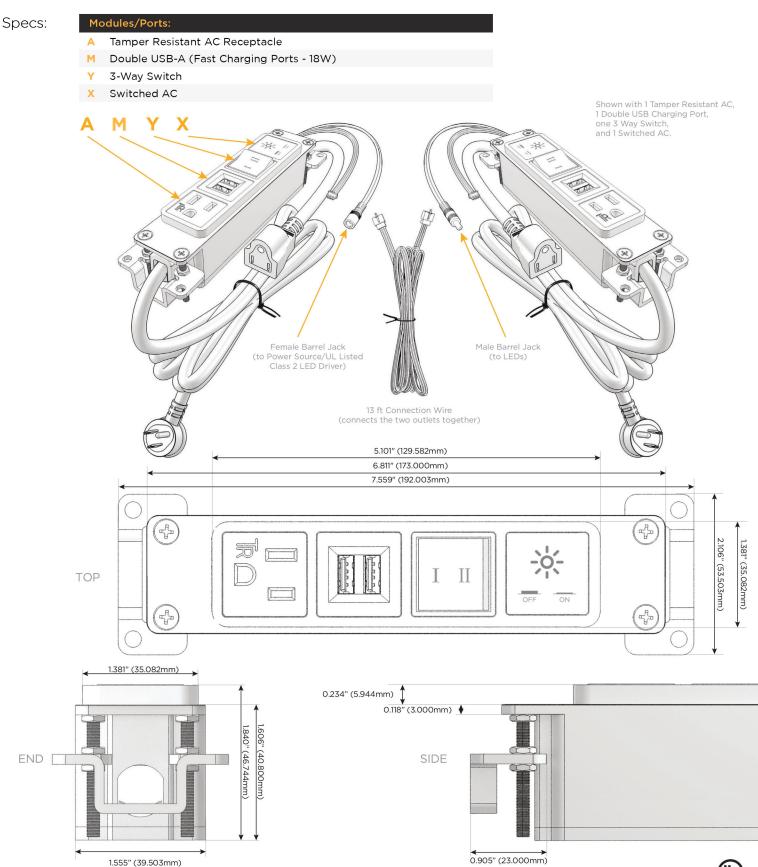

# Features: Module/Port Options:

- A Tamper Resistant AC Receptacle
- E USB-A & USB-C (20W)
- M Double USB-A (Fast Charging Ports 18W)
- H HDMI
- 6 CAT 6
- 12 RJ 12
- X Switched AC
- Y 3-Way Switch (Low Voltage)
- V USB-C (45W High Speed Charging Port)
- S USB-C (25W High Speed Charging Port)
- R Switched AC (Rocker Switch)
- D Dimmer Switch

## Plug:

Supplied with Low Profile Flat 45° Angle 120 VAC Plug

Optional Standard Straight 120 VAC Plug

Optional Straight 120 VAC Pass-through Plug

- CLEAN, COMPACT DESIGN
- STREAMLINED
- LOW PROFILE
- SIDE-EXITING CORDS
- PLUG & PLAY
- 6' AC CORD & PLUG (FLAT PLUG STANDARD)
- CUSTOMIZABLE CONFIGURATIONS AND FINISHES
- UL LISTED FOR MOUNTING IN FURNITURE
- 15A

/ UL LISTED AND APPROVED FOR USE ONLY WITH METRO LIGHT & POWER'S UL LISTED LEDS & CLASS 2 UL LISTED LED DRIVERS