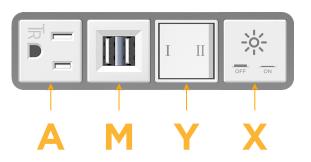

# Features: Module/Port Options:

- A Tamper Resistant AC Receptacle
- E USB-A & USB-C (20W)
- M Double USB-A (Fast Charging Ports 18W)
- H HDMI
- 6 CAT 6
- 12 RJ 12
- X Switched AC
- Y 3-Way Switch (Low Voltage)
- V USB-C (45W High Speed Charging Port)
- S USB-C (25W High Speed Charging Port)
- R Switched AC (Rocker Switch)
- D Dimmer Switch