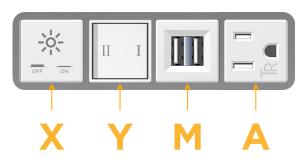

# Features: Module/Port Options:

- A Tamper Resistant AC Receptacle
- E USB-A & USB-C (20W)
- M Double USB-A (Fast Charging Ports 18W)
- H HDMI
- 6 CAT 6
- 12 RJ 12
- X Switched AC
- Y 3-Way Switch (Low Voltage)
- V USB-C (45W High Speed Charging Port)
- S USB-C (25W High Speed Charging Port)
- R Switched AC (Rocker Switch)
- D Dimmer Switch