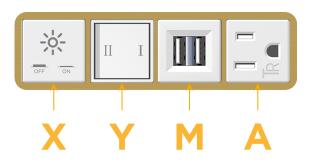

# Features: Module/Port Options:

- A Tamper Resistant AC Receptacle
- E USB-A & USB-C (20W)
- M Double USB-A (Fast Charging Ports 18W)
- H HDMI
- 6 CAT 6
- 12 RJ 12
- X Switched AC
- Y 3-Way Switch (Low Voltage)
- V USB-C (45W High Speed Charging Port)
- S USB-C (25W High Speed Charging Port)
- R Switched AC (Rocker Switch)
- D Dimmer Switch