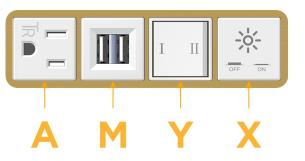

# Features: Module/Port Options:

- A Tamper Resistant AC Receptacle
- E USB-A & USB-C (20W)
- M Double USB-A (Fast Charging Ports 18W)
- H HDMI
- 6 CAT 6
- 12 RJ 12
- X Switched AC
- Y 3-Way Switch (Low Voltage)
- V USB-C (45W High Speed Charging Port)
- S USB-C (25W High Speed Charging Port)
- R Switched AC (Rocker Switch)
- D Dimmer Switch