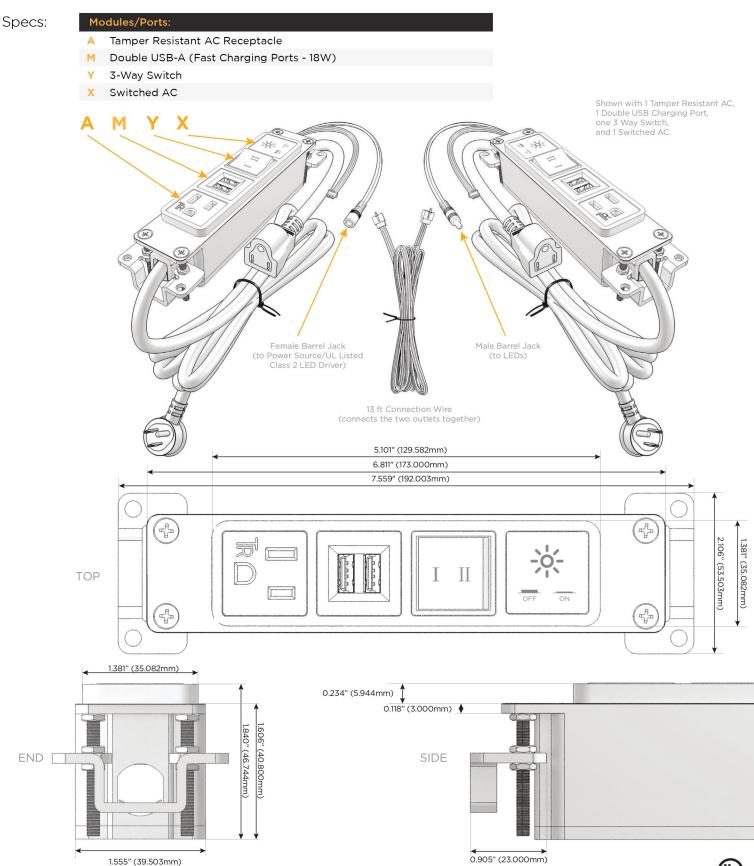

# Features: Module/Port Options:

- A Tamper Resistant AC Receptacle
- E USB-A & USB-C (20W)
- M Double USB-A (Fast Charging Ports 18W)
- H HDMI
- 6 CAT 6
- 12 RJ 12
- X Switched AC
- Y 3-Way Switch (Low Voltage)
- V USB-C (45W High Speed Charging Port)
- S USB-C (25W High Speed Charging Port)
- R Switched AC (Rocker Switch)
- D Dimmer Switch

### Plug:

Supplied with Low Profile Flat 45° Angle 120 VAC Plug

Optional Standard Straight 120 VAC Plug

Optional Straight 120 VAC Pass-through Plug

- CLEAN, COMPACT DESIGN
- STREAMLINED
- LOW PROFILE
- SIDE-EXITING CORDS
- PLUG & PLAY
- 6' AC CORD & PLUG (FLAT PLUG STANDARD)
- CUSTOMIZABLE CONFIGURATIONS AND FINISHES
- UL LISTED FOR MOUNTING IN FURNITURE
- 15A

/ UL LISTED AND APPROVED FOR USE ONLY WITH METRO LIGHT & POWER'S UL LISTED LEDS & CLASS 2 UL LISTED LED DRIVERS