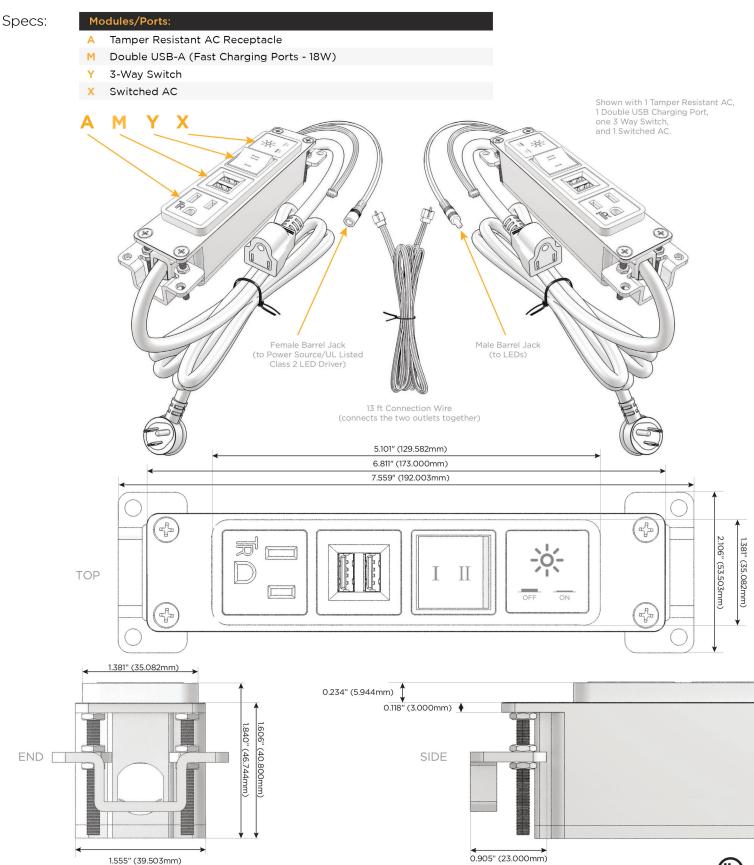

### Features: Module/Port Options:

- A Tamper Resistant AC Receptacle
- E USB-A & USB-C (20W)
- M Double USB-A (Fast Charging Ports 18W)
- H HDMI
- 6 CAT 6
- 12 RJ 12
- X Switched AC
- Y 3-Way Switch (Low Voltage)
- V USB-C (45W High Speed Charging Port)
- S USB-C (25W High Speed Charging Port)
- R Switched AC (Rocker Switch)
- D Dimmer Switch

#### Plug:

Supplied with Low Profile Flat 45° Angle 120 VAC Plug

Optional Standard Straight 120 VAC Plug

Optional Straight 120 VAC Pass-through Plug

- CLEAN, COMPACT DESIGN
- STREAMLINED
- LOW PROFILE
- SIDE-EXITING CORDS
- PLUG & PLAY
- 6' AC CORD & PLUG (FLAT PLUG STANDARD)
- CUSTOMIZABLE CONFIGURATIONS AND FINISHES
- UL LISTED FOR MOUNTING IN FURNITURE
- 15A