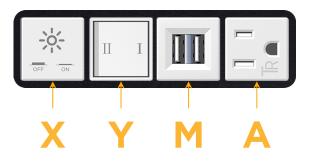

### Features: Module/Port Options:

- A Tamper Resistant AC Receptacle
- E USB-A & USB-C (20W)
- M Double USB-A (Fast Charging Ports 18W)
- H HDMI
- 6 CAT 6
- 12 RJ 12
- X Switched AC
- Y 3-Way Switch (Low Voltage)
- V USB-C (45W High Speed Charging Port)
- S USB-C (25W High Speed Charging Port)
- R Switched AC (Rocker Switch)
- D Dimmer Switch