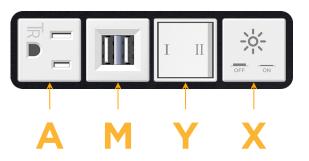

### Features: Module/Port Options:

- A Tamper Resistant AC Receptacle
- E USB-A & USB-C (20W)
- M Double USB-A (Fast Charging Ports 18W)
- H HDMI
- 6 CAT 6
- 12 RJ 12
- X Switched AC
- Y 3-Way Switch (Low Voltage)
- V USB-C (45W High Speed Charging Port)
- S USB-C (25W High Speed Charging Port)
- R Switched AC (Rocker Switch)
- D Dimmer Switch