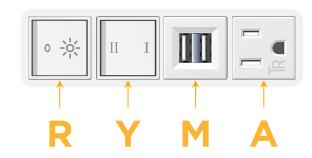

## **Module/Port Options:**

- A Tamper Resistant AC Receptacle
- E USB-A & USB-C (20W)
- M Double USB-A (Fast Charging Ports 18W)
- H HDMI
- 6 CAT 6
- 12 RJ 12
- X Switched AC
- Y 3-Way Switch (Low Voltage)
- V USB-C (45W High Speed Charging Port)
- S USB-C (25W High Speed Charging Port)
- R Switched AC (Rocker Switch)
- Dimmer Switch

## Modules/Ports:

- Tamper Resistant AC Receptacle
- Double USB-A (Fast Charging Ports 18W)
- 3-Way Switch

1.555" (39.503mm)

Switched AC (Rocker Switch)

0.905" (23.000mm)