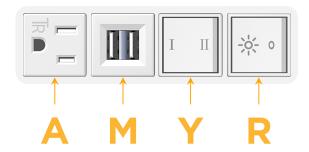

## **Module/Port Options:**

- A Tamper Resistant AC Receptacle
- E USB-A & USB-C (20W)
- M Double USB-A (Fast Charging Ports 18W)
- H HDMI
- 6 CAT 6
- 12 RJ 12
- X Switched AC
- Y 3-Way Switch (Low Voltage)
- V USB-C (45W High Speed Charging Port)
- S USB-C (25W High Speed Charging Port)
- R Switched AC (Rocker Switch)
- Dimmer Switch

## Modules/Ports:

- Tamper Resistant AC Receptacle
- Double USB-A (Fast Charging Ports 18W)
- 3-Way Switch

1.555" (39.503mm)

Switched AC (Rocker Switch)

0.905" (23.000mm)