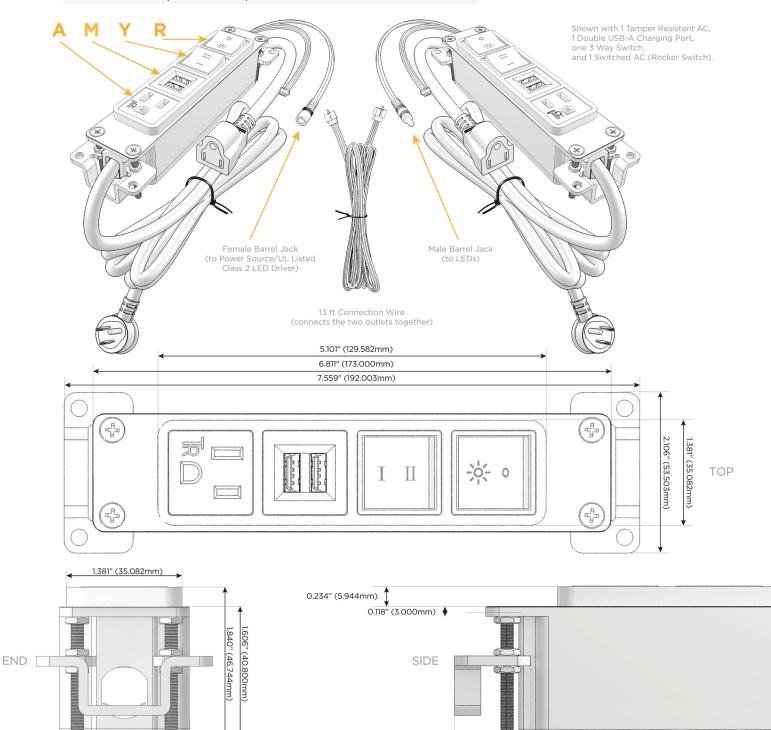

 $\Lambda$ 

UL LISTED AND APPROVED FOR USE ONLY WITH METRO LIGHT & POWER'S UL LISTED LEDS & CLASS 2 UL LISTED LED DRIVERS

Specs:

## Modules/Ports:

- Tamper Resistant AC Receptacle
- Double USB-A (Fast Charging Ports 18W)
- 3-Way Switch

1.555" (39.503mm)

Switched AC (Rocker Switch)

0.905" (23.000mm)