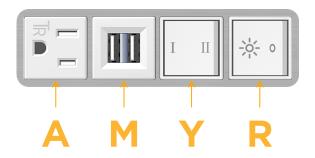

# **Module/Port Options:**

- A Tamper Resistant AC Receptacle
- E USB-A & USB-C (20W)
- M Double USB-A (Fast Charging Ports 18W)
- H HDMI
- 6 CAT 6
- 12 RJ 12
- X Switched AC
- Y 3-Way Switch (Low Voltage)
- V USB-C (45W High Speed Charging Port)
- S USB-C (25W High Speed Charging Port)
- R Switched AC (Rocker Switch)
- Dimmer Switch

# Modules/Ports:

- Tamper Resistant AC Receptacle
- Double USB-A (Fast Charging Ports 18W)
- 3-Way Switch

1.555" (39.503mm)

Switched AC (Rocker Switch)

0.905" (23.000mm)