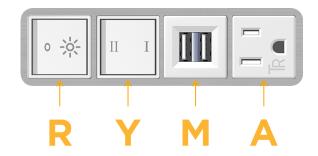

# **Module/Port Options:**

- A Tamper Resistant AC Receptacle
- E USB-A & USB-C (20W)
- M Double USB-A (Fast Charging Ports 18W)
- H HDMI
- 6 CAT 6
- 12 RJ 12
- X Switched AC
- Y 3-Way Switch (Low Voltage)
- V USB-C (45W High Speed Charging Port)
- S USB-C (25W High Speed Charging Port)
- R Switched AC (Rocker Switch)
- Dimmer Switch

# Modules/Ports:

- Tamper Resistant AC Receptacle
- Double USB-A (Fast Charging Ports 18W)
- 3-Way Switch

1.555" (39.503mm)

Switched AC (Rocker Switch)

0.905" (23.000mm)