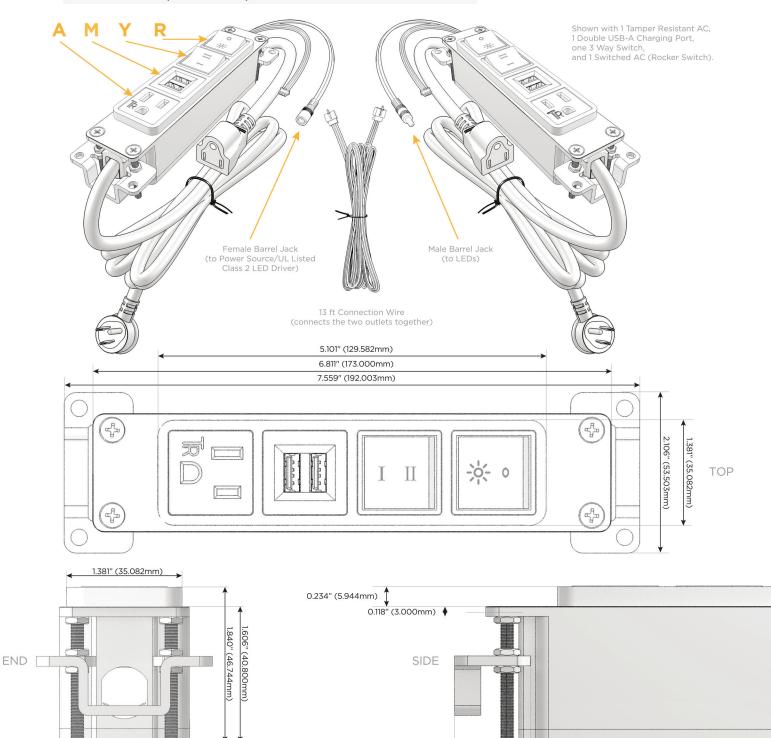

#### Plug:

Supplied with Low Profile Flat 45° Angle 120 VAC Plug

Optional Standard Straight 120 VAC Plug

Optional Straight 120 VAC Pass-through Plug

- CLEAN, COMPACT DESIGN
- STREAMLINED
- LOW PROFILE
- SIDE-EXITING CORDS
- PLUG & PLAY
- 6' AC CORD & PLUG (FLAT PLUG STANDARD)
- CUSTOMIZABLE CONFIGURATIONS AND FINISHES
- UL LISTED FOR MOUNTING IN FURNITURE
- 15A

 $\Lambda$ 

UL LISTED AND APPROVED FOR USE ONLY WITH METRO LIGHT & POWER'S UL LISTED LEDS & CLASS 2 UL LISTED LED DRIVERS

# Modules/Ports:

- Tamper Resistant AC Receptacle
- Double USB-A (Fast Charging Ports 18W)
- 3-Way Switch

1.555" (39.503mm)

Switched AC (Rocker Switch)

0.905" (23.000mm)