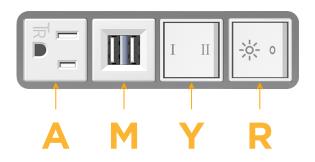

# **Module/Port Options:**

- A Tamper Resistant AC Receptacle
- E USB-A & USB-C (20W)
- M Double USB-A (Fast Charging Ports 18W)
- H HDMI
- 6 CAT 6
- 12 RJ 12
- X Switched AC
- Y 3-Way Switch (Low Voltage)
- V USB-C (45W High Speed Charging Port)
- S USB-C (25W High Speed Charging Port)
- R Switched AC (Rocker Switch)
- Dimmer Switch

# Modules/Ports:

- A Tamper Resistant AC Receptacle
- M Double USB-A (Fast Charging Ports 18W)
- Y 3-Way Switch

1.555" (39.503mm)

R Switched AC (Rocker Switch)

0.905" (23.000mm)