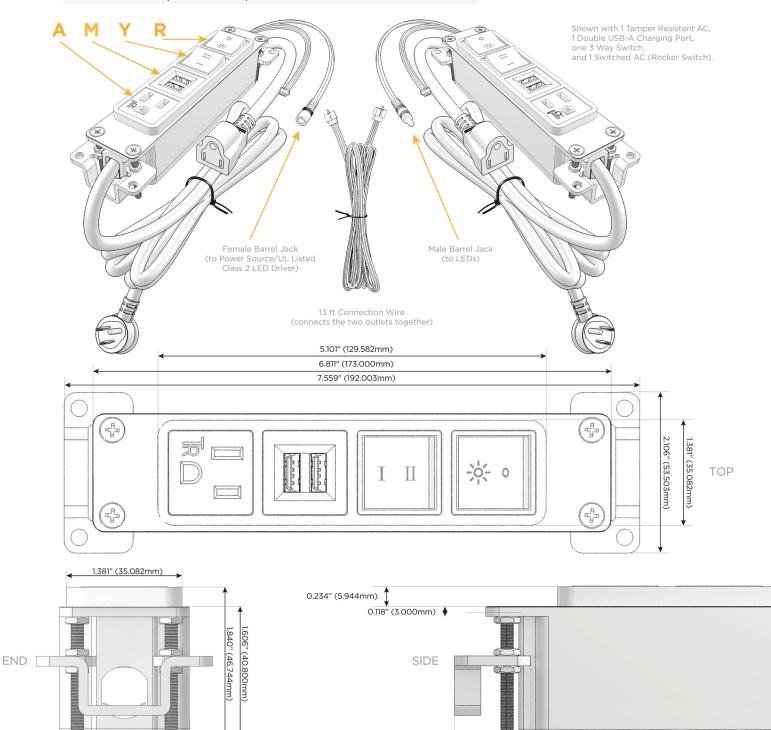

#### Plug:

Supplied with Low Profile Flat 45° Angle 120 VAC Plug

Optional Standard Straight 120 VAC Plug

Optional Straight 120 VAC Pass-through Plug

- CLEAN, COMPACT DESIGN
- STREAMLINED
- LOW PROFILE
- SIDE-EXITING CORDS
- PLUG & PLAY
- 6' AC CORD & PLUG (FLAT PLUG STANDARD)
- CUSTOMIZABLE CONFIGURATIONS AND FINISHES
- UL LISTED FOR MOUNTING IN FURNITURE
- 15A

 $\wedge$ 

UL LISTED AND APPROVED FOR USE ONLY WITH METRO LIGHT & POWER'S UL LISTED LEDS & CLASS 2 UL LISTED LED DRIVERS

# Modules/Ports:

- A Tamper Resistant AC Receptacle
- M Double USB-A (Fast Charging Ports 18W)
- Y 3-Way Switch

1.555" (39.503mm)

R Switched AC (Rocker Switch)

0.905" (23.000mm)