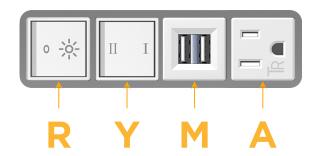

# **Module/Port Options:**

- A Tamper Resistant AC Receptacle
- E USB-A & USB-C (20W)
- M Double USB-A (Fast Charging Ports 18W)
- H HDMI
- 6 CAT 6
- 12 RJ 12
- X Switched AC
- Y 3-Way Switch (Low Voltage)
- V USB-C (45W High Speed Charging Port)
- S USB-C (25W High Speed Charging Port)
- R Switched AC (Rocker Switch)
- Dimmer Switch

# Modules/Ports:

- A Tamper Resistant AC Receptacle
- M Double USB-A (Fast Charging Ports 18W)
- Y 3-Way Switch

1.555" (39.503mm)

R Switched AC (Rocker Switch)

0.905" (23.000mm)