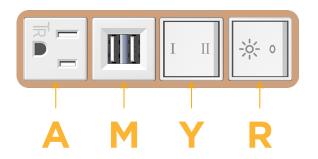

# **Module/Port Options:**

- A Tamper Resistant AC Receptacle
- E USB-A & USB-C (20W)
- M Double USB-A (Fast Charging Ports 18W)
- H HDMI
- 6 CAT 6
- 12 RJ 12
- X Switched AC
- Y 3-Way Switch (Low Voltage)
- V USB-C (45W High Speed Charging Port)
- S USB-C (25W High Speed Charging Port)
- R Switched AC (Rocker Switch)
- Dimmer Switch

# Modules/Ports:

- Tamper Resistant AC Receptacle
- Double USB-A (Fast Charging Ports 18W)
- 3-Way Switch

1.555" (39.503mm)

Switched AC (Rocker Switch)

0.905" (23.000mm)