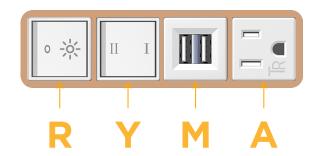

# **Module/Port Options:**

- A Tamper Resistant AC Receptacle
- E USB-A & USB-C (20W)
- M Double USB-A (Fast Charging Ports 18W)
- H HDMI
- 6 CAT 6
- 12 RJ 12
- X Switched AC
- Y 3-Way Switch (Low Voltage)
- V USB-C (45W High Speed Charging Port)
- S USB-C (25W High Speed Charging Port)
- R Switched AC (Rocker Switch)
- Dimmer Switch

# Modules/Ports:

- Tamper Resistant AC Receptacle
- Double USB-A (Fast Charging Ports 18W)
- 3-Way Switch

1.555" (39.503mm)

Switched AC (Rocker Switch)

0.905" (23.000mm)