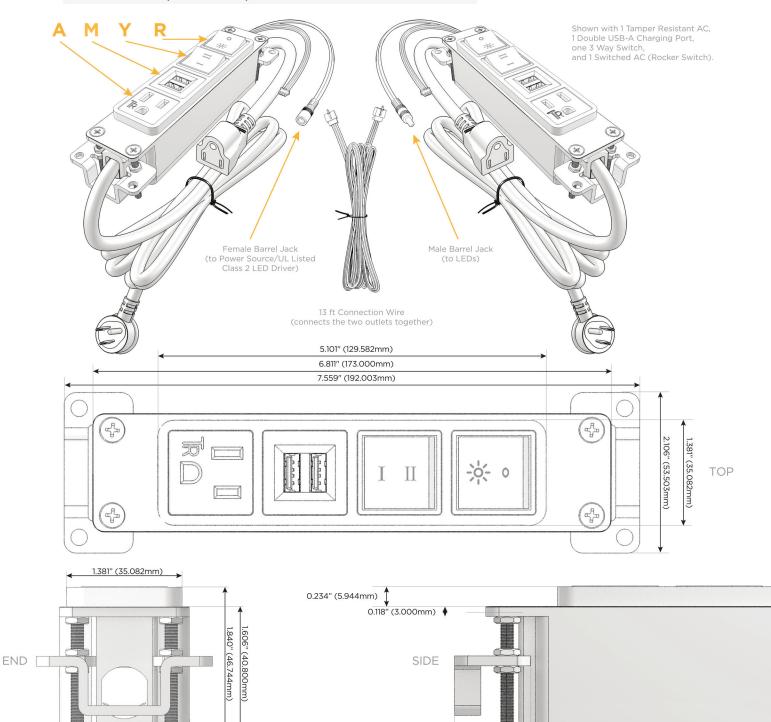

#### Plug:

Supplied with Low Profile Flat 45° Angle 120 VAC Plug

Optional Standard Straight 120 VAC Plug

Optional Straight 120 VAC Pass-through Plug

- CLEAN, COMPACT DESIGN
- STREAMLINED
- LOW PROFILE
- SIDE-EXITING CORDS
- PLUG & PLAY
- 6' AC CORD & PLUG (FLAT PLUG STANDARD)
- CUSTOMIZABLE CONFIGURATIONS AND FINISHES
- UL LISTED FOR MOUNTING IN FURNITURE
- 15A

 $\wedge$ 

UL LISTED AND APPROVED FOR USE ONLY WITH METRO LIGHT & POWER'S UL LISTED LEDS & CLASS 2 UL LISTED LED DRIVERS

Specs:

# Modules/Ports:

- Tamper Resistant AC Receptacle
- Double USB-A (Fast Charging Ports 18W)
- 3-Way Switch

1.555" (39.503mm)

Switched AC (Rocker Switch)

0.905" (23.000mm)