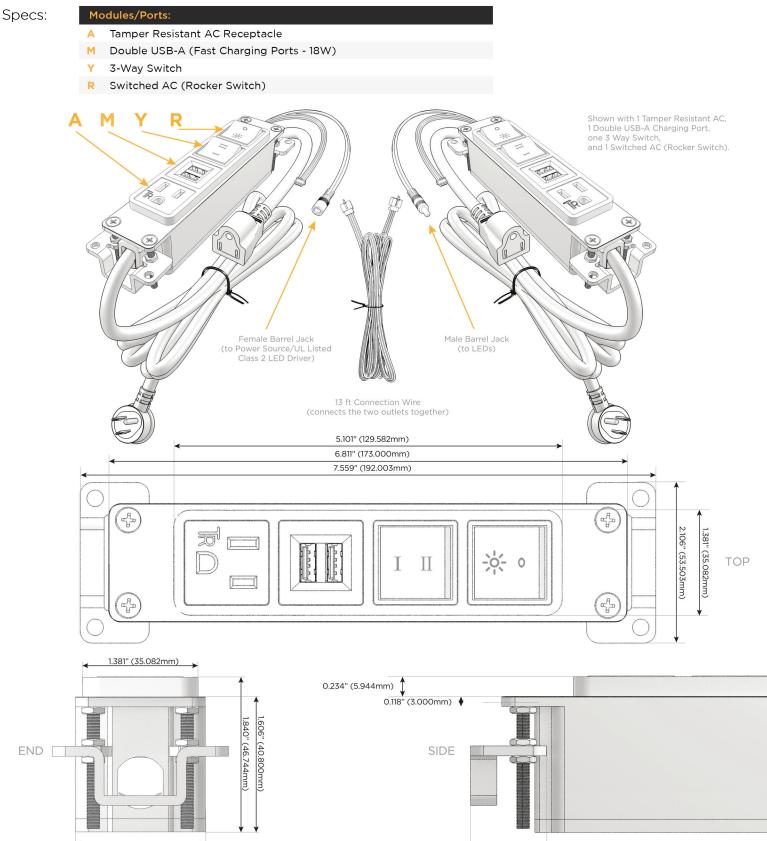

### Module/Port Options:

- **Tamper Resistant AC Receptacle** Α
- E USB-A & USB-C (20W)
- Double USB-A (Fast Charging Ports 18W) M
- H HDMI
- CAT 6 6
- 12 RJ 12
- Switched AC Х
- 3-Way Switch (Low Voltage) Y
- USB-C (45W High Speed Charging Port) V
- USB-C (25W High Speed Charging Port) S
- Switched AC (Rocker Switch) D
- **Dimmer Switch** D

### Plug:

- Supplied with Low Profile Flat 45° Angle 120 VAC Plug
- **Optional Standard Straight 120 VAC Plug**
- **Optional Straight 120 VAC Pass-through Plug**

- CLEAN, COMPACT DESIGN
- STREAMLINED
- LOW PROFILE
- SIDE-EXITING CORDS
- **PLUG & PLAY**
- 6' AC CORD & PLUG (FLAT PLUG STANDARD)
- CUSTOMIZABLE CONFIGURATIONS AND FINISHES
- UL LISTED FOR MOUNTING IN FURNITURE
- 15A

UL LISTED AND APPROVED FOR USE ONLY WITH METRO LIGHT & POWER'S UL LISTED LEDS & CLASS 2 UL LISTED LED DRIVERS