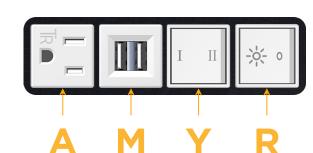

### Module/Port Options:

- **Tamper Resistant AC Receptacle** Α
- E USB-A & USB-C (20W)
- Double USB-A (Fast Charging Ports 18W) M
- H HDMI
- CAT 6 6
- 12 RJ 12
- Switched AC Х
- 3-Way Switch (Low Voltage) Y
- USB-C (45W High Speed Charging Port) V
- USB-C (25W High Speed Charging Port) S
- Switched AC (Rocker Switch) D
- **Dimmer Switch** D