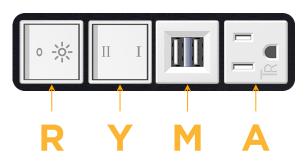

### Module/Port Options:

- **Tamper Resistant AC Receptacle** Α
- E USB-A & USB-C (20W)
- Double USB-A (Fast Charging Ports 18W) M
- H HDMI
- CAT 6 6
- 12 RJ 12
- Switched AC Х
- 3-Way Switch (Low Voltage) Y
- USB-C (45W High Speed Charging Port) V
- USB-C (25W High Speed Charging Port) S
- Switched AC (Rocker Switch) D
- **Dimmer Switch** D