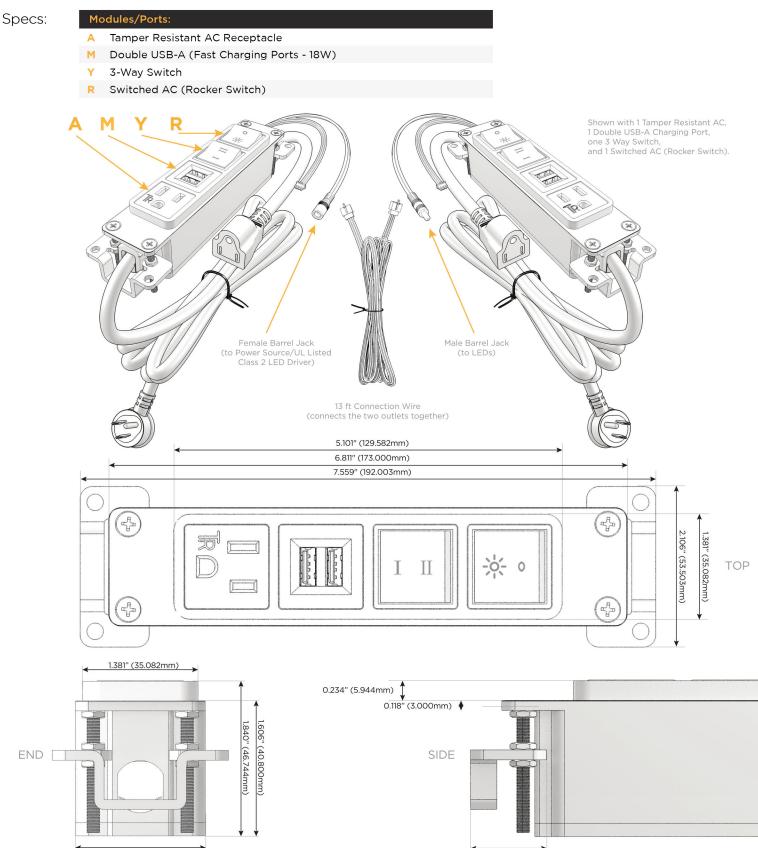

## Features: Module/Port Options:

- **Tamper Resistant AC Receptacle** Α
- E USB-A & USB-C (20W)
- Double USB-A (Fast Charging Ports 18W) M
- H HDMI
- CAT 6 6
- 12 RJ 12
- Switched AC Х
- 3-Way Switch (Low Voltage) Y
- USB-C (45W High Speed Charging Port) V
- USB-C (25W High Speed Charging Port) S
- Switched AC (Rocker Switch) D
- **Dimmer Switch** D

## Plug:

Supplied with Low Profile Flat 45° Angle 120 VAC Plug

**Optional Standard Straight 120 VAC Plug** 

**Optional Straight 120 VAC Pass-through Plug** 

- CLEAN, COMPACT DESIGN
- STREAMLINED
- LOW PROFILE
- SIDE-EXITING CORDS
- **PLUG & PLAY**
- 6' AC CORD & PLUG (FLAT PLUG STANDARD)
- CUSTOMIZABLE CONFIGURATIONS AND FINISHES
- UL LISTED FOR MOUNTING IN FURNITURE
- 15A

UL LISTED AND APPROVED FOR USE ONLY WITH METRO LIGHT & POWER'S UL LISTED LEDS & CLASS 2 UL LISTED LED DRIVERS