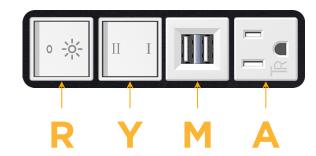

## **Module/Port Options:**

- A Tamper Resistant AC Receptacle
- E USB-A & USB-C (20W)
- M Double USB-A (Fast Charging Ports 18W)
- H HDMI
- 6 CAT 6
- 12 RJ 12
- X Switched AC
- Y 3-Way Switch (Low Voltage)
- V USB-C (45W High Speed Charging Port)
- S USB-C (25W High Speed Charging Port)
- R Switched AC (Rocker Switch)
- D Dimmer Switch

# Modules/Ports:

- A Tamper Resistant AC Receptacle
- M Double USB-A (Fast Charging Ports 18W)
- Y 3-Way Switch

1.555" (39.503mm)

R Switched AC (Rocker Switch)

0.905" (23.000mm)