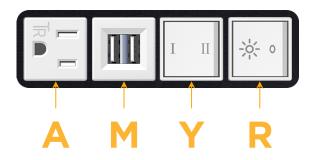

## **Module/Port Options:**

- A Tamper Resistant AC Receptacle
- E USB-A & USB-C (20W)
- M Double USB-A (Fast Charging Ports 18W)
- H HDMI
- 6 CAT 6
- 12 RJ 12
- X Switched AC
- Y 3-Way Switch (Low Voltage)
- V USB-C (45W High Speed Charging Port)
- S USB-C (25W High Speed Charging Port)
- R Switched AC (Rocker Switch)
- D Dimmer Switch

# Modules/Ports:

- A Tamper Resistant AC Receptacle
- M Double USB-A (Fast Charging Ports 18W)
- Y 3-Way Switch

1.555" (39.503mm)

R Switched AC (Rocker Switch)

0.905" (23.000mm)