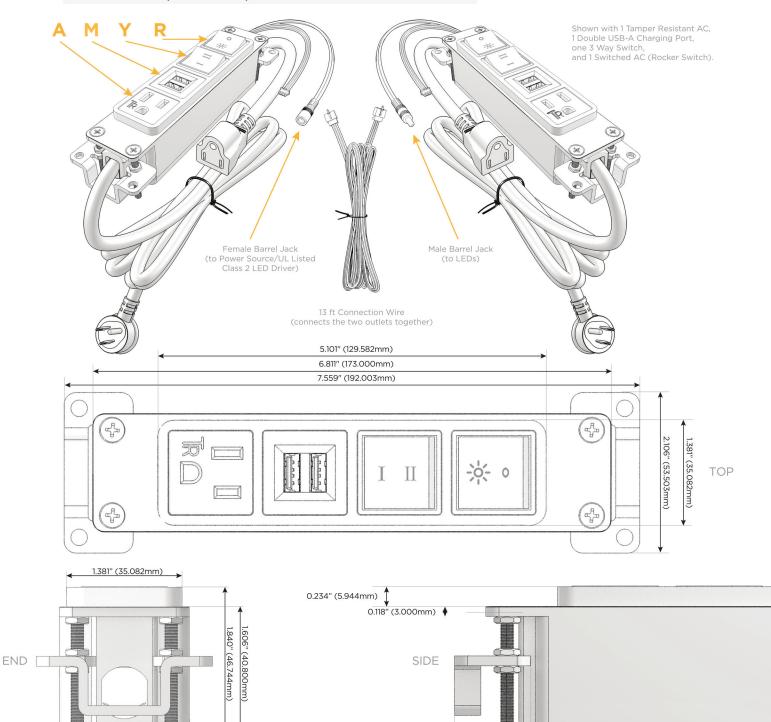

#### Plug:

Supplied with Low Profile Flat 45° Angle 120 VAC Plug

Optional Standard Straight 120 VAC Plug

Optional Straight 120 VAC Pass-through Plug

- CLEAN, COMPACT DESIGN
- STREAMLINED
- LOW PROFILE
- SIDE-EXITING CORDS
- PLUG & PLAY
- 6' AC CORD & PLUG (FLAT PLUG STANDARD)
- CUSTOMIZABLE CONFIGURATIONS AND FINISHES
- UL LISTED FOR MOUNTING IN FURNITURE
- 15A

 $\wedge$ 

UL LISTED AND APPROVED FOR USE ONLY WITH METRO LIGHT & POWER'S UL LISTED LEDS & CLASS 2 UL LISTED LED DRIVERS

Specs:

# Modules/Ports:

- A Tamper Resistant AC Receptacle
- M Double USB-A (Fast Charging Ports 18W)
- Y 3-Way Switch

1.555" (39.503mm)

R Switched AC (Rocker Switch)

0.905" (23.000mm)