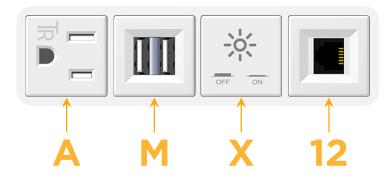

### Module/Port Options:

- A Tamper Resistant AC Receptacle
- E USB-A & USB-C (20W)
- M Double USB-A (Fast Charging Ports 18W)
- H HDMI
- 6 CAT 6
- 12 RJ 12
- X Switched AC
- Y 3-Way Switch (Low Voltage)
- V USB-C (45W High Speed Charging Port)
- S USB-C (25W High Speed Charging Port)
- R Switched AC (Rocker Switch)
- D Dimmer Switch