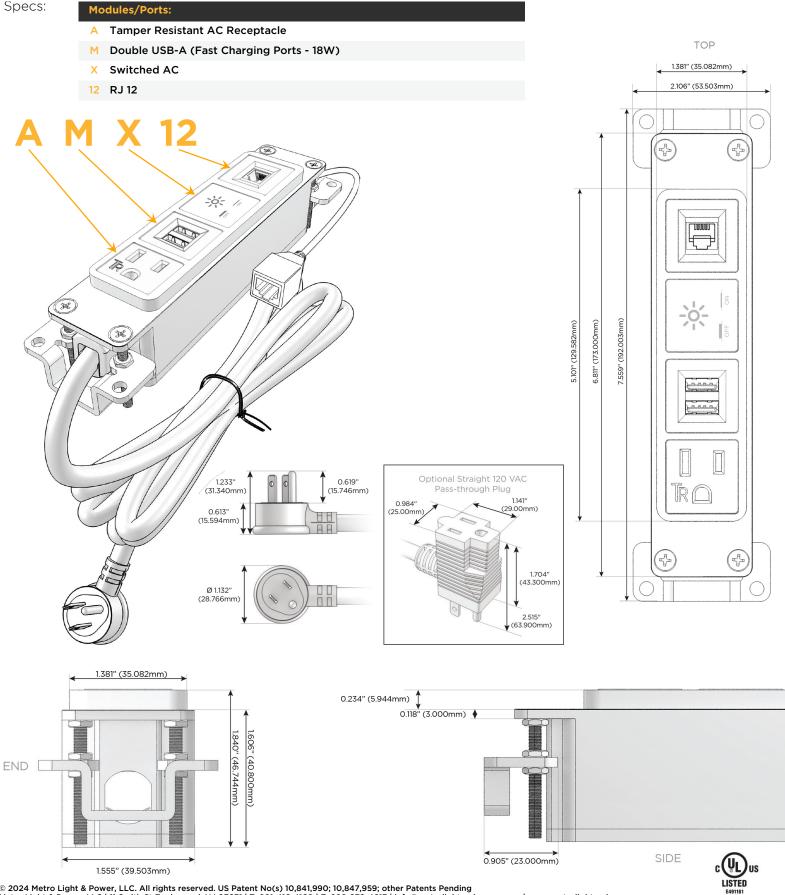

### Module/Port Options:

- A Tamper Resistant AC Receptacle
- E USB-A & USB-C (20W)
- M Double USB-A (Fast Charging Ports 18W)
- H HDMI
- 6 CAT 6
- 12 RJ 12
- X Switched AC
- Y 3-Way Switch (Low Voltage)
- V USB-C (45W High Speed Charging Port)
- S USB-C (25W High Speed Charging Port)
- R Switched AC (Rocker Switch)
- D Dimmer Switch

#### Plug:

Supplied with Low Profile Flat 45° Angle 120 VAC Plug

Optional Standard Straight 120 VAC Plug

Optional Straight 120 VAC Pass-through Plug

- CLEAN, COMPACT DESIGN
- STREAMLINED
- LOW PROFILE
- SIDE-EXITING CORDS
- PLUG & PLAY
- 6' AC CORD & PLUG (FLAT PLUG STANDARD)
- CUSTOMIZABLE CONFIGURATIONS AND FINISHES
- UL LISTED FOR MOUNTING IN FURNITURE
- 15A