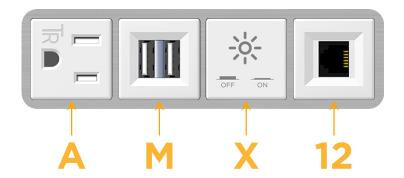

#### **Module/Port Options:**

- A Tamper Resistant AC Receptacle
- E USB-A & USB-C (20W)
- M Double USB-A (Fast Charging Ports 18W)
- H HDMI
- 6 CAT 6
- 12 RJ 12
- X Switched AC
- Y 3-Way Switch (Low Voltage)
- V USB-C (45W High Speed Charging Port)
- S USB-C (25W High Speed Charging Port)
- R Switched AC (Rocker Switch)
- D Dimmer Switch

## **Modules/Ports:**

- **Tamper Resistant AC Receptacle**
- Double USB-A (Fast Charging Ports 18W)
- Switched AC
- **RJ 12**