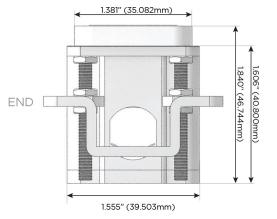

# Distributed by

Mormax Company, Inc. 8 Westchester Plaza

Elmsford, NY 10523

914-699-0101

sales@mormax.com mormax.com

TOP

1.381" (35.082mm)