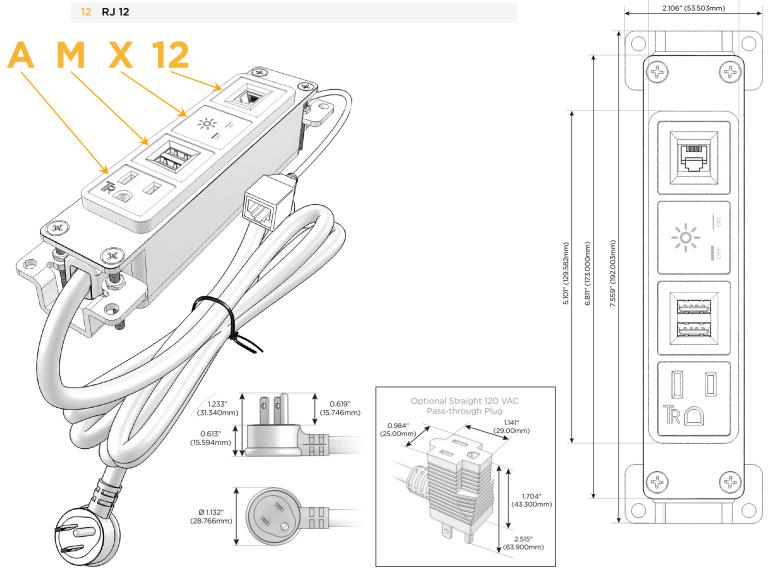

#### **Module/Port Options:**

- A Tamper Resistant AC Receptacle
- E USB-A & USB-C (20W)
- M Double USB-A (Fast Charging Ports 18W)
- H HDMI
- 6 CAT 6
- 12 RJ 12
- X Switched AC
- Y 3-Way Switch (Low Voltage)
- V USB-C (45W High Speed Charging Port)
- S USB-C (25W High Speed Charging Port)
- R Switched AC (Rocker Switch)
- D Dimmer Switch

#### Plug:

Supplied with Low Profile Flat 45° Angle 120 VAC Plug

Optional Standard Straight 120 VAC Plug

Optional Straight 120 VAC Pass-through Plug

- CLEAN, COMPACT DESIGN
- STREAMLINED
- LOW PROFILE
- SIDE-EXITING CORDS
- PLUG & PLAY
- 6' AC CORD & PLUG (FLAT PLUG STANDARD)
- CUSTOMIZABLE CONFIGURATIONS AND FINISHES
- UL LISTED FOR MOUNTING IN FURNITURE
- 15A

## **Modules/Ports:**

- **Tamper Resistant AC Receptacle**
- Double USB-A (Fast Charging Ports 18W)
- Switched AC
- **RJ 12**