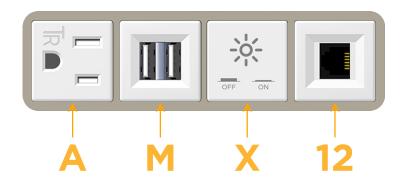

### Module/Port Options:

- A Tamper Resistant AC Receptacle
- E USB-A & USB-C (20W)
- M Double USB-A (Fast Charging Ports 18W)
- H HDMI
- 6 CAT 6
- 12 RJ 12
- X Switched AC
- Y 3-Way Switch (Low Voltage)
- V USB-C (45W High Speed Charging Port)
- S USB-C (25W High Speed Charging Port)
- R Switched AC (Rocker Switch)
- D Dimmer Switch