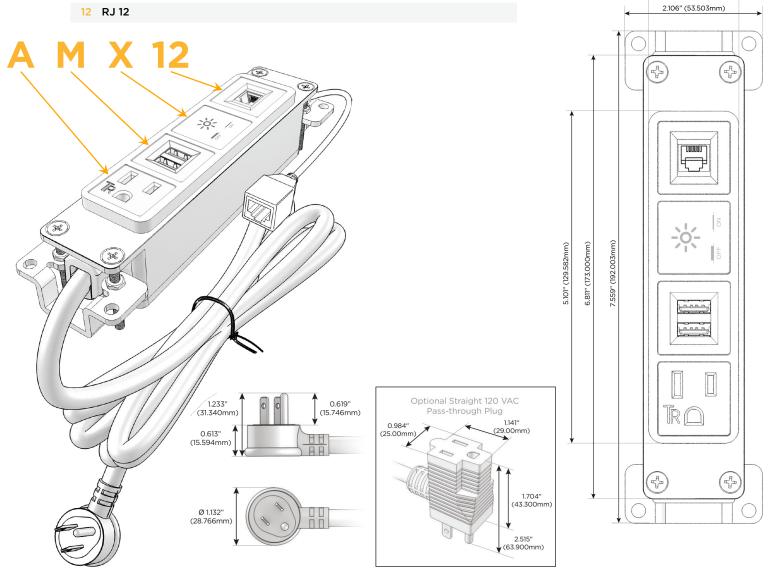

#### AC POWER & DATA CONNECTIVITY SOLUTION

M-POWER-4TW-AMX12-S3AB

## **Module/Port Options:**

- A Tamper Resistant AC Receptacle
- E USB-A & USB-C (20W)
- M Double USB-A (Fast Charging Ports 18W)
- H HDMI
- 6 CAT 6
- 12 RJ 12
- X Switched AC
- Y 3-Way Switch (Low Voltage)
- V USB-C (45W High Speed Charging Port)
- S USB-C (25W High Speed Charging Port)
- R Switched AC (Rocker Switch)
- D Dimmer Switch

#### Plug:

Supplied with Low Profile Flat 45° Angle 120 VAC Plug

Optional Standard Straight 120 VAC Plug

Optional Straight 120 VAC Pass-through Plug

- · CLEAN, COMPACT DESIGN
- STREAMLINED
- LOW PROFILE
- SIDE-EXITING CORDS
- PLUG & PLAY
- 6' AC CORD & PLUG (FLAT PLUG STANDARD)
- CUSTOMIZABLE CONFIGURATIONS AND FINISHES
- UL LISTED FOR MOUNTING IN FURNITURE
- 15A

### AC POWER & DATA CONNECTIVITY SOLUTION

M-POWER-4TW-AMX12-S3AB

Specs:

## **Modules/Ports:**

- **Tamper Resistant AC Receptacle**
- Double USB-A (Fast Charging Ports 18W)
- Switched AC