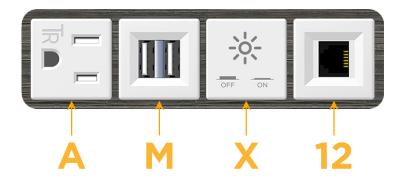

## **Module/Port Options:**

- A Tamper Resistant AC Receptacle
- E USB-A & USB-C (20W)
- M Double USB-A (Fast Charging Ports 18W)
- H HDMI
- 6 CAT 6
- 12 RJ 12
- X Switched AC
- Y 3-Way Switch (Low Voltage)
- V USB-C (45W High Speed Charging Port)
- S USB-C (25W High Speed Charging Port)
- R Switched AC (Rocker Switch)
- D Dimmer Switch

## **Modules/Ports:**

- **Tamper Resistant AC Receptacle**
- Double USB-A (Fast Charging Ports 18W)
- Switched AC