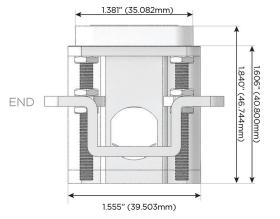

# Distributed by

Mormax Company, Inc. 8 Westchester Plaza

Elmsford, NY 10523

914-699-0101

sales@mormax.com mormax.com

TOP

1.381" (35.082mm)