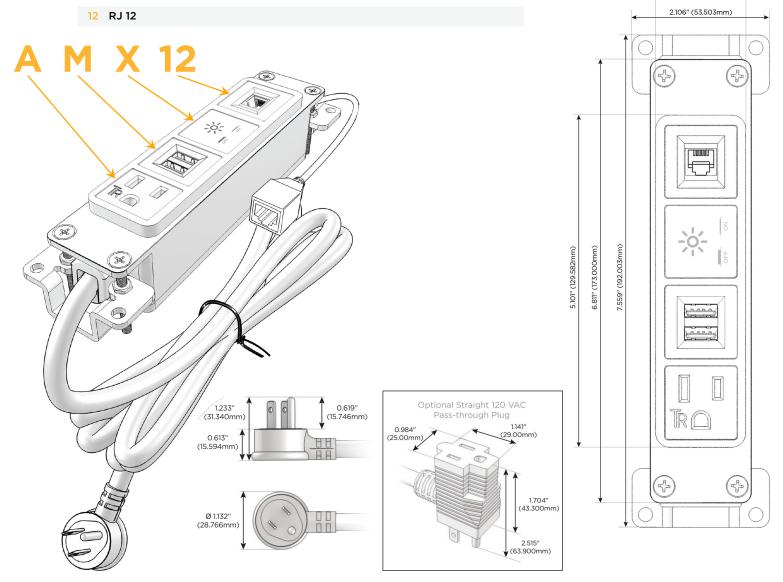

#### AC POWER & DATA CONNECTIVITY SOLUTION

M-POWER-4TW-AMX12-MAB

## **Module/Port Options:**

- **Tamper Resistant AC Receptacle**
- USB-A & USB-C (20W)
- Double USB-A (Fast Charging Ports 18W)
- **HDMI**
- CAT 6
- **RJ 12**
- Switched AC
- 3-Way Switch (Low Voltage)
- V USB-C (45W High Speed Charging Port)
- USB-C (25W High Speed Charging Port)
- Switched AC (Rocker Switch)
- D Dimmer Switch

#### Plug:

Supplied with Low Profile Flat 45° Angle 120 VAC Plug

Optional Standard Straight 120 VAC Plug

Optional Straight 120 VAC Pass-through Plug

- CLEAN, COMPACT DESIGN
- **STREAMLINED**
- **LOW PROFILE**
- SIDE-EXITING CORDS
- **PLUG & PLAY**
- 6' AC CORD & PLUG (FLAT PLUG STANDARD)
- **CUSTOMIZABLE CONFIGURATIONS AND FINISHES**
- **UL LISTED FOR MOUNTING IN FURNITURE**
- 15A

#### AC POWER & DATA CONNECTIVITY SOLUTION

M-POWER-4TW-AMX12-MAB

Specs:

Modules/Ports:

A Tamper Resistant AC Receptacle

M Double USB-A (Fast Charging Ports - 18W)

X Switched AC