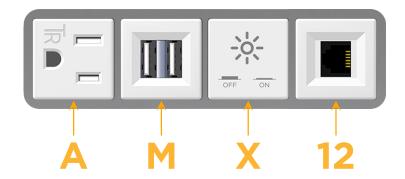

## **Module/Port Options:**

- **Tamper Resistant AC Receptacle**
- USB-A & USB-C (20W)
- Double USB-A (Fast Charging Ports 18W)
- **HDMI**
- CAT 6
- **RJ 12**
- Switched AC
- 3-Way Switch (Low Voltage)
- V USB-C (45W High Speed Charging Port)
- USB-C (25W High Speed Charging Port)
- Switched AC (Rocker Switch)
- D Dimmer Switch

Modules/Ports:

A Tamper Resistant AC Receptacle

M Double USB-A (Fast Charging Ports - 18W)

X Switched AC