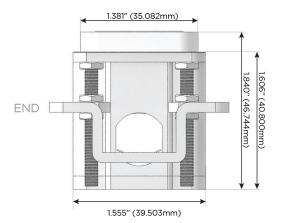

# Distributed by

Mormax Company, Inc.
8 Westchester Plaza

Elmsford, NY 10523

<u>@</u>

914-699-0101

sales@mormax.com
mormax.com

TOP

1.381" (35.082mm)