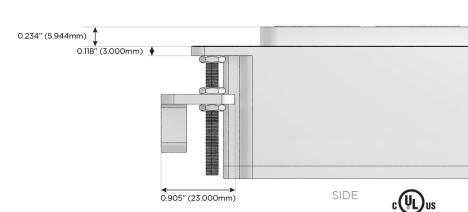

#### Plug:

Supplied with Low Profile Flat 45° Angle 120 VAC Plug

Optional Standard Straight 120 VAC Plug

Optional Straight 120 VAC Pass-through Plug

- CLEAN, COMPACT DESIGN
- **STREAMLINED**
- **LOW PROFILE**
- SIDE-EXITING CORDS
- **PLUG & PLAY**
- 6' AC CORD & PLUG (FLAT PLUG STANDARD)
- **CUSTOMIZABLE CONFIGURATIONS AND FINISHES**
- **UL LISTED FOR MOUNTING IN FURNITURE**
- 15A