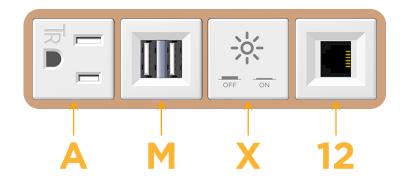

### **Module/Port Options:**

- A Tamper Resistant AC Receptacle
- E USB-A & USB-C (20W)
- M Double USB-A (Fast Charging Ports 18W)
- H HDMI
- 6 CAT 6
- 12 RJ 12
- X Switched AC
- Y 3-Way Switch (Low Voltage)
- V USB-C (45W High Speed Charging Port)
- S USB-C (25W High Speed Charging Port)
- R Switched AC (Rocker Switch)
- D Dimmer Switch

#### Specs: **Modules/Ports:**

- **Tamper Resistant AC Receptacle**
- Double USB-A (Fast Charging Ports 18W)
- Switched AC
- **RJ 12**