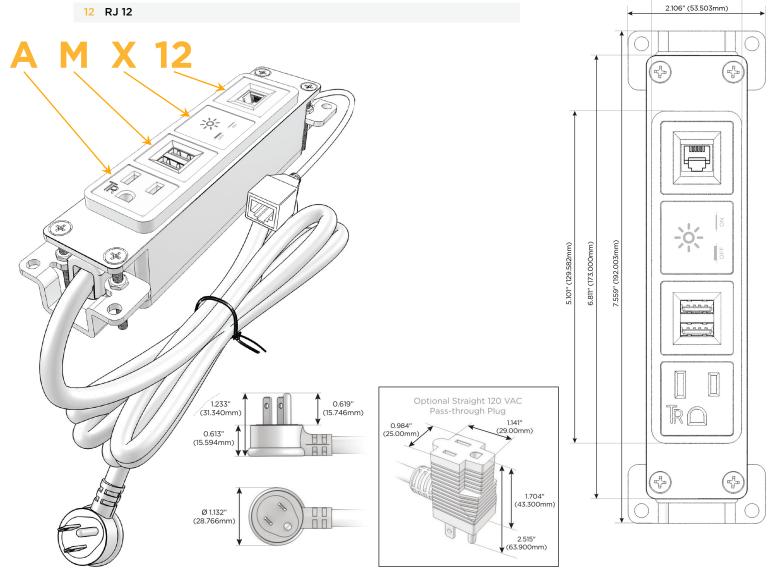

### **Module/Port Options:**

- A Tamper Resistant AC Receptacle
- E USB-A & USB-C (20W)
- M Double USB-A (Fast Charging Ports 18W)
- H HDMI
- 6 CAT 6
- 12 RJ 12
- X Switched AC
- Y 3-Way Switch (Low Voltage)
- V USB-C (45W High Speed Charging Port)
- S USB-C (25W High Speed Charging Port)
- R Switched AC (Rocker Switch)
- D Dimmer Switch

#### Plug:

Supplied with Low Profile Flat 45° Angle 120 VAC Plug

Optional Standard Straight 120 VAC Plug

Optional Straight 120 VAC Pass-through Plug

- CLEAN, COMPACT DESIGN
- STREAMLINED
- LOW PROFILE
- SIDE-EXITING CORDS
- PLUG & PLAY
- 6' AC CORD & PLUG (FLAT PLUG STANDARD)
- CUSTOMIZABLE CONFIGURATIONS AND FINISHES
- UL LISTED FOR MOUNTING IN FURNITURE
- 15A

#### Specs: **Modules/Ports:**

- **Tamper Resistant AC Receptacle**
- Double USB-A (Fast Charging Ports 18W)
- Switched AC
- **RJ 12**