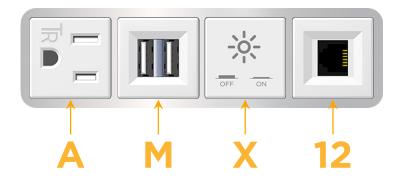

#### Module/Port Options:

- A Tamper Resistant AC Receptacle
- E USB-A & USB-C (20W)
- M Double USB-A (Fast Charging Ports 18W)
- H HDMI
- 6 CAT 6
- 12 RJ 12
- X Switched AC
- Y 3-Way Switch (Low Voltage)
- V USB-C (45W High Speed Charging Port)
- S USB-C (25W High Speed Charging Port)
- R Switched AC (Rocker Switch)
- D Dimmer Switch