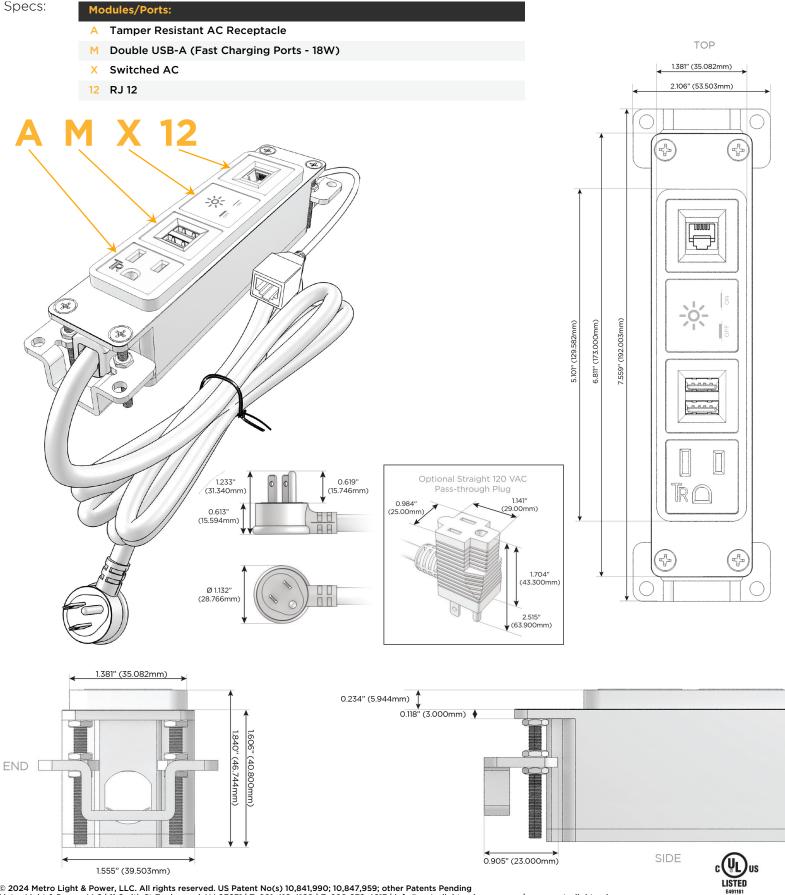

#### Module/Port Options:

- A Tamper Resistant AC Receptacle
- E USB-A & USB-C (20W)
- M Double USB-A (Fast Charging Ports 18W)
- H HDMI
- 6 CAT 6
- 12 RJ 12
- X Switched AC
- Y 3-Way Switch (Low Voltage)
- V USB-C (45W High Speed Charging Port)
- S USB-C (25W High Speed Charging Port)
- R Switched AC (Rocker Switch)
- D Dimmer Switch

#### Plug:

Supplied with Low Profile Flat 45° Angle 120 VAC Plug

Optional Standard Straight 120 VAC Plug

Optional Straight 120 VAC Pass-through Plug

- CLEAN, COMPACT DESIGN
- STREAMLINED
- LOW PROFILE
- SIDE-EXITING CORDS
- PLUG & PLAY
- 6' AC CORD & PLUG (FLAT PLUG STANDARD)
- CUSTOMIZABLE CONFIGURATIONS AND FINISHES
- UL LISTED FOR MOUNTING IN FURNITURE
- 15A