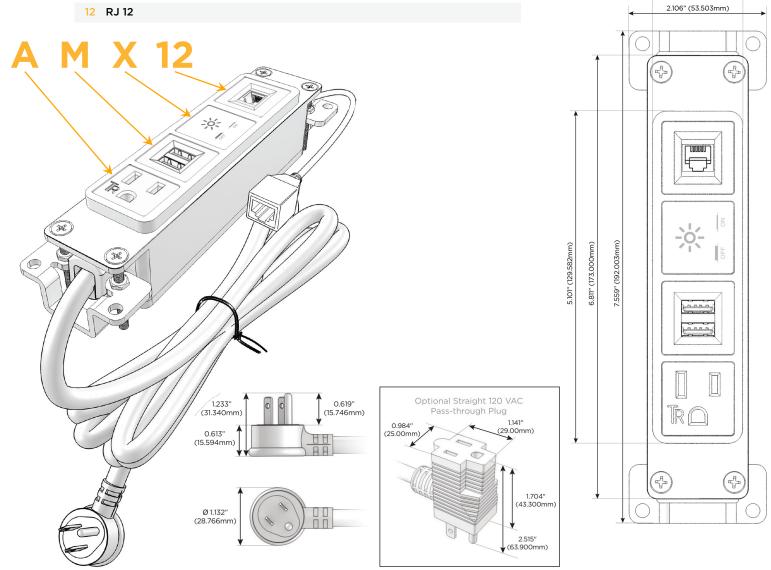

### **Module/Port Options:**

- A Tamper Resistant AC Receptacle
- E USB-A & USB-C (20W)
- M Double USB-A (Fast Charging Ports 18W)
- H HDMI
- 6 CAT 6
- 12 RJ 12
- X Switched AC
- Y 3-Way Switch (Low Voltage)
- V USB-C (45W High Speed Charging Port)
- S USB-C (25W High Speed Charging Port)
- R Switched AC (Rocker Switch)
- D Dimmer Switch

# Plug:

Supplied with Low Profile Flat 45° Angle 120 VAC Plug

Optional Standard Straight 120 VAC Plug

Optional Straight 120 VAC Pass-through Plug

- CLEAN, COMPACT DESIGN
- STREAMLINED
- LOW PROFILE
- SIDE-EXITING CORDS
- PLUG & PLAY
- 6' AC CORD & PLUG (FLAT PLUG STANDARD)
- CUSTOMIZABLE CONFIGURATIONS AND FINISHES
- UL LISTED FOR MOUNTING IN FURNITURE
- 15A

#### Specs: **Modules/Ports:**

- **Tamper Resistant AC Receptacle**
- Double USB-A (Fast Charging Ports 18W)
- Switched AC
- **RJ 12**