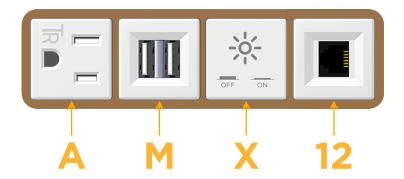

### **Module/Port Options:**

- A Tamper Resistant AC Receptacle
- E USB-A & USB-C (20W)
- M Double USB-A (Fast Charging Ports 18W)
- H HDMI
- 6 CAT 6
- 12 RJ 12
- X Switched AC
- Y 3-Way Switch (Low Voltage)
- V USB-C (45W High Speed Charging Port)
- S USB-C (25W High Speed Charging Port)
- R Switched AC (Rocker Switch)
- D Dimmer Switch

#### Specs: **Modules/Ports:**

- **Tamper Resistant AC Receptacle**
- Double USB-A (Fast Charging Ports 18W)
- Switched AC
- **RJ 12**