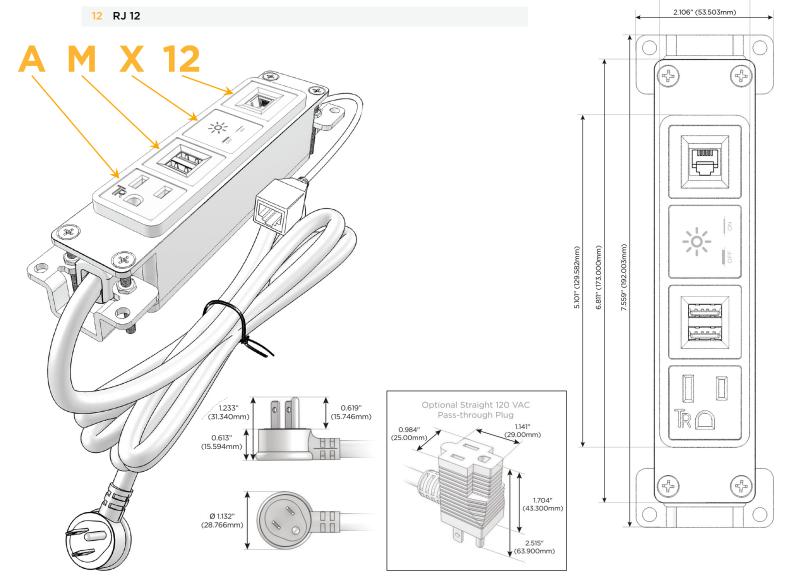

#### AC POWER & DATA CONNECTIVITY SOLUTION

M-POWER-4TW-AMX12-BZAB

### **Module/Port Options:**

- A Tamper Resistant AC Receptacle
- E USB-A & USB-C (20W)
- M Double USB-A (Fast Charging Ports 18W)
- H HDMI
- 6 CAT 6
- 12 RJ 12
- X Switched AC
- Y 3-Way Switch (Low Voltage)
- V USB-C (45W High Speed Charging Port)
- S USB-C (25W High Speed Charging Port)
- R Switched AC (Rocker Switch)
- D Dimmer Switch

#### Plug:

Supplied with Low Profile Flat 45° Angle 120 VAC Plug

Optional Standard Straight 120 VAC Plug

Optional Straight 120 VAC Pass-through Plug

- CLEAN, COMPACT DESIGN
- STREAMLINED
- LOW PROFILE
- SIDE-EXITING CORDS
- PLUG & PLAY
- 6' AC CORD & PLUG (FLAT PLUG STANDARD)
- CUSTOMIZABLE CONFIGURATIONS AND FINISHES
- UL LISTED FOR MOUNTING IN FURNITURE
- 15A

#### AC POWER & DATA CONNECTIVITY SOLUTION

M-POWER-4TW-AMX12-BZAB

Specs:

sales@mormax.com mormax.com

Modules/Ports:

- A Tamper Resistant AC Receptacle
- M Double USB-A (Fast Charging Ports 18W)
- X Switched AC