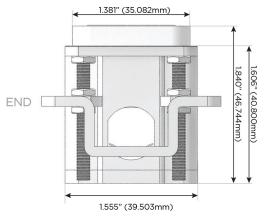

# Distributed by

Mormax Company, Inc.
8 Westchester Plaza

Elmsford, NY 10523

6

914-699-0101

TOP

1.381" (35.082mm)

 $\bigcirc$ 