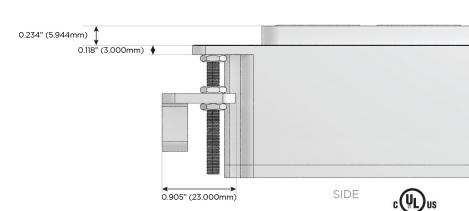

# Distributed by

Mormax Company, Inc.
8 Westchester Plaza

Elmsford, NY 10523

6

914-699-0101

TOP

1.381" (35.082mm)

 $\bigcirc$ 