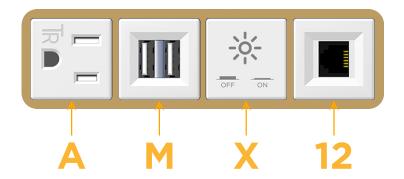

#### AC POWER & DATA CONNECTIVITY SOLUTION

M-POWER-4TW-AMX12-BZAB

### **Module/Port Options:**

- A Tamper Resistant AC Receptacle
- E USB-A & USB-C (20W)
- M Double USB-A (Fast Charging Ports 18W)
- H HDMI
- 6 CAT 6
- 12 RJ 12
- X Switched AC
- Y 3-Way Switch (Low Voltage)
- V USB-C (45W High Speed Charging Port)
- S USB-C (25W High Speed Charging Port)
- R Switched AC (Rocker Switch)
- D Dimmer Switch

sales@mormax.com mormax.com

Modules/Ports:

- A Tamper Resistant AC Receptacle
- M Double USB-A (Fast Charging Ports 18W)
- X Switched AC