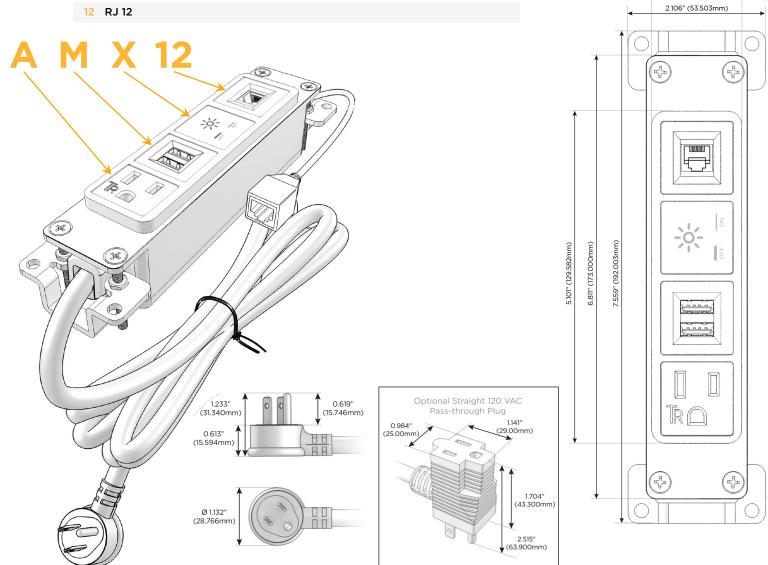

## **Module/Port Options:**

- A Tamper Resistant AC Receptacle
- E USB-A & USB-C (20W)
- M Double USB-A (Fast Charging Ports 18W)
- H HDMI
- 6 CAT 6
- 12 RJ 12
- X Switched AC
- Y 3-Way Switch (Low Voltage)
- V USB-C (45W High Speed Charging Port)
- S USB-C (25W High Speed Charging Port)
- R Switched AC (Rocker Switch)
- D Dimmer Switch

#### Plug:

Supplied with Low Profile Flat 45 $^{\circ}$  Angle 120 VAC Plug

Optional Standard Straight 120 VAC Plug

Optional Straight 120 VAC Pass-through Plug

- CLEAN, COMPACT DESIGN
- STREAMLINED
- LOW PROFILE
- SIDE-EXITING CORDS
- PLUG & PLAY
- 6' AC CORD & PLUG (FLAT PLUG STANDARD)
- CUSTOMIZABLE CONFIGURATIONS AND FINISHES
- UL LISTED FOR MOUNTING IN FURNITURE
- 15A

# **Modules/Ports:**

- **Tamper Resistant AC Receptacle**
- Double USB-A (Fast Charging Ports 18W)
- Switched AC
- **RJ 12**