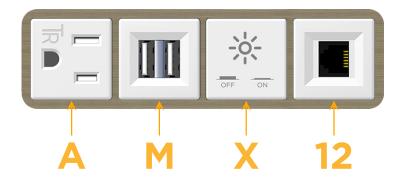

## **Module/Port Options:**

- A Tamper Resistant AC Receptacle
- E USB-A & USB-C (20W)
- M Double USB-A (Fast Charging Ports 18W)
- H HDMI
- 6 CAT 6
- 12 RJ 12
- X Switched AC
- Y 3-Way Switch (Low Voltage)
- V USB-C (45W High Speed Charging Port)
- S USB-C (25W High Speed Charging Port)
- R Switched AC (Rocker Switch)
- D Dimmer Switch

# **Modules/Ports:**

- **Tamper Resistant AC Receptacle**
- Double USB-A (Fast Charging Ports 18W)
- Switched AC
- **RJ 12**