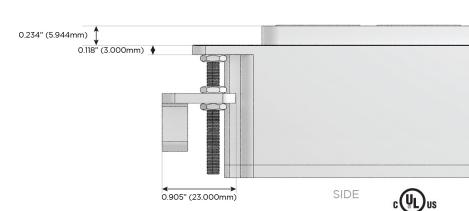

Port)
- R Switched AC (Rocker Switch)
- D Dimmer Switch

#### Plug:

Supplied with Low Profile Flat 45 $^{\circ}$  Angle 120 VAC Plug

Optional Standard Straight 120 VAC Plug

Optional Straight 120 VAC Pass-through Plug

- CLEAN, COMPACT DESIGN
- STREAMLINED
- LOW PROFILE
- SIDE-EXITING CORDS
- PLUG & PLAY
- 6' AC CORD & PLUG (FLAT PLUG STANDARD)
- CUSTOMIZABLE CONFIGURATIONS AND FINISHES
- UL LISTED FOR MOUNTING IN FURNITURE
- 15A





Specs:

#### AC POWER & DATA CONNECTIVITY SOLUTION

M-POWER-4TW-AMX12-BZ5AAB

# Distributed by



Mormax Company, Inc. 8 Westchester Plaza

Elmsford, NY 10523

914-699-0101

sales@mormax.com mormax.com

TOP

1.381" (35.082mm)

# **Modules/Ports:**

- **Tamper Resistant AC Receptacle**
- Double USB-A (Fast Charging Ports 18W)
- Switched AC
- **RJ 12**