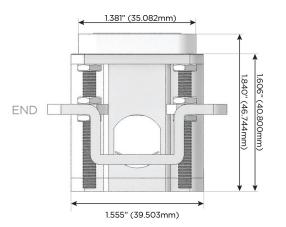

# Distributed by

Mormax Company, Inc.

914-699-0101

8 Westchester Plaza Elmsford, NY 10523

sales@mormax.com mormax.com

TOP

1.381" (35.082mm)