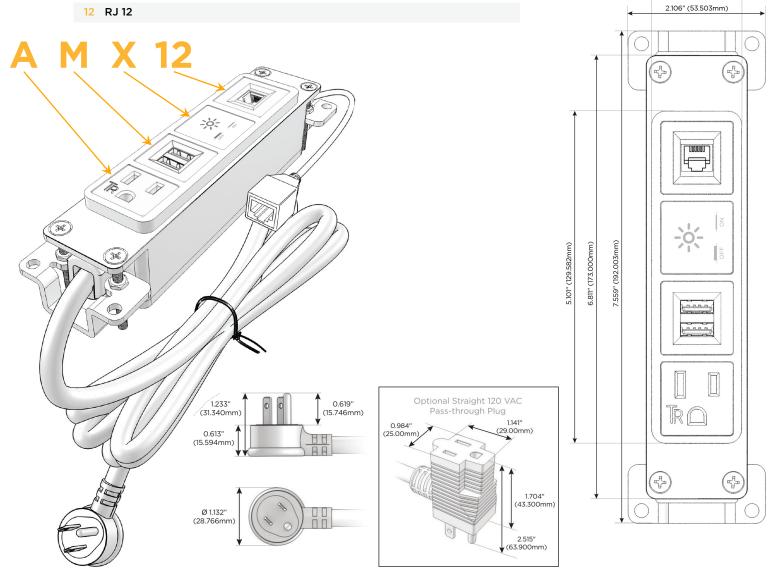

## **Module/Port Options:**

- A Tamper Resistant AC Receptacle
- E USB-A & USB-C (20W)
- M Double USB-A (Fast Charging Ports 18W)
- H HDMI
- 6 CAT 6
- 12 RJ 12
- X Switched AC
- Y 3-Way Switch (Low Voltage)
- V USB-C (45W High Speed Charging Port)
- S USB-C (25W High Speed Charging Port)
- R Switched AC (Rocker Switch)
- D Dimmer Switch

#### Plug:

Supplied with Low Profile Flat 45° Angle 120 VAC Plug

Optional Standard Straight 120 VAC Plug

Optional Straight 120 VAC Pass-through Plug

- CLEAN, COMPACT DESIGN
- STREAMLINED
- LOW PROFILE
- SIDE-EXITING CORDS
- PLUG & PLAY
- 6' AC CORD & PLUG (FLAT PLUG STANDARD)
- CUSTOMIZABLE CONFIGURATIONS AND FINISHES
- UL LISTED FOR MOUNTING IN FURNITURE
- 15A

#### Specs: **Modules/Ports:**

- **Tamper Resistant AC Receptacle**
- Double USB-A (Fast Charging Ports 18W)
- Switched AC