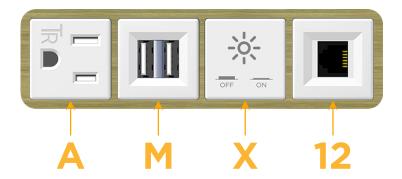

## **Module/Port Options:**

- A Tamper Resistant AC Receptacle
- E USB-A & USB-C (20W)
- M Double USB-A (Fast Charging Ports 18W)
- H HDMI
- 6 CAT 6
- 12 RJ 12
- X Switched AC
- Y 3-Way Switch (Low Voltage)
- V USB-C (45W High Speed Charging Port)
- S USB-C (25W High Speed Charging Port)
- R Switched AC (Rocker Switch)
- D Dimmer Switch

#### Specs: **Modules/Ports:**

- **Tamper Resistant AC Receptacle**
- Double USB-A (Fast Charging Ports 18W)
- Switched AC