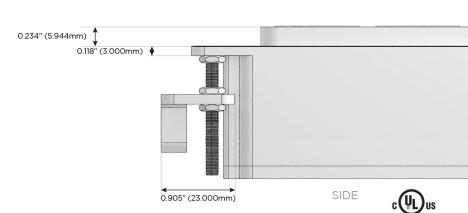

5W High Speed Charging Port)
- R Switched AC (Rocker Switch)
- D Dimmer Switch

#### Plug:

Supplied with Low Profile Flat 45° Angle 120 VAC Plug

Optional Standard Straight 120 VAC Plug

Optional Straight 120 VAC Pass-through Plug

- CLEAN, COMPACT DESIGN
- STREAMLINED
- LOW PROFILE
- SIDE-EXITING CORDS
- PLUG & PLAY
- 6' AC CORD & PLUG (FLAT PLUG STANDARD)
- CUSTOMIZABLE CONFIGURATIONS AND FINISHES
- UL LISTED FOR MOUNTING IN FURNITURE
- 15A





#### AC POWER & DATA CONNECTIVITY SOLUTION

M-POWER-4TW-AMX12-BRAAB

# Distributed by



Mormax Company, Inc.

914-699-0101

8 Westchester Plaza Elmsford, NY 10523

sales@mormax.com mormax.com

TOP

1.381" (35.082mm)

#### Specs: **Modules/Ports:**

- **Tamper Resistant AC Receptacle**
- Double USB-A (Fast Charging Ports 18W)
- Switched AC