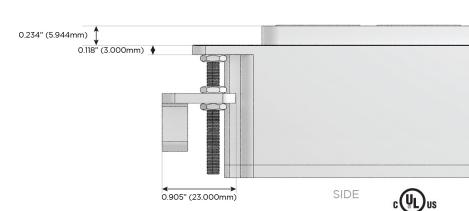

d Charging Port)
- R Switched AC (Rocker Switch)
- D Dimmer Switch

#### Plug:

Supplied with Low Profile Flat 45° Angle 120 VAC Plug

Optional Standard Straight 120 VAC Plug

Optional Straight 120 VAC Pass-through Plug

- · CLEAN, COMPACT DESIGN
- STREAMLINED
- LOW PROFILE
- SIDE-EXITING CORDS
- PLUG & PLAY
- 6' AC CORD & PLUG (FLAT PLUG STANDARD)
- CUSTOMIZABLE CONFIGURATIONS AND FINISHES
- UL LISTED FOR MOUNTING IN FURNITURE
- 15A





#### AC POWER & DATA CONNECTIVITY SOLUTION

M-POWER-4TW-AMX12-BAB

Specs:

## Distributed by



Mormax Company, Inc. 8 Westchester Plaza

Elmsford, NY 10523

914-699-0101

mormax.com

TOP

1.381" (35.082mm)

sales@mormax.com

# **Modules/Ports:**

- **Tamper Resistant AC Receptacle**
- Double USB-A (Fast Charging Ports 18W)
- Switched AC
- **RJ 12**