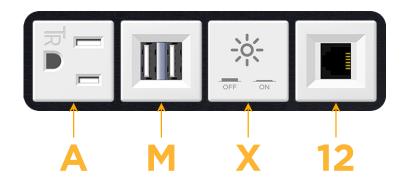

#### **Module/Port Options:**

- A Tamper Resistant AC Receptacle
- E USB-A & USB-C (20W)
- M Double USB-A (Fast Charging Ports 18W)
- H HDMI
- 6 CAT 6
- 12 RJ 12
- X Switched AC
- Y 3-Way Switch (Low Voltage)
- V USB-C (45W High Speed Charging Port)
- S USB-C (25W High Speed Charging Port)
- R Switched AC (Rocker Switch)
- D Dimmer Switch

# **Modules/Ports:**

- **Tamper Resistant AC Receptacle**
- Double USB-A (Fast Charging Ports 18W)
- Switched AC
- **RJ 12**