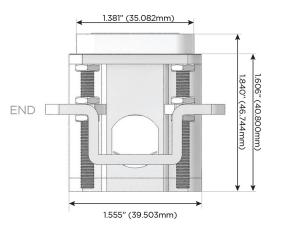

## Distributed by

Mormax Company, Inc. 8 Westchester Plaza

Elmsford, NY 10523

914-699-0101

mormax.com

TOP

1.381" (35.082mm)

sales@mormax.com