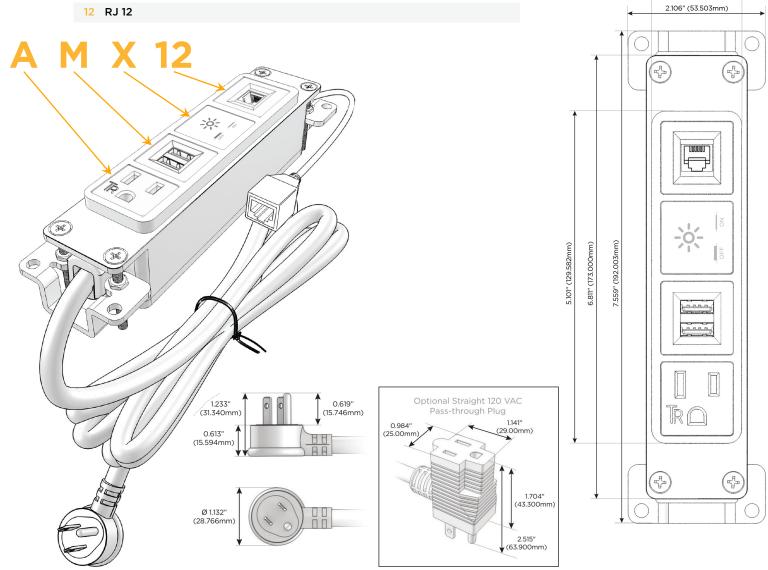

#### **Module/Port Options:**

- A Tamper Resistant AC Receptacle
- E USB-A & USB-C (20W)
- M Double USB-A (Fast Charging Ports 18W)
- H HDMI
- 6 CAT 6
- 12 RJ 12
- X Switched AC
- Y 3-Way Switch (Low Voltage)
- V USB-C (45W High Speed Charging Port)
- S USB-C (25W High Speed Charging Port)
- R Switched AC (Rocker Switch)
- D Dimmer Switch

#### Plug:

Supplied with Low Profile Flat 45° Angle 120 VAC Plug

Optional Standard Straight 120 VAC Plug

Optional Straight 120 VAC Pass-through Plug

- · CLEAN, COMPACT DESIGN
- STREAMLINED
- LOW PROFILE
- SIDE-EXITING CORDS
- PLUG & PLAY
- 6' AC CORD & PLUG (FLAT PLUG STANDARD)
- CUSTOMIZABLE CONFIGURATIONS AND FINISHES
- UL LISTED FOR MOUNTING IN FURNITURE
- 15A

# **Modules/Ports:**

- **Tamper Resistant AC Receptacle**
- Double USB-A (Fast Charging Ports 18W)
- Switched AC
- **RJ 12**