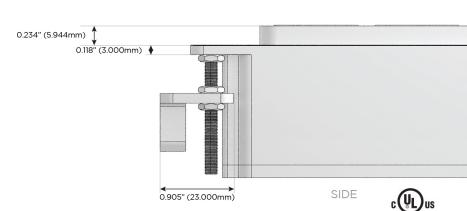

C (25W High Speed Charging Port)
- R Switched AC (Rocker Switch)
- D Dimmer Switch

## Plug:

Supplied with Low Profile Flat 45° Angle 120 VAC Plug

Optional Standard Straight 120 VAC Plug

Optional Straight 120 VAC Pass-through Plug

- CLEAN, COMPACT DESIGN
- STREAMLINED
- LOW PROFILE
- SIDE-EXITING CORDS
- PLUG & PLAY
- 6' AC CORD & PLUG (FLAT PLUG STANDARD)
- CUSTOMIZABLE CONFIGURATIONS AND FINISHES
- UL LISTED FOR MOUNTING IN FURNITURE
- 15A





#### AC POWER & DATA CONNECTIVITY SOLUTION

M-POWER-4TW-AMX12-APAB

Specs:

## Distributed by



Mormax Company, Inc. 8 Westchester Plaza

Elmsford, NY 10523

914-699-0101

sales@mormax.com mormax.com

TOP

1.381" (35.082mm)

# **Modules/Ports:**

- **Tamper Resistant AC Receptacle**
- Double USB-A (Fast Charging Ports 18W)
- Switched AC