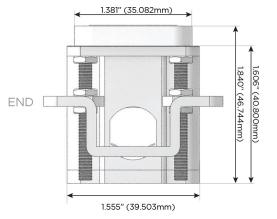

## Distributed by

Mormax Company, Inc. 8 Westchester Plaza

Elmsford, NY 10523

914-699-0101

sales@mormax.com mormax.com

TOP

1.381" (35.082mm)