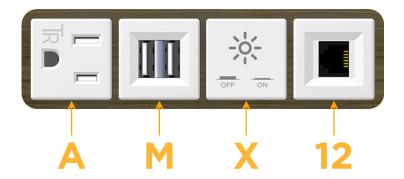

## **Module/Port Options:**

- A Tamper Resistant AC Receptacle
- E USB-A & USB-C (20W)
- M Double USB-A (Fast Charging Ports 18W)
- H HDMI
- 6 CAT 6
- 12 RJ 12
- X Switched AC
- Y 3-Way Switch (Low Voltage)
- V USB-C (45W High Speed Charging Port)
- S USB-C (25W High Speed Charging Port)
- R Switched AC (Rocker Switch)
- D Dimmer Switch

# **Modules/Ports:**

- **Tamper Resistant AC Receptacle**
- Double USB-A (Fast Charging Ports 18W)
- Switched AC