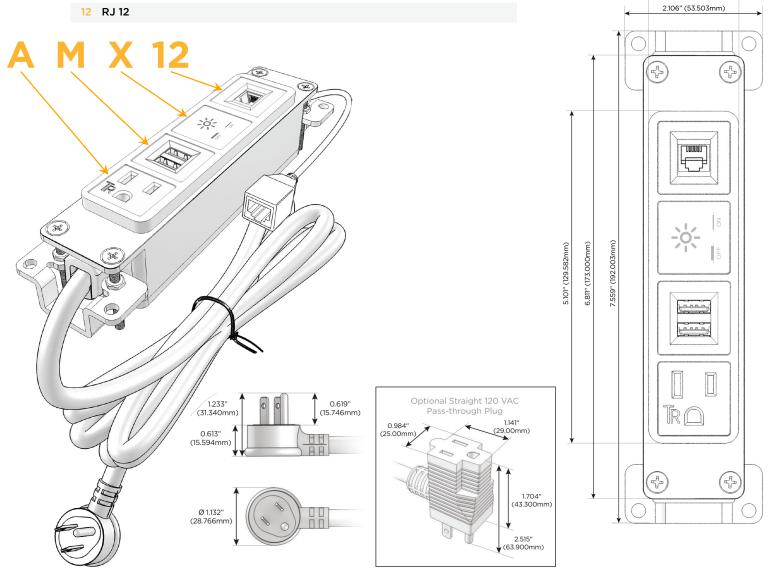

## **Module/Port Options:**

- A Tamper Resistant AC Receptacle
- E USB-A & USB-C (20W)
- M Double USB-A (Fast Charging Ports 18W)
- H HDMI
- 6 CAT 6
- 12 RJ 12
- X Switched AC
- Y 3-Way Switch (Low Voltage)
- V USB-C (45W High Speed Charging Port)
- S USB-C (25W High Speed Charging Port)
- R Switched AC (Rocker Switch)
- D Dimmer Switch

## Plug:

Supplied with Low Profile Flat 45° Angle 120 VAC Plug

Optional Standard Straight 120 VAC Plug

Optional Straight 120 VAC Pass-through Plug

- CLEAN, COMPACT DESIGN
- STREAMLINED
- LOW PROFILE
- SIDE-EXITING CORDS
- PLUG & PLAY
- 6' AC CORD & PLUG (FLAT PLUG STANDARD)
- CUSTOMIZABLE CONFIGURATIONS AND FINISHES
- UL LISTED FOR MOUNTING IN FURNITURE
- 15A

# **Modules/Ports:**

- **Tamper Resistant AC Receptacle**
- Double USB-A (Fast Charging Ports 18W)
- Switched AC