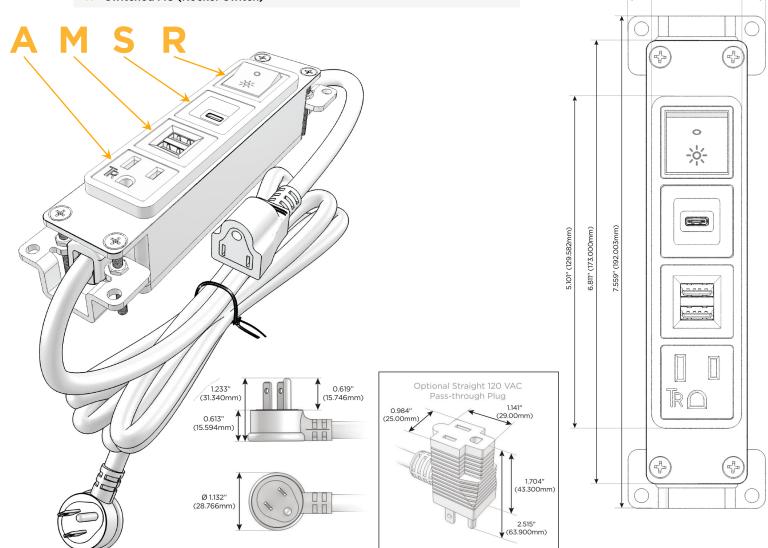

#### **Module/Port Options:**

- **Tamper Resistant AC Receptacle**
- USB-A & USB-C (20W)
- Double USB-A (Fast Charging Ports 18W)
- **HDMI**
- CAT 6
- **RJ 12**
- Switched AC
- 3-Way Switch (Low Voltage)
- V USB-C (45W High Speed Charging Port)
- USB-C (25W High Speed Charging Port)
- Switched AC (Rocker Switch)
- D Dimmer Switch

#### Plug:

Supplied with Low Profile Flat 45° Angle 120 VAC Plug

Optional Standard Straight 120 VAC Plug

Optional Straight 120 VAC Pass-through Plug

- CLEAN, COMPACT DESIGN
- **STREAMLINED**
- **LOW PROFILE**
- SIDE-EXITING CORDS
- **PLUG & PLAY**
- 6' AC CORD & PLUG (FLAT PLUG STANDARD)
- **CUSTOMIZABLE CONFIGURATIONS AND FINISHES**
- **UL LISTED FOR MOUNTING IN FURNITURE**
- 15A

# Modules/Ports:

- A Tamper Resistant AC Receptacle
- M Double USB-A (Fast Charging Ports 18W)
- S USB-C (25W High Speed Charging Port)
- R Switched AC (Rocker Switch)