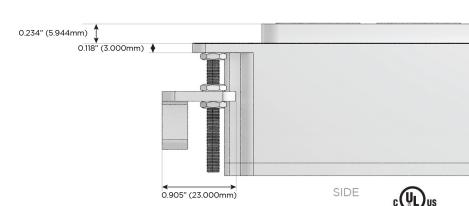

#### AC POWER & DATA CONNECTIVITY SOLUTION

M-POWER-4TW-AMSR-WB

Specs:

2.106" (53.503mm)