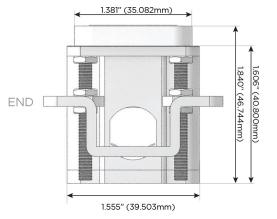

## Distributed by

Mormax Company, Inc.
8 Westchester Plaza

Elmsford, NY 10523

<u>&</u>

914-699-0101

sales@mormax.com mormax.com

TOP

1.381" (35.082mm)

2.106" (53.503mm)