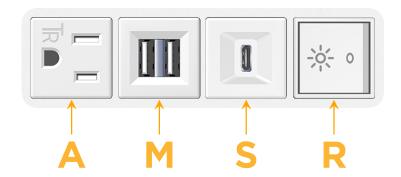

# Modules/Ports:

- A Tamper Resistant AC Receptacle
- M Double USB-A (Fast Charging Ports 18W)
- S USB-C (25W High Speed Charging Port)
- R Switched AC (Rocker Switch)