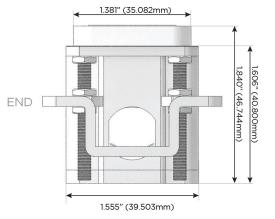

#### AC POWER & DATA CONNECTIVITY SOLUTION

M-POWER-4TW-AMSR-WAB

Specs:

# Distributed by

Mormax Company, Inc. 8 Westchester Plaza

Elmsford, NY 10523

914-699-0101

sales@mormax.com mormax.com

TOP

1.381" (35.082mm)

**Modules/Ports:** 