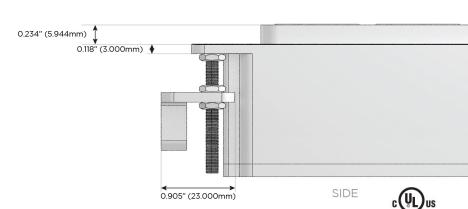

r Switch)
- D Dimmer Switch

#### Plug:

Supplied with Low Profile Flat 45° Angle 120 VAC Plug

Optional Standard Straight 120 VAC Plug

Optional Straight 120 VAC Pass-through Plug

- · CLEAN, COMPACT DESIGN
- STREAMLINED
- LOW PROFILE
- SIDE-EXITING CORDS
- PLUG & PLAY
- 6' AC CORD & PLUG (FLAT PLUG STANDARD)
- CUSTOMIZABLE CONFIGURATIONS AND FINISHES
- UL LISTED FOR MOUNTING IN FURNITURE
- 15A





#### AC POWER & DATA CONNECTIVITY SOLUTION

M-POWER-4TW-AMSR-WAB

Specs:

# Distributed by



Mormax Company, Inc. 8 Westchester Plaza

Elmsford, NY 10523

914-699-0101

sales@mormax.com mormax.com

TOP

1.381" (35.082mm)

**Modules/Ports:** 

- **Tamper Resistant AC Receptacle**
- Double USB-A (Fast Charging Ports 18W)
- USB-C (25W High Speed Charging Port)
- Switched AC (Rocker Switch)