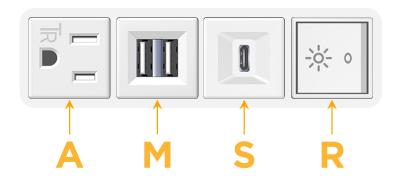

### **Module/Port Options:**

- A Tamper Resistant AC Receptacle
- E USB-A & USB-C (20W)
- M Double USB-A (Fast Charging Ports 18W)
- H HDMI
- 6 CAT 6
- 12 RJ 12
- X Switched AC
- Y 3-Way Switch (Low Voltage)
- V USB-C (45W High Speed Charging Port)
- S USB-C (25W High Speed Charging Port)
- R Switched AC (Rocker Switch)
- D Dimmer Switch

- **Tamper Resistant AC Receptacle**
- Double USB-A (Fast Charging Ports 18W)
- USB-C (25W High Speed Charging Port)
- Switched AC (Rocker Switch)