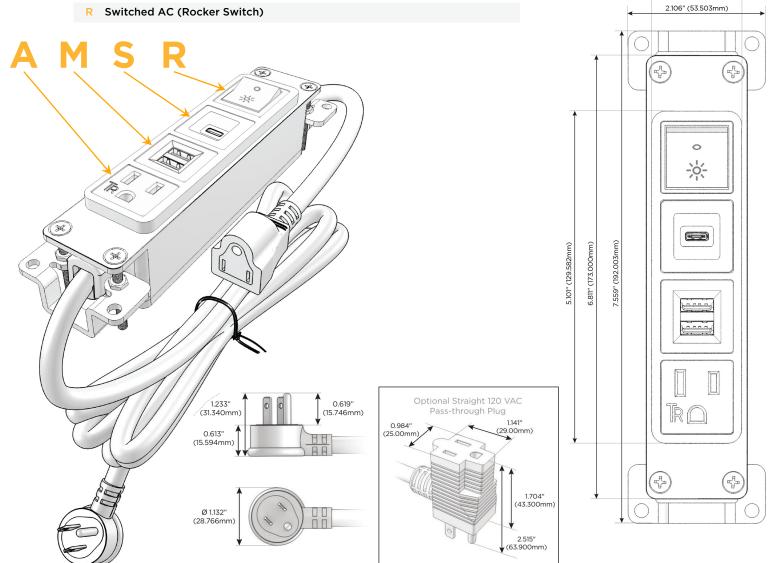

### **Module/Port Options:**

- A Tamper Resistant AC Receptacle
- E USB-A & USB-C (20W)
- M Double USB-A (Fast Charging Ports 18W)
- H HDMI
- 6 CAT 6
- 12 RJ 12
- X Switched AC
- Y 3-Way Switch (Low Voltage)
- V USB-C (45W High Speed Charging Port)
- S USB-C (25W High Speed Charging Port)
- R Switched AC (Rocker Switch)
- D Dimmer Switch

#### Plug:

Supplied with Low Profile Flat 45° Angle 120 VAC Plug

Optional Standard Straight 120 VAC Plug

Optional Straight 120 VAC Pass-through Plug

- · CLEAN, COMPACT DESIGN
- STREAMLINED
- LOW PROFILE
- SIDE-EXITING CORDS
- PLUG & PLAY
- 6' AC CORD & PLUG (FLAT PLUG STANDARD)
- CUSTOMIZABLE CONFIGURATIONS AND FINISHES
- UL LISTED FOR MOUNTING IN FURNITURE
- 15A

- **Tamper Resistant AC Receptacle**
- Double USB-A (Fast Charging Ports 18W)
- USB-C (25W High Speed Charging Port)
- Switched AC (Rocker Switch)