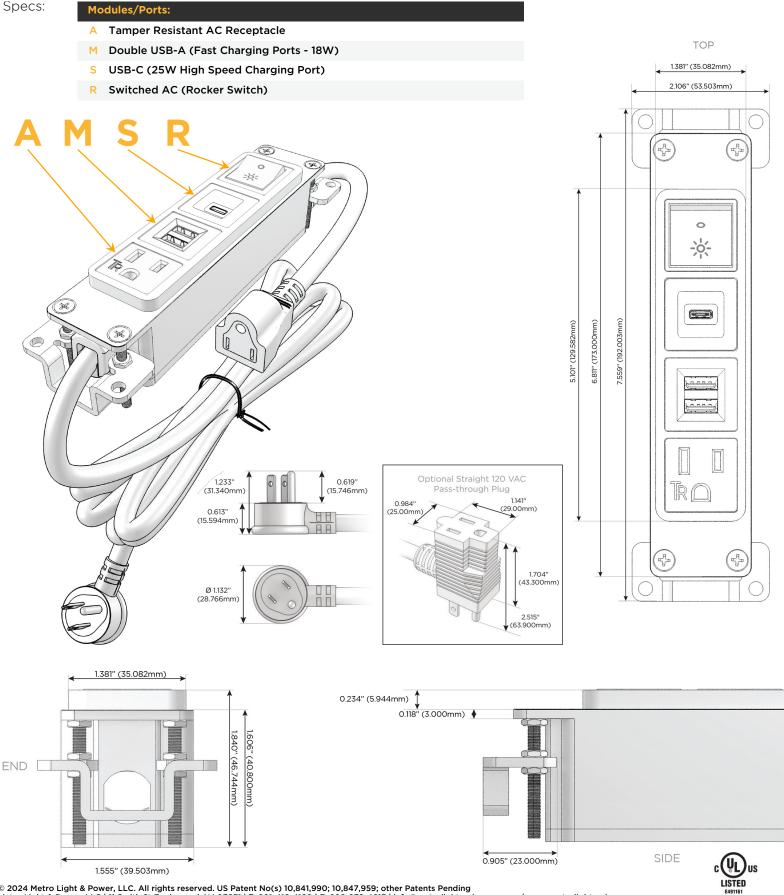

## Module/Port Options:

- A Tamper Resistant AC Receptacle
- E USB-A & USB-C (20W)
- M Double USB-A (Fast Charging Ports 18W)
- H HDMI
- 6 CAT 6
- 12 RJ 12
- X Switched AC
- Y 3-Way Switch (Low Voltage)
- V USB-C (45W High Speed Charging Port)
- S USB-C (25W High Speed Charging Port)
- R Switched AC (Rocker Switch)
- D Dimmer Switch

## Plug:

Supplied with Low Profile Flat 45° Angle 120 VAC Plug

Optional Standard Straight 120 VAC Plug

Optional Straight 120 VAC Pass-through Plug

- CLEAN, COMPACT DESIGN
- STREAMLINED
- LOW PROFILE
- SIDE-EXITING CORDS
- PLUG & PLAY
- 6' AC CORD & PLUG (FLAT PLUG STANDARD)
- CUSTOMIZABLE CONFIGURATIONS AND FINISHES
- UL LISTED FOR MOUNTING IN FURNITURE
- 15A