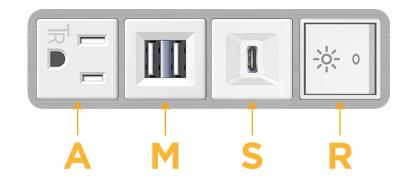

### Module/Port Options:

- A Tamper Resistant AC Receptacle
- E USB-A & USB-C (20W)
- M Double USB-A (Fast Charging Ports 18W)
- H HDMI
- 6 CAT 6
- 12 RJ 12
- X Switched AC
- Y 3-Way Switch (Low Voltage)
- V USB-C (45W High Speed Charging Port)
- S USB-C (25W High Speed Charging Port)
- R Switched AC (Rocker Switch)
- D Dimmer Switch