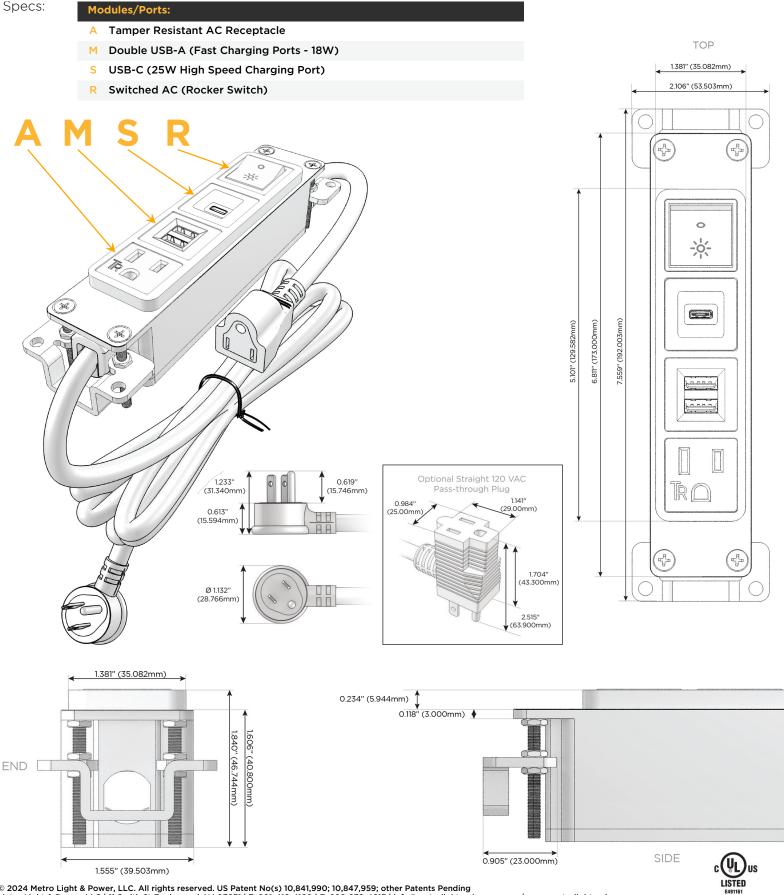

### Module/Port Options:

- A Tamper Resistant AC Receptacle
- E USB-A & USB-C (20W)
- M Double USB-A (Fast Charging Ports 18W)
- H HDMI
- 6 CAT 6
- 12 RJ 12
- X Switched AC
- Y 3-Way Switch (Low Voltage)
- V USB-C (45W High Speed Charging Port)
- S USB-C (25W High Speed Charging Port)
- R Switched AC (Rocker Switch)
- D Dimmer Switch

#### Plug:

Supplied with Low Profile Flat 45° Angle 120 VAC Plug

Optional Standard Straight 120 VAC Plug

Optional Straight 120 VAC Pass-through Plug

- CLEAN, COMPACT DESIGN
- STREAMLINED
- LOW PROFILE
- SIDE-EXITING CORDS
- PLUG & PLAY
- 6' AC CORD & PLUG (FLAT PLUG STANDARD)
- CUSTOMIZABLE CONFIGURATIONS AND FINISHES
- UL LISTED FOR MOUNTING IN FURNITURE
- 15A