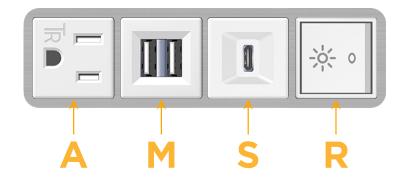

## Specs: Modules/Ports:

- A Tamper Resistant AC Receptacle
- M Double USB-A (Fast Charging Ports 18W)
- S USB-C (25W High Speed Charging Port)
- R Switched AC (Rocker Switch)