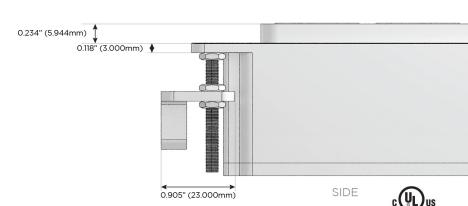

#### Plug:

Supplied with Low Profile Flat 45° Angle 120 VAC Plug

Optional Standard Straight 120 VAC Plug

Optional Straight 120 VAC Pass-through Plug

- CLEAN, COMPACT DESIGN
- STREAMLINED
- LOW PROFILE
- SIDE-EXITING CORDS
- PLUG & PLAY
- 6' AC CORD & PLUG (FLAT PLUG STANDARD)
- CUSTOMIZABLE CONFIGURATIONS AND FINISHES
- UL LISTED FOR MOUNTING IN FURNITURE
- 15A