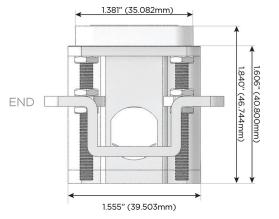

# Distributed by

Mormax Company, Inc.

6

914-699-0101

8 Westchester Plaza Elmsford, NY 10523 sales@mormax.com
mormax.com

TOP

1.381" (35.082mm)

2.106" (53.503mm)