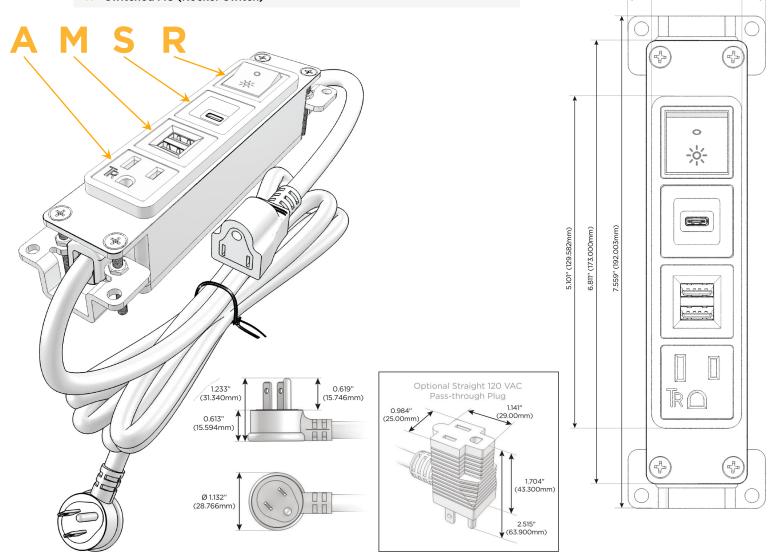

#### Plug:

Supplied with Low Profile Flat 45° Angle 120 VAC Plug

Optional Standard Straight 120 VAC Plug

Optional Straight 120 VAC Pass-through Plug

- CLEAN, COMPACT DESIGN
- STREAMLINED
- LOW PROFILE
- SIDE-EXITING CORDS
- PLUG & PLAY
- 6' AC CORD & PLUG (FLAT PLUG STANDARD)
- CUSTOMIZABLE CONFIGURATIONS AND FINISHES
- UL LISTED FOR MOUNTING IN FURNITURE
- 15A

# Distributed by

Mormax Company, Inc.

6

914-699-0101

8 Westchester Plaza Elmsford, NY 10523 sales@mormax.com
mormax.com

TOP

1.381" (35.082mm)

2.106" (53.503mm)

## Specs: Modules/Ports:

- A Tamper Resistant AC Receptacle
- M Double USB-A (Fast Charging Ports 18W)
- S USB-C (25W High Speed Charging Port)
- R Switched AC (Rocker Switch)