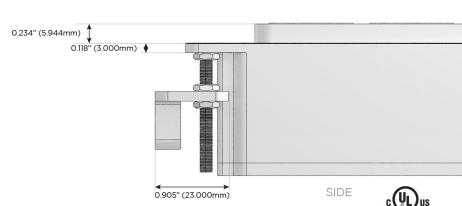

itch)
- D Dimmer Switch

#### Plug:

Supplied with Low Profile Flat 45° Angle 120 VAC Plug

Optional Standard Straight 120 VAC Plug

Optional Straight 120 VAC Pass-through Plug

- CLEAN, COMPACT DESIGN
- STREAMLINED
- LOW PROFILE
- SIDE-EXITING CORDS
- PLUG & PLAY
- 6' AC CORD & PLUG (FLAT PLUG STANDARD)
- CUSTOMIZABLE CONFIGURATIONS AND FINISHES
- UL LISTED FOR MOUNTING IN FURNITURE
- 15A





#### AC POWER & DATA CONNECTIVITY SOLUTION

M-POWER-4TW-AMSR-SAB

Specs:

# Distributed by



Mormax Company, Inc.

©

914-699-0101

8 Westchester Plaza Elmsford, NY 10523 sales@mormax.com
mormax.com

TOP

1.381" (35.082mm)

2.106" (53.503mm)



- A Tamper Resistant AC Receptacle
- M Double USB-A (Fast Charging Ports 18W)
- S USB-C (25W High Speed Charging Port)
- R Switched AC (Rocker Switch)