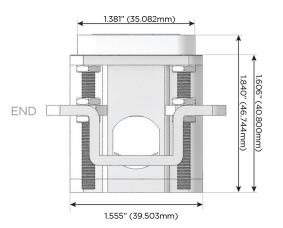

# Distributed by

Mormax Company, Inc.

©

914-699-0101

8 Westchester Plaza Elmsford, NY 10523 sales@mormax.com
mormax.com

TOP

1.381" (35.082mm)

2.106" (53.503mm)