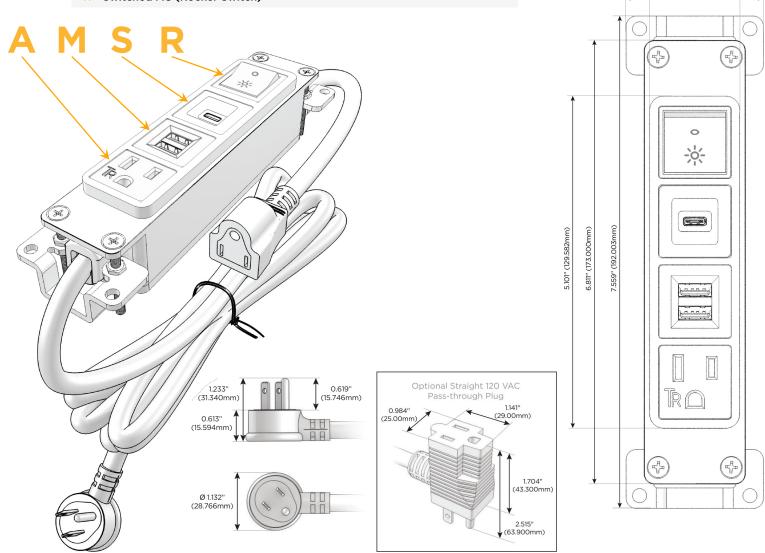

### **Module/Port Options:**

- A Tamper Resistant AC Receptacle
- E USB-A & USB-C (20W)
- M Double USB-A (Fast Charging Ports 18W)
- H HDMI
- 6 CAT 6
- 12 RJ 12
- X Switched AC
- Y 3-Way Switch (Low Voltage)
- V USB-C (45W High Speed Charging Port)
- S USB-C (25W High Speed Charging Port)
- R Switched AC (Rocker Switch)
- D Dimmer Switch

#### Plug:

Supplied with Low Profile Flat 45° Angle 120 VAC Plug

Optional Standard Straight 120 VAC Plug

Optional Straight 120 VAC Pass-through Plug

- CLEAN, COMPACT DESIGN
- STREAMLINED
- LOW PROFILE
- SIDE-EXITING CORDS
- PLUG & PLAY
- 6' AC CORD & PLUG (FLAT PLUG STANDARD)
- CUSTOMIZABLE CONFIGURATIONS AND FINISHES
- UL LISTED FOR MOUNTING IN FURNITURE
- 15A

- A Tamper Resistant AC Receptacle
- M Double USB-A (Fast Charging Ports 18W)
- S USB-C (25W High Speed Charging Port)
- R Switched AC (Rocker Switch)