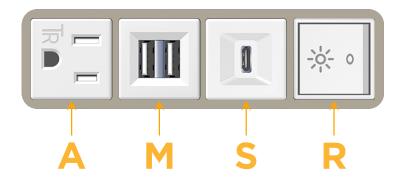

### **Module/Port Options:**

- A Tamper Resistant AC Receptacle
- E USB-A & USB-C (20W)
- M Double USB-A (Fast Charging Ports 18W)
- H HDMI
- 6 CAT 6
- 12 RJ 12
- X Switched AC
- Y 3-Way Switch (Low Voltage)
- V USB-C (45W High Speed Charging Port)
- S USB-C (25W High Speed Charging Port)
- R Switched AC (Rocker Switch)
- D Dimmer Switch

- A Tamper Resistant AC Receptacle
- M Double USB-A (Fast Charging Ports 18W)
- S USB-C (25W High Speed Charging Port)
- R Switched AC (Rocker Switch)