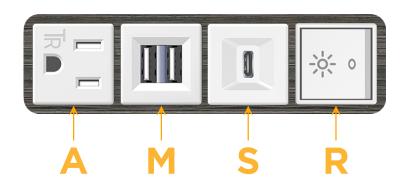

### Module/Port Options:

- A Tamper Resistant AC Receptacle
- E USB-A & USB-C (20W)
- M Double USB-A (Fast Charging Ports 18W)
- H HDMI
- 6 CAT 6
- 12 RJ 12
- X Switched AC
- Y 3-Way Switch (Low Voltage)
- V USB-C (45W High Speed Charging Port)
- S USB-C (25W High Speed Charging Port)
- R Switched AC (Rocker Switch)
- D Dimmer Switch