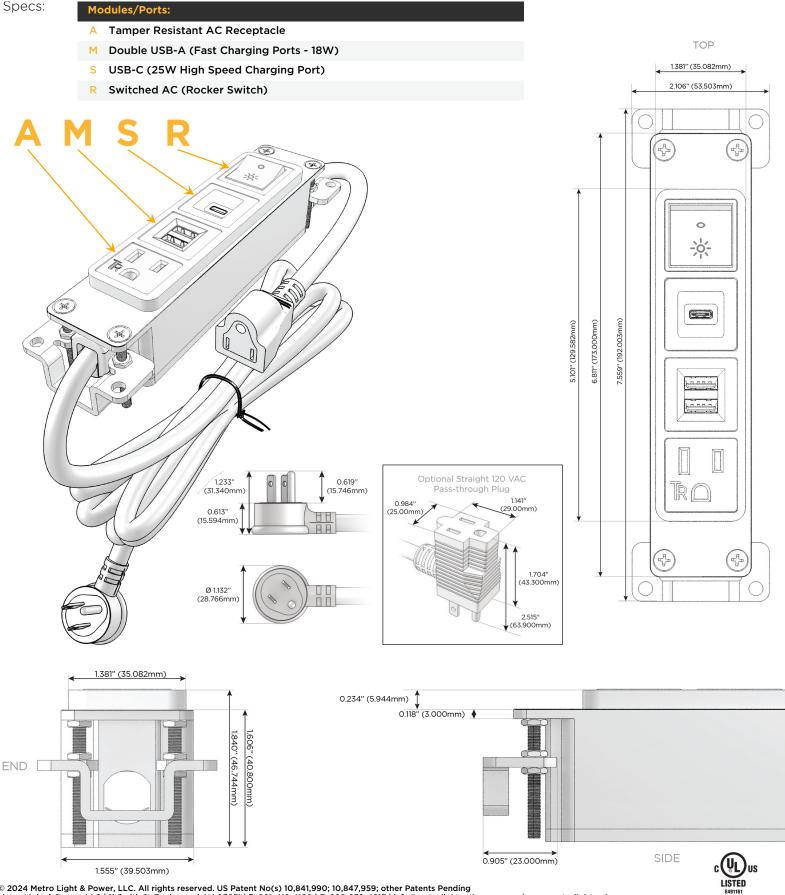

### Module/Port Options:

- A Tamper Resistant AC Receptacle
- E USB-A & USB-C (20W)
- M Double USB-A (Fast Charging Ports 18W)
- H HDMI
- 6 CAT 6
- 12 RJ 12
- X Switched AC
- Y 3-Way Switch (Low Voltage)
- V USB-C (45W High Speed Charging Port)
- S USB-C (25W High Speed Charging Port)
- R Switched AC (Rocker Switch)
- D Dimmer Switch

### Plug:

Supplied with Low Profile Flat 45° Angle 120 VAC Plug

Optional Standard Straight 120 VAC Plug

Optional Straight 120 VAC Pass-through Plug

- CLEAN, COMPACT DESIGN
- STREAMLINED
- LOW PROFILE
- SIDE-EXITING CORDS
- PLUG & PLAY
- 6' AC CORD & PLUG (FLAT PLUG STANDARD)
- CUSTOMIZABLE CONFIGURATIONS AND FINISHES
- UL LISTED FOR MOUNTING IN FURNITURE
- 15A