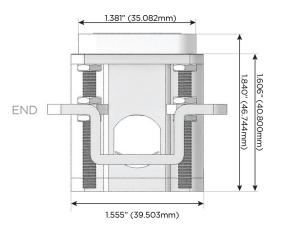

## Distributed by

Mormax Company, Inc. 8 Westchester Plaza

Elmsford, NY 10523

914-699-0101

TOP

1.381" (35.082mm)

sales@mormax.com mormax.com