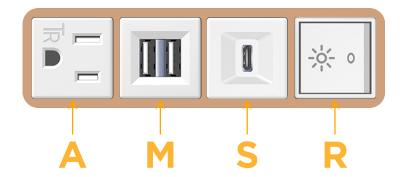

#### **Module/Port Options:**

- A Tamper Resistant AC Receptacle
- E USB-A & USB-C (20W)
- M Double USB-A (Fast Charging Ports 18W)
- H HDMI
- 6 CAT 6
- 12 RJ 12
- X Switched AC
- Y 3-Way Switch (Low Voltage)
- V USB-C (45W High Speed Charging Port)
- S USB-C (25W High Speed Charging Port)
- R Switched AC (Rocker Switch)
- D Dimmer Switch

# **Modules/Ports:**

- **Tamper Resistant AC Receptacle**
- Double USB-A (Fast Charging Ports 18W)
- USB-C (25W High Speed Charging Port)
- Switched AC (Rocker Switch)