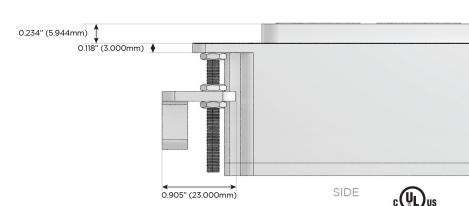

Switch)
- D Dimmer Switch

#### Plug:

Supplied with Low Profile Flat 45° Angle 120 VAC Plug

Optional Standard Straight 120 VAC Plug

Optional Straight 120 VAC Pass-through Plug

- CLEAN, COMPACT DESIGN
- STREAMLINED
- LOW PROFILE
- SIDE-EXITING CORDS
- PLUG & PLAY
- 6' AC CORD & PLUG (FLAT PLUG STANDARD)
- CUSTOMIZABLE CONFIGURATIONS AND FINISHES
- UL LISTED FOR MOUNTING IN FURNITURE
- 15A





#### AC POWER & DATA CONNECTIVITY SOLUTION

M-POWER-4TW-AMSR-CUAB

Specs:

## Distributed by



Mormax Company, Inc. 8 Westchester Plaza

Elmsford, NY 10523

914-699-0101

TOP

1.381" (35.082mm)

sales@mormax.com mormax.com

# **Modules/Ports:**

- **Tamper Resistant AC Receptacle**
- Double USB-A (Fast Charging Ports 18W)
- USB-C (25W High Speed Charging Port)
- Switched AC (Rocker Switch)