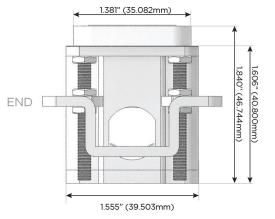

Low Profile Flat 45° Angle 120 VAC Plug

Optional Standard Straight 120 VAC Plug

Optional Straight 120 VAC Pass-through Plug

- CLEAN, COMPACT DESIGN
- **STREAMLINED**
- **LOW PROFILE**
- SIDE-EXITING CORDS
- **PLUG & PLAY**
- 6' AC CORD & PLUG (FLAT PLUG STANDARD)
- **CUSTOMIZABLE CONFIGURATIONS AND FINISHES**
- **UL LISTED FOR MOUNTING IN FURNITURE**
- 15A





#### AC POWER & DATA CONNECTIVITY SOLUTION

M-POWER-4TW-AMSR-CRAB

Specs:

# Distributed by



Mormax Company, Inc.

8 Westchester Plaza

Elmsford, NY 10523

 $\mathcal{C}$ 

914-699-0101

sales@mormax.com
mormax.com

TOP

1.381" (35.082mm)

2.106" (53.503mm)

# Modules/Ports:

- A Tamper Resistant AC Receptacle
- M Double USB-A (Fast Charging Ports 18W)
- S USB-C (25W High Speed Charging Port)
- R Switched AC (Rocker Switch)