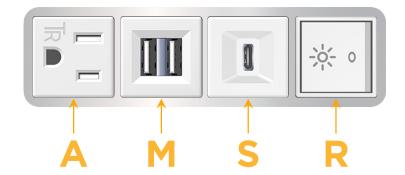

# Modules/Ports:

- A Tamper Resistant AC Receptacle
- M Double USB-A (Fast Charging Ports 18W)
- S USB-C (25W High Speed Charging Port)
- R Switched AC (Rocker Switch)