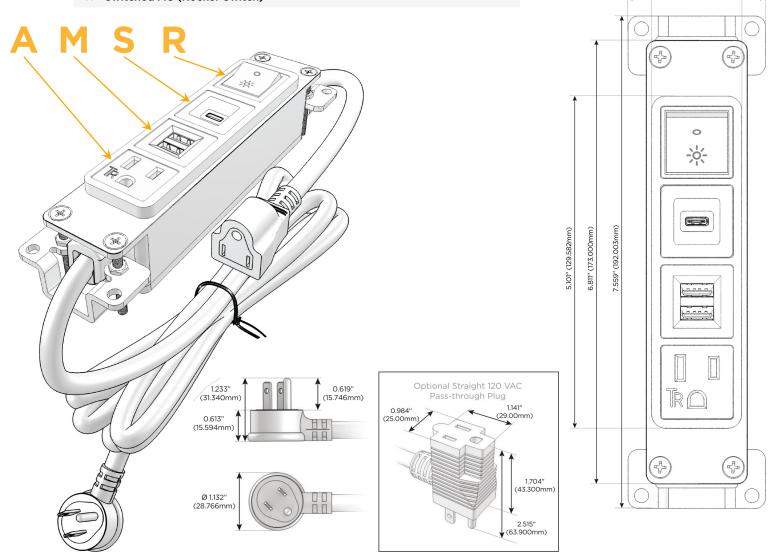

### Plug:

Supplied with Low Profile Flat 45° Angle 120 VAC Plug

Optional Standard Straight 120 VAC Plug

Optional Straight 120 VAC Pass-through Plug

- CLEAN, COMPACT DESIGN
- **STREAMLINED**
- **LOW PROFILE**
- SIDE-EXITING CORDS
- **PLUG & PLAY**
- 6' AC CORD & PLUG (FLAT PLUG STANDARD)
- **CUSTOMIZABLE CONFIGURATIONS AND FINISHES**
- **UL LISTED FOR MOUNTING IN FURNITURE**
- 15A

#### AC POWER & DATA CONNECTIVITY SOLUTION

M-POWER-4TW-AMSR-CRAB

Specs:

# Distributed by

Mormax Company, Inc.

8 Westchester Plaza

Elmsford, NY 10523

 $\mathcal{C}$ 

914-699-0101

sales@mormax.com
mormax.com

TOP