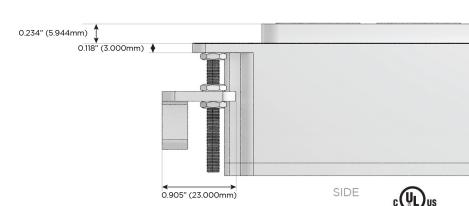

w Profile Flat 45° Angle 120 VAC Plug

Optional Standard Straight 120 VAC Plug

Optional Straight 120 VAC Pass-through Plug

- CLEAN, COMPACT DESIGN
- **STREAMLINED**
- **LOW PROFILE**
- SIDE-EXITING CORDS
- **PLUG & PLAY**
- 6' AC CORD & PLUG (FLAT PLUG STANDARD)
- **CUSTOMIZABLE CONFIGURATIONS AND FINISHES**
- **UL LISTED FOR MOUNTING IN FURNITURE**
- 15A





#### AC POWER & DATA CONNECTIVITY SOLUTION

M-POWER-4TW-AMSR-CRAB

Specs:

# Distributed by



Mormax Company, Inc.

8 Westchester Plaza

Elmsford, NY 10523

 $\mathcal{C}$ 

914-699-0101

sales@mormax.com
mormax.com

TOP

1.381" (35.082mm)

2.106" (53.503mm)

# Modules/Ports:

- A Tamper Resistant AC Receptacle
- M Double USB-A (Fast Charging Ports 18W)
- S USB-C (25W High Speed Charging Port)
- R Switched AC (Rocker Switch)